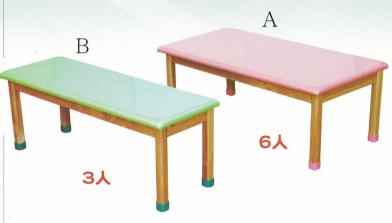

# S025 甜心桌

材質:木心板+包覆

尺寸: A.長120X寬60X高43(cm)6人座椅式 尺寸: B.長120X寬40X高43(cm)3人座椅式

尺寸: C.長120X寬60X高43(cm)6人座椅式 尺寸: D.長120X寬40X高43(cm)3人座椅式

尺寸: E.長90X寬60X高43(cm)4人座椅式