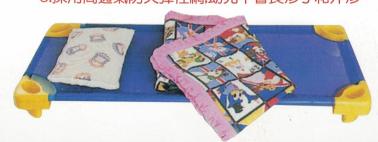

# S072 粉粧玩具櫃

尺寸:長120X寬30X高75(cm)

材質:木心板貼PVC 顏色:藍綠粉紫 附9個玩具箱

S073 愛兒床

尺寸:長133X寬58X高15(cm)

1.可收納堆疊,省空間

2.可加裝輪子移動方便

3.採用高透氣防火彈性網,幼兒不會長疹子和汗疹