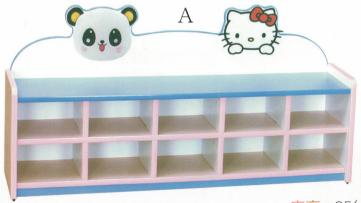

# S004 寶貝五格櫃 材質: 木心板貼楓木PVC+包覆沙發

A 尺寸: 長83X寬33X高60(cm)

B 尺寸:長120X寬33X高60(cm)

共有5色

沙發:●黄●綠●粉紅●藍●楓木色