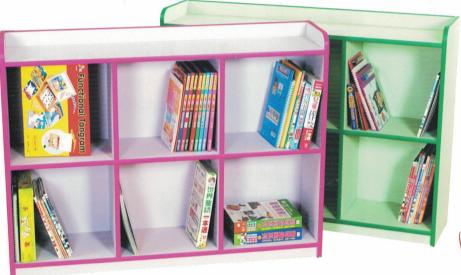

)

尺寸:直徑70X高48(cm)

材質:木心板貼PVC+面貼美耐板

# S052 老師專用桌

尺寸: 長90X寬60X高76(cm)

材質:木心板貼PVC +桌面美耐板







#### S056 楓格教具櫃

尺寸:長120X寬30X高60(cm)

材質:木心板貼楓木PVC

# S057 楓格玩具櫃

尺寸: 長120X寬30X高60(cm)

材質:木心板貼楓木PVC





附6個玩具箱

#### S058 楓格收納櫃

尺寸: 長90X寬30X高65(cm) 材質: 木心板貼楓木PVC



# S059 楓格二格櫃(120長)

尺寸:長120X寬30X高65(cm)

材質:木心板貼楓木PVC



#### S060 楓格圖書櫃

尺寸:長120X寬30X高60(cm)

材質:木心板貼楓木PVC



# S061 楓格二格櫃 S062 楓格轉角櫃

(90長) 材質:木心板貼楓木PVC

尺寸:

長90X寬30X高65(cm)

尺寸:

長90X寬30X高60(cm)



# S063 楓格中空櫃系列

材質:木心板貼楓木PVC

D.尺寸: 長120X寬30X高90(cm)







B.尺寸:長120X寬30X高60(cm)



E.尺寸:長120X寬30X高90(cm)



C.尺寸:長120X寬30X高60(cm)



F.尺寸:長120X寬30X高90(cm)





# S066 楓彩教具櫃



#### S068 楓華圖書櫃



# S065 楓漾教具櫃



#### S067 楓雅置物櫃



#### S069 楓翠圖書櫃





三層:長120X寬30X高75(cm)

四層:長120X寬30X高90(cm)

材質:木心板貼PVC 顏色:藍.綠.粉紫

可加貼白板(價格另計)





#### S071 粉粧六格櫃

尺寸:長120X寬30X高90(cm)

材質:木心板貼PVC 顏色:藍.綠.粉紫

# S072 粉粧玩具櫃

尺寸:長120X寬30X高75(cm)

材質:木心板貼PVC 顏色:藍綠粉紫 附9個玩具箱

S073 愛兒床

尺寸:長133X寬58X高15(cm)

1.可收納堆疊,省空間

2.可加裝輪子移動方便

3.採用高透氣防火彈性網,幼兒不會長疹子和汗疹





# S074 粉粧造型書櫃

尺寸:長120X寬30X高90(cm)

材質:木心板貼PVC

顏色:藍綠粉紫





# S075 粉粧流線書櫃

尺寸: 長120X寬30X高90(cm)

材質:木心板貼PVC

顏色:藍綠粉紫



#### 全系列商品 均為PVC護條 均為PVC護條 工條防撞安全設計 保證絕不脫落 保證絕不脫落

#### S076 翠倫書櫃

尺寸:長120X寬30X高90(cm)

材質:木心板貼PVC

顏色:藍綠粉紫





人 S077 粉粧鞋櫃

10人:長120X寬24.5X高35(cm)

20人: 長120X寬24.5X高70(cm)

材質:木心板貼PVC

10人

#### S078 楓格百葉茶杯櫃(托盤式)

尺寸: 長90X寬30X高90(cm)

材質:木心板貼PVC

附3個白鐵托盤

# S079 楓格鋁百葉茶杯櫃(托盤式)

尺寸: 長90X寬30X高90(cm)

材質:木心板貼PVC

附3個白鐵托盤





#### S080 粉粧茶杯櫃(托盤式)

尺寸: 長90X寬30X高87(cm)

材質:木心板貼PVC 附3個白鐵托盤

顏色:藍綠.粉紫

#### 鋁百葉茶杯櫃(托盤式) S081

尺寸: 長90X寬30X高90(cm)

顏色:晶綠

材質:木心板貼PVC+美耐板