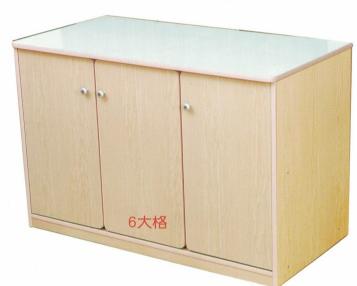

# 托嬰中心全景圖

# S001 寶貝教具櫃 材質:木心板貼楓木PVC+包覆沙發

A 尺寸:長120X寬33X高60(cm)



B 尺寸: 長83X寬33X高60(cm)

- 沙發:●黄●綠●粉紅●藍●楓木色 -

# S001 寶貝教具櫃

C 尺寸: 長120X寬33X高60(cm)

# S002 寶貝玩具櫃

A 尺寸:長120X寬33X高60(cm)



S002 寶貝玩具櫃 材質: 木心板貼楓木PVC+包覆沙發

B 尺寸: 長83X寬33X高60(cm)

C 尺寸:長120X寬33X高60(cm)



共有5色

沙發:●黃●綠●粉紅●藍●楓木色

附6個玩具箱

A 尺寸:長120X寬33X高60(cm)



B 尺寸: 長63X寬33X高60(cm)



共有5色

# S004 寶貝五格櫃 材質: 木心板貼楓木PVC+包覆沙發

A 尺寸: 長83X寬33X高60(cm)



B 尺寸:長120X寬33X高60(cm)



共有5色

沙發:●黄●綠●粉紅●藍●楓木色

# S005 沐浴台(立式)

尺寸:長120X寬58X高80(cm) 材質:木心板貼楓木PVC+美耐板



# S007 護理台

尺寸:長120X寬58X高80(cm) 材質:木心板貼楓木PVC+美耐板



#### S009 楓格六格櫃

尺寸:長120X寬30X高60(cm) 材質:木心板貼楓木PVC



#### S006 奶瓶清潔櫃

尺寸:長120X寬58X高80(cm) 材質:木心板貼楓木PVC+美耐板

小水槽



# S008 保姆配膳台

尺寸:長120X寬58X高80(cm) 材質:木心板貼楓木PVC+美耐板



# S010 楓格五格櫃

尺寸:長120X寬30X高60(cm) 材質:木心板貼楓木PVC





#### S011 楓迷圓弧櫃

尺寸: 長80X寬30X高60(cm) 材質:木心板貼楓木PVC

#### S013 楓迷內轉角櫃

尺寸: 長60X寬60X高60(cm) 材質:木心板貼楓木PVC

#### S014 楓迷美勞櫃

尺寸: 長60X寬30X高60(cm) 材質:木心板貼楓木PVC

# S015 貝比圓桌

尺寸: 長70X寬30X高60(cm)

材質:木心板貼楓木PVC

尺寸:直徑70X高48(cm) 材質:木心板貼楓木PVC 面貼美耐板





#### S016 楓迷雙面圖書櫃

尺寸: 長80X寬30X高60(cm) 材質: 木心板貼楓木PVC



# S018 楓迷扇形櫃

尺寸: 長60X寬30X高60(cm) 材質: 木心板貼楓木PVC





# S019 楓迷外轉角櫃

尺寸: 長30X寬30X高60(cm) 材質: 木心板貼楓木PVC







#### S020 楓迷中空二格櫃

尺寸: 長90X寬30X高60(cm) 材質:木心板貼楓木PVC



# S021 楓迷中空單層櫃

尺寸: 長80X寬30X高30(cm) 材質:木心板貼楓木PVC



# S022 扇型桌(黃.楓木)

尺寸: 長69X寬39X高43.47.53(cm)

材質:木心板面貼美耐板



# S023 毛巾架

尺寸: 長55X寬40X高78(cm)含輪高

材質:木心板面貼楓木色PVC



附 輪

#### S024 寶貝桌

材質:木心板貼楓木PVC+包覆

尺寸: A.長120X寬60X高43(cm)6人座椅式 尺寸: B.長120X寬40X高28(cm)3人地板式



尺寸: C.長120X寬60X高43(cm)