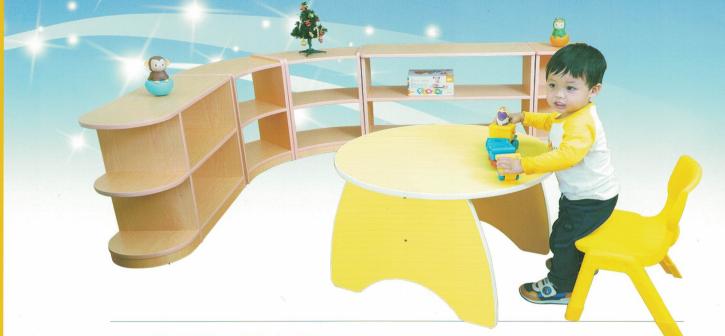

#### S011 楓迷圓弧櫃

尺寸: 長80X寬30X高60(cm) 材質:木心板貼楓木PVC

#### S013 楓迷內轉角櫃

尺寸: 長60X寬60X高60(cm) 材質:木心板貼楓木PVC

#### S014 楓迷美勞櫃

尺寸: 長60X寬30X高60(cm) 材質:木心板貼楓木PVC

# S015 貝比圓桌

尺寸: 長70X寬30X高60(cm)

材質:木心板貼楓木PVC

尺寸:直徑70X高48(cm) 材質:木心板貼楓木PVC 面貼美耐板