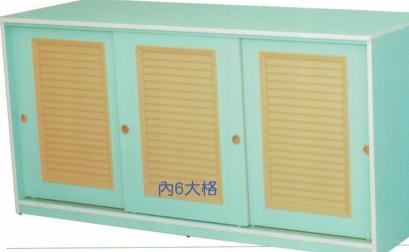

# S004 寶貝五格櫃 材質: 木心板貼楓木PVC+包覆沙發

A 尺寸: 長83X寬33X高60(cm)

B 尺寸:長120X寬33X高60(cm)

共有5色

沙發:●黄●綠●粉紅●藍●楓木色