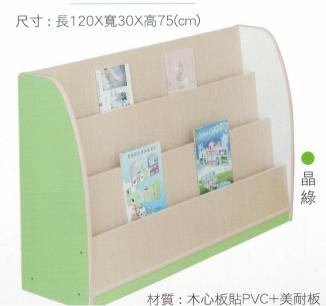

#### S069 楓翠圖書櫃

三層:長120X寬30X高75(cm)

四層:長120X寬30X高90(cm)

材質:木心板貼PVC 顏色:藍.綠.粉紫

可加貼白板(價格另計)