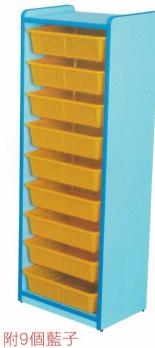

# S072 粉粧玩具櫃

尺寸:長120X寬30X高75(cm)

材質:木心板貼PVC 顏色:藍綠粉紫 附9個玩具箱

S073 愛兒床

尺寸:長133X寬58X高15(cm)

1.可收納堆疊,省空間

2.可加裝輪子移動方便

3.採用高透氣防火彈性網,幼兒不會長疹子和汗疹