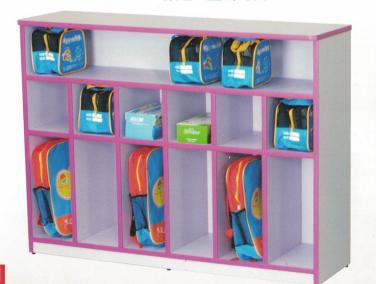

X高90(cm)

材質:木心板貼PVC

顏色:藍綠粉紫



#### 全系列商品 均為PVC護條 均為PVC護條 工條防撞安全設計 保證絕不脫落 保證絕不脫落

#### S076 翠倫書櫃

尺寸:長120X寬30X高90(cm)

材質:木心板貼PVC

顏色:藍綠粉紫





人 S077 粉粧鞋櫃

10人:長120X寬24.5X高35(cm)

20人: 長120X寬24.5X高70(cm)

材質:木心板貼PVC

10人

#### S078 楓格百葉茶杯櫃(托盤式)

尺寸: 長90X寬30X高90(cm)

材質:木心板貼PVC

附3個白鐵托盤

# S079 楓格鋁百葉茶杯櫃(托盤式)

尺寸: 長90X寬30X高90(cm)

材質:木心板貼PVC

附3個白鐵托盤





#### S080 粉粧茶杯櫃(托盤式)

尺寸: 長90X寬30X高87(cm)

材質:木心板貼PVC 附3個白鐵托盤

顏色:藍綠.粉紫

#### 鋁百葉茶杯櫃(托盤式) S081

尺寸: 長90X寬30X高90(cm)

顏色:晶綠

材質:木心板貼PVC+美耐板





20人

# 升級!!!



S082 塑鋼鞋櫃

10人: 長120X寬25X高35(cm) 20人:長120X寬25X高70(cm)

顏色:藍.粉紅

上層面板為加厚板

#### S083 粉粧書包餐盒櫃(12人份橫式)

尺寸:長170X寬30X高90(cm)

材質:木心板貼PVC 顏色:藍.綠.粉紫



# S085 粉粧書包餐盒櫃(12人直立式)

尺寸:長150X寬30X高90(cm) 材質:木心板貼PVC

顏色:藍綠粉紫



#### S086 粉粧書包置物櫃(6人直立式)

尺寸:長120X寬30X高90(cm)

材質:木心板貼PVC 顏色:藍綠.粉紫



#### S087 粉粧書包餐盒櫃(9人份橫式)

S084 粉粧書包餐盒櫃

尺寸: 長120X寬30X高90(cm)

材質:木心板貼PVC

(8人直立式) 顏色:藍綠粉紫

尺寸:長128X寬30X高90(cm) 材質:木心板貼PVC 顏色:藍





#### (180**長)** S088 楓格書包餐盒櫃 (10人份直式)

尺寸:長180X寬30X高90(cm)

材質:木心板貼PVC

#### (150長)

#### S089 楓彩書包餐盒櫃 (10人份直式)

尺寸:長150X寬30X高90(cm)

材質:木心板貼PVC





#### S090 10人書包櫃(直式)

尺寸:長120X寬30X高90(cm)

材質:木心板貼PVC

# S091 8人書包櫃(<u>直式</u>)

尺寸:長120X寬30X高90(cm)

材質:木心板貼PVC



#### S092

# 亮彩鋁百葉4門棉被櫃

尺寸: 長180X寬60X高90(cm) 材質: 木心板貼PVC+美耐板

美耐板門片

鋁製百葉4門

另可加分:8格/12格





# S093 三門百葉棉被櫃

尺寸:長180X寬60X高90(cm)

材質:木心板貼PVC

顏色:綠

# S094 楓格百葉棉被櫃(內分8格)

尺寸:長180X寬60X高90(cm)

材質:木心板貼PVC

顏色: 楓木色







## S095 棉被櫃

尺寸: 長180X寬60X高90(cm)

材質:木心板貼PVC

顏色:原木色



尺寸: 長180X寬60X高90(cm) 材質: 木心板貼PVC+美耐板

鋁製百葉

美耐板門片

另可加分:8格/12格





#### S097 繽紛百葉棉被櫃

尺寸:長180X寬60X高90(cm)

材質:木心板貼PVC

顏色:天