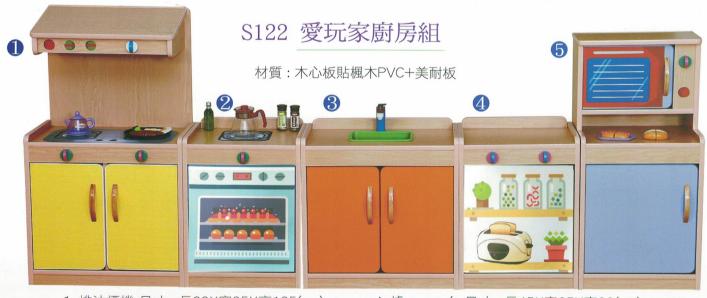

# S119 楓彩廚具

材質:木心板貼PVC+美耐板

A。尺寸: 長90X寬36X高118(cm)

**D**.尺寸: 長80X寬35X高95(cm)

 $\mathbf{B}_{ullet}$ 尺寸:長90X寬36X高118(cm)

 $\mathbf{E}_{ullet}$ 尺寸:長80X寬35X高95(cm)

 $\mathbf{C}$ -尺寸: 長90X寬36X高118(cm)

 $\mathbf{F}_{ullet}$ 尺寸:長80X寬35X高95(cm)