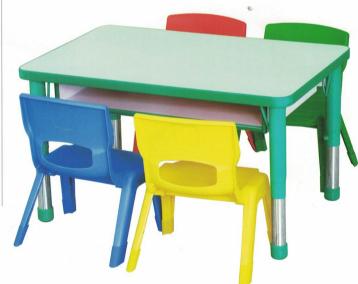

# S147 優比4人桌(無層板)

尺寸: 長90X寬60X高48-70(cm)

材質:木心板貼美耐板

顏色:藍線紫

#### S147 優比4人桌(有層板)

尺寸: 長90X寬60X高48-70(cm)

材質:木心板貼美耐板

顏色:藍線紫