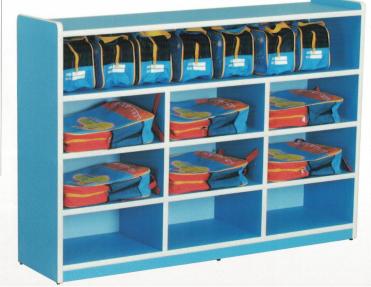

C

顏色:藍綠粉紫





人 S077 粉粧鞋櫃

10人:長120X寬24.5X高35(cm)

20人: 長120X寬24.5X高70(cm)

材質:木心板貼PVC

10人

#### S078 楓格百葉茶杯櫃(托盤式)

尺寸: 長90X寬30X高90(cm)

材質:木心板貼PVC

附3個白鐵托盤

# S079 楓格鋁百葉茶杯櫃(托盤式)

尺寸: 長90X寬30X高90(cm)

材質:木心板貼PVC

附3個白鐵托盤





#### S080 粉粧茶杯櫃(托盤式)

尺寸: 長90X寬30X高87(cm)

材質:木心板貼PVC 附3個白鐵托盤

顏色:藍綠.粉紫

#### 鋁百葉茶杯櫃(托盤式) S081

尺寸: 長90X寬30X高90(cm)

顏色:晶綠

材質:木心板貼PVC+美耐板





20人

# 升級!!!



S082 塑鋼鞋櫃

10人: 長120X寬25X高35(cm) 20人:長120X寬25X高70(cm)

顏色:藍.粉紅

上層面板為加厚板

#### S083 粉粧書包餐盒櫃(12人份橫式)

尺寸:長170X寬30X高90(cm)

材質:木心板貼PVC 顏色:藍.綠.粉紫



# S085 粉粧書包餐盒櫃(12人直立式)

尺寸:長150X寬30X高90(cm) 材質:木心板貼PVC

顏色:藍綠粉紫



#### S086 粉粧書包置物櫃(6人直立式)

尺寸:長120X寬30X高90(cm)

材質:木心板貼PVC 顏色:藍綠.粉紫



#### S087 粉粧書包餐盒櫃(9人份橫式)

S084 粉粧書包餐盒櫃

尺寸: 長120X寬30X高90(cm)

材質:木心板貼PVC

(8人直立式) 顏色:藍綠粉紫

尺寸:長128X寬30X高90(cm) 材質:木心板貼PVC 顏色:藍





#### (180**長)** S088 楓格書包餐盒櫃 (10人份直式)

尺寸:長180X寬30X高90(cm)

材質:木心板貼PVC

#### (150長)

#### S089 楓彩書包餐盒櫃 (10人份直式)

尺寸:長150X寬30X高90(cm)

材質:木心板貼PVC





#### S090 10人書包櫃(直式)

尺寸:長120X寬30X高90(cm)

材質:木心板貼PVC

# S091 8人書包櫃(<u>直式</u>)

尺寸:長120X寬30X高90(cm)

材質:木心板貼PVC



#### S092

# 亮彩鋁百葉4門棉被櫃

尺寸: 長180X寬60X高90(cm) 材質: 木心板貼PVC+美耐板

美耐板門片

鋁製百葉4門

另可加分:8格/12格





# S093 三門百葉棉被櫃

尺寸:長180X寬60X高90(cm)

材質:木心板貼PVC

顏色:綠

# S094 楓格百葉棉被櫃(內分8格)

尺寸:長180X寬60X高90(cm)

材質:木心板貼PVC

顏色: 楓木色







## S095 棉被櫃

尺寸: 長180X寬60X高90(cm)

材質:木心板貼PVC

顏色:原木色



尺寸: 長180X寬60X高90(cm) 材質: 木心板貼PVC+美耐板

鋁製百葉

美耐板門片

另可加分:8格/12格





#### S097 繽紛百葉棉被櫃

尺寸:長180X寬60X高90(cm)

材質:木心板貼PVC

顏色:天空藍

4片百葉

# S098 粉粧棉被櫃

尺寸:長150X寬60X高90(cm)

材質:木心板貼PVC

顏色:藍線紫





## S099 繽紛棉被櫃

尺寸:長180X寬60X高90(cm)

材質:木心板貼PVC

顏色:綠+粉紅



##