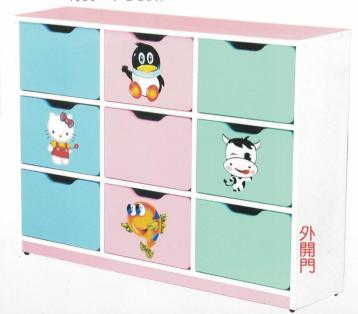

棉被櫃

尺寸: 長180X寬60X高90(cm) 材質: 木心板貼PVC+美耐板

美耐板門片

鋁製百葉4門

另可加分:8格/12格





# S093 三門百葉棉被櫃

尺寸:長180X寬60X高90(cm)

材質:木心板貼PVC

顏色:綠

# S094 楓格百葉棉被櫃(內分8格)

尺寸:長180X寬60X高90(cm)

材質:木心板貼PVC

顏色: 楓木色







## S095 棉被櫃

尺寸: 長180X寬60X高90(cm)

材質:木心板貼PVC

顏色:原木色



尺寸: 長180X寬60X高90(cm) 材質: 木心板貼PVC+美耐板

鋁製百葉

美耐板門片

另可加分:8格/12格





#### S097 繽紛百葉棉被櫃

尺寸:長180X寬60X高90(cm)

材質:木心板貼PVC

顏色:天空藍

4片百葉

# S098 粉粧棉被櫃

尺寸:長150X寬60X高90(cm)

材質:木心板貼PVC

顏色:藍線紫





## S099 繽紛棉被櫃

尺寸:長180X寬60X高90(cm)

材質:木心板貼PVC

顏色:綠+粉紅



#### S100 亮彩白板櫃(A)

上層尺寸:

長360X寬40X高90(cm)

下層尺寸:

長360X寬60X高90(cm)

材質:

木心板貼PVC+美耐板

可當棉被櫃使用

#### S101 亮彩白板櫃(B)

上層尺寸:

長300X寬40X高90(cm)

下層尺寸:

長300X寬40X高90(cm)

材質:

木心板貼PVC+美耐板



#### S102 亮彩置物櫃

尺寸:長120X寬38X高90(cm) 材質:木心板貼PVC+美耐板



# S103 卡通九門置物櫃

尺寸:長120X寬30X高90(cm)

材質:木心板貼PVC



# S104 學生資料櫃.A

尺寸: 長90X寬40X高180(cm)

材質:木心板貼PVC

繽紛藍



S105 學生資料櫃.B

尺寸:長120X寬40X高210(cm)

材質:木心板貼PVC



繽紛綠

# S106 學生資料櫃.C

尺寸: 長120X寬40X高210(cm)

材質:木心板貼PVC



木色 十彩 門

採用安全強化玻璃外開式門

# S107 雙門百葉棉被櫃

尺寸: 長90X寬60X高180(cm)



#### S108 星辰雙層棉被櫃

尺寸: 長150X寬60X高180(cm)

材質:木心板貼PVC 顏色:綠+粉紅



#### S111 亮彩收納櫃

尺寸:長120X寬30X高80(cm)

材質:木心板貼PVC



# S112 三門棉被櫃

尺寸:長150X寬60X高90(cm) 材質:木心板貼PVC+門片美耐板

#### S109 貝比教具櫃

尺寸:長120X寬30X高65(cm)



# S110 亮彩玩具櫃

尺寸:長120X寬30X高80(cm)

材質:木心板貼PVC

繽紛綠



共9格

美耐板門片





# S113 繽紛20人工作櫃

尺寸: 長180X寬30X高90(cm)

材質:木心板貼PVC

# S114 美勞櫃

尺寸: 長90X寬30X高90(cm)

材質:木心板貼PVC 繽紛綠



#### S115 粉粧用具櫃

單排:長42X寬30X高117(cm) 雙排: 長84X寬30X高69(cm)

材質:木心板貼PVC 顏色:藍綠粉紫

#### 雙排



#### 單排



# S116 星辰多用途櫃

尺寸:長120X寬30X高90(cm)



顏色:藍

#### S117 九門置物櫃

尺寸:長120X寬30X高90(cm)

材質:木心板貼P