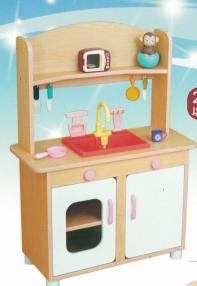

# S118 貝比廚具

材質:木心板貼PVC

2.5歳 以上適用

**B.**尺寸: 長70X寬35X高113 (cm)

**C**•尺寸: 長70X寬35X高113 (cm)

2.5 歲 以上適用

D. एउ: 長70X寬35X高100 (cm)

E.尺寸: 長70X寬35X高100 (cm)