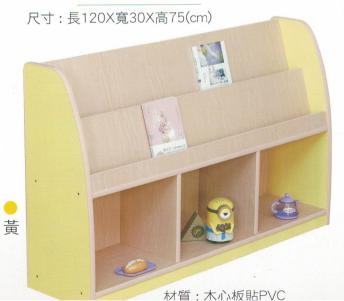

#### S069 楓翠圖書櫃

三層:長120X寬30X高75(cm)

四層:長120X寬30X高90(cm)

材質:木心板貼PVC 顏色:藍.綠.粉紫

可加貼白板(價格另計)