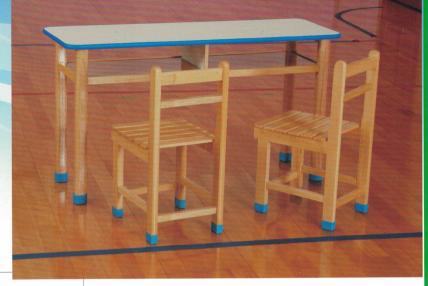

#### S141 圓角安親.補習桌椅

材質:木心板貼美耐板

安親桌:長120X寬40X高65(cm) 安親椅:高35(cm) 1-3年級適用

補習桌:長120X寬40X高70(cm) 補習椅:高39(cm) 4-6年級適用

圓角藍邊PVC護條設計,並加護腳套,可防刮滑地板