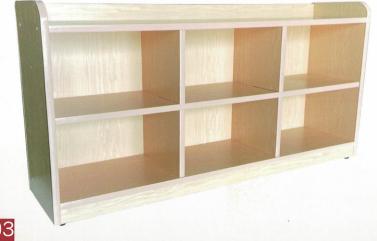

#### S009 楓格六格櫃

尺寸:長120X寬30X高60(cm) 材質:木心板貼楓木PVC

# S010 楓格五格櫃

尺寸:長120X寬30X高60(cm) 材質:木心板貼楓木PVC