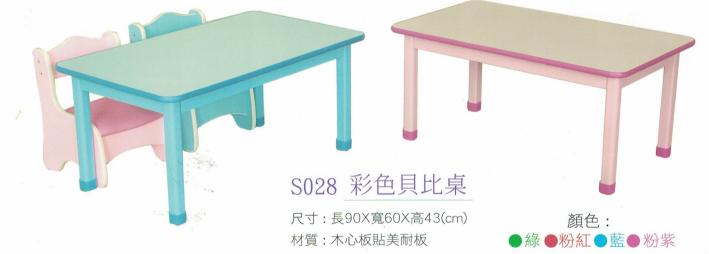

#### S024 寶貝桌

材質:木心板貼楓木PVC+包覆

尺寸: A.長120X寬60X高43(cm)6人座椅式 尺寸: B.長120X寬40X高28(cm)3人地板式

尺寸: C.長120X寬60X高43(cm) 6人座椅式 尺寸: D.長120X寬40X高28(cm) 3人地板式

尺寸: E.長90X寬60X高43(cm)4人地板式