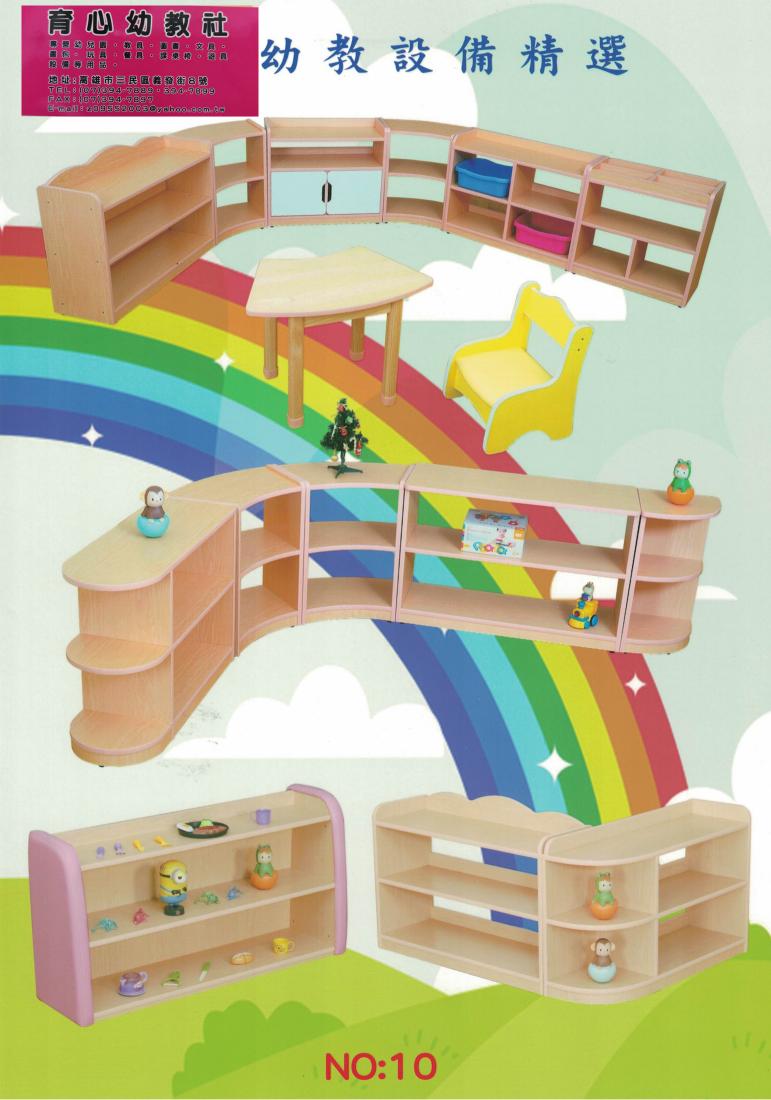

# 托嬰中心全景圖

# S001 寶貝教具櫃 材質:木心板貼楓木PVC+包覆沙發

A 尺寸:長120X寬33X高60(cm)



B 尺寸: 長83X寬33X高60(cm)

- 沙發:●黄●綠●粉紅●藍●楓木色 -

# S001 寶貝教具櫃

C 尺寸: 長120X寬33X高60(cm)

# S002 寶貝玩具櫃

A 尺寸:長120X寬33X高60(cm)



S002 寶貝玩具櫃 材質: 木心板貼楓木PVC+包覆沙發

B 尺寸: 長83X寬33X高60(cm)

C 尺寸:長120X寬33X高60(cm)



共有5色

沙發:●黃●綠●粉紅●藍●楓木色

附6個玩具箱

A 尺寸:長120X寬33X高60(cm)



B 尺寸: 長63X寬33X高60(cm)



共有5色

# S004 寶貝五格櫃 材質: 木心板貼楓木PVC+包覆沙發

A 尺寸: 長83X寬33X高60(cm)



B 尺寸:長120X寬33X高60(cm)



共有5色

沙發:●黄●綠●粉紅●藍●楓木色

# S005 沐浴台(立式)

尺寸:長120X寬58X高80(cm) 材質:木心板貼楓木PVC+美耐板



# S007 護理台

尺寸:長120X寬58X高80(cm) 材質:木心板貼楓木PVC+美耐板



#### S009 楓格六格櫃

尺寸:長120X寬30X高60(cm) 材質:木心板貼楓木PVC



#### S006 奶瓶清潔櫃

尺寸:長120X寬58X高80(cm) 材質:木心板貼楓木PVC+美耐板

小水槽



# S008 保姆配膳台

尺寸:長120X寬58X高80(cm) 材質:木心板貼楓木PVC+美耐板



# S010 楓格五格櫃

尺寸:長120X寬30X高60(cm) 材質:木心板貼楓木PVC





###