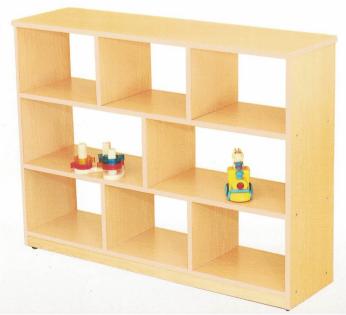

尺寸: 長90X寬45X高53(cm)

材質:南洋木



# S050 楓木圓桌(無層板)

A.尺寸:直徑60X高53(cm) B.尺寸:直徑90X高53(cm) 材質:木心板貼楓木美耐板

#### S051 楓木半圓桌(無層板)

尺寸:長90X寬45X高53(cm) 材質:木心板貼楓木美耐板







# S015 貝比圓桌(黃)

尺寸:直徑70X高48(cm)

材質:木心板貼PVC+面貼美耐板

# S052 老師專用桌

尺寸: 長90X寬60X高76(cm)

材質:木心板貼PVC +桌面美耐板







#### S056 楓格教具櫃

尺寸:長120X寬30X高60(cm)

材質:木心板貼楓木PVC

# S057 楓格玩具櫃

尺寸: 長120X寬30X高60(cm)

材質:木心板貼楓木PVC





附6個玩具箱

#### S058 楓格收納櫃

尺寸: 長90X寬30X高65(cm) 材質: 木心板貼楓木PVC



# S059 楓格二格櫃(120長)

尺寸:長120X寬30X高65(cm)

材質:木心板貼楓木PVC



#### S060 楓格圖書櫃

尺寸:長120X寬30X高60(cm)

材質:木心板貼楓木PVC



# S061 楓格二格櫃 S062 楓格轉角櫃

(90長) 材質:木心板貼楓木PVC

尺寸:

長90X寬30X高65(cm)

尺寸:

長90X寬30X高60(cm)



# S063 楓格中空櫃系列

材質:木心板貼楓木PVC

D.尺寸: 長120X寬30X高90(cm)







B.尺寸:長120X寬30X高60(cm)



E.尺寸:長120X寬30X高90(cm)



C.尺寸:長120X寬30X高60(cm)



F.尺寸:長120X寬30X高90(cm)





# S066 楓彩教具櫃



#### S068 楓華圖書櫃



# S065 楓漾教具櫃



#### S067 楓雅置物櫃



#### S069 楓翠圖書櫃





三層:長120X寬30X高75(cm)

四層:長120X寬30X高90(cm)

材質:木心板貼PVC 顏色:藍.綠.粉紫

可加貼白板(價格另計)





#### S071 粉粧六格櫃

尺寸:長120X寬30X高90(cm)

材質:木心板貼PVC 顏色:藍.綠.粉紫

# S072 粉粧玩具櫃

尺寸:長120X寬30X高75(cm)

材質:木心板貼PVC 顏色:藍綠粉紫 附9個玩具箱

S073 愛兒床

尺寸:長133X寬58X高15(cm)

1.可收納堆疊,省空間

2.可加裝輪子移動方便

3.採用高透氣防火彈性網,幼兒不會長疹子和汗疹





# S074 粉粧造型書櫃

尺寸:長120X寬30X高90(cm)

材質:木心板貼PVC

顏色:藍綠粉紫





# S075 粉粧流線書櫃

尺寸: 長120X寬30X高90(cm)

材質:木心板貼PVC

顏色:藍綠粉紫



#### 全系列商品 均為PVC護條 均為PVC護條 工條防撞安全設計 保證絕不脫落 保證絕不脫落

#### S076 翠倫書櫃

尺寸:長120X寬30X高90(cm)

材質:木心板貼PVC

顏色:藍綠粉紫





人 S077 粉粧鞋櫃

10人:長120X寬24.5X高35(cm)

20人: 長120X寬24.5X高70(cm)

材質:木心板貼PVC

10人

#### S078 楓格百葉茶杯櫃(托盤式)

尺寸: 長90X寬30X高90(cm)

材質:木心板貼PVC

附3個白鐵托盤

# S079 楓格鋁百葉茶杯櫃(托盤式)

尺寸: 長90X寬30X高90