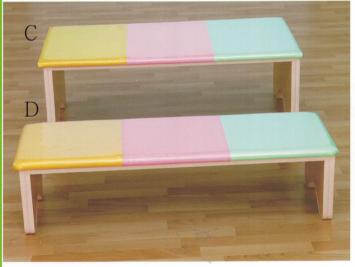

質:木心板貼楓木PVC





#### S011 楓迷圓弧櫃

尺寸: 長80X寬30X高60(cm) 材質:木心板貼楓木PVC

#### S013 楓迷內轉角櫃

尺寸: 長60X寬60X高60(cm) 材質:木心板貼楓木PVC

#### S014 楓迷美勞櫃

尺寸: 長60X寬30X高60(cm) 材質:木心板貼楓木PVC

# S015 貝比圓桌

尺寸: 長70X寬30X高60(cm)

材質:木心板貼楓木PVC

尺寸:直徑70X高48(cm) 材質:木心板貼楓木PVC 面貼美耐板





#### S016 楓迷雙面圖書櫃

尺寸: 長80X寬30X高60(cm) 材質: 木心板貼楓木PVC



# S018 楓迷扇形櫃

尺寸: 長60X寬30X高60(cm) 材質: 木心板貼楓木PVC





# S019 楓迷外轉角櫃

尺寸: 長30X寬30X高60(cm) 材質: 木心板貼楓木PVC







#### S020 楓迷中空二格櫃

尺寸: 長90X寬30X高60(cm) 材質:木心板貼楓木PVC



# S021 楓迷中空單層櫃

尺寸: 長80X寬30X高30(cm) 材質:木心板貼楓木PVC



# S022 扇型桌(黃.楓木)

尺寸: 長69X寬39X高43.47.53(cm)

材質:木心板面貼美耐板



# S023 毛巾架

尺寸: 長55X寬40X高78(cm)含輪高

材質:木心板面貼楓木色PVC



附 輪

#### S024 寶貝桌

材質:木心板貼楓木PVC+包覆

尺寸: A.長120X寬60X高43(cm)6人座椅式 尺寸: B.長120X寬40X高28(cm)3人地板式



尺寸: C.長120X寬60X高43(cm) 6人座椅式 尺寸: D.長120X寬40X高28(cm) 3人地板式



尺寸: E.長90X寬60X高43(cm)4人地板式



# S025 甜心桌

材質:木心板+包覆

尺寸: A.長120X寬60X高43(cm)6人座椅式 尺寸: B.長120X寬40X高43(cm)3人座椅式



尺寸: C.長120X寬60X高43(cm)6人座椅式 尺寸: D.長120X寬40X高43(cm)3人座椅式



尺寸: E.長90X寬60X高43(cm)4人座椅式



# S026 寶貝桌 F

尺寸: 長120X寬40X高38(cm) 材質:木心板貼楓木PVC+包覆





# S027 甜心桌 F

尺寸: 長90X寬60X高38(cm) 材質:木心板貼楓木PVC+包覆



# S029 貝拉桌

尺寸: 長90X寬60X高38(cm)

材質:木心板貼美耐板

無層板





#### S031 造型貝比椅

材質:木心板貼PVC

座高:17.19.21(cm)



#### S032 卡通休閒椅

 尺寸:長104X寬34
 座高:27(cm)

 材質:木心板貼PVC
 背高:60(cm)



# S033 餵食椅

材質:木心板貼PVC

沙發座椅 舒適又安全



S034 卡通鞋櫃

**柱櫃** 尺寸:長120X寬28X高60(cm) 材質:木心板貼PVC+美耐板





# ~幼教椅系列~

S039 原木椅



S041 輕巧椅 (楓木色)



S042 圓角幼教桌





S043 圓角幼教6人桌

尺寸: 長120X寬60X高53(cm)

材質:木心板貼美耐板







#### S048 原木桌

尺寸: 長90X寬60X高53(cm)

材質:南洋木

# S049 原木半圓桌

尺寸: 長90X寬45X高53(cm)

材質:南洋木



# S050 楓木圓桌(無層板)

A.尺寸