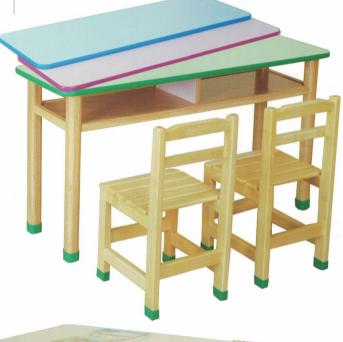

# S143 彩色圓角安親桌.椅

材質:木心板貼美耐板 顏色:藍綠.粉紫.粉紅

安親桌:長120X寬40X高65(cm) 安親椅: 高35(cm) 1-3年級適用

材質:木心板貼美耐板

安親桌:長120X寬40X高65(cm)

1-3年級適用

4-6年級適用 補習桌:長120X寬40X高70(cm)