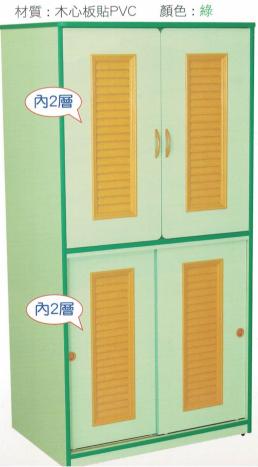

0(cm)

材質:木心板貼PVC

顏色:原木色



尺寸: 長180X寬60X高90(cm) 材質: 木心板貼PVC+美耐板

鋁製百葉

美耐板門片

另可加分:8格/12格





#### S097 繽紛百葉棉被櫃

尺寸:長180X寬60X高90(cm)

材質:木心板貼PVC

顏色:天空藍

4片百葉

# S098 粉粧棉被櫃

尺寸:長150X寬60X高90(cm)

材質:木心板貼PVC

顏色:藍線紫





## S099 繽紛棉被櫃

尺寸:長180X寬60X高90(cm)

材質:木心板貼PVC

顏色:綠+粉紅



#### S100 亮彩白板櫃(A)

上層尺寸:

長360X寬40X高90(cm)

下層尺寸:

長360X寬60X高90(cm)

材質:

木心板貼PVC+美耐板

可當棉被櫃使用

#### S101 亮彩白板櫃(B)

上層尺寸:

長300X寬40X高90(cm)

下層尺寸:

長300X寬40X高90(cm)

材質:

木心板貼PVC+美耐板



#### S102 亮彩置物櫃

尺寸:長120X寬38X高90(cm) 材質:木心板貼PVC+美耐板



# S103 卡通九門置物櫃

尺寸:長120X寬30X高90(cm)

材質:木心板貼PVC



# S104 學生資料櫃.A

尺寸: 長90X寬40X高180(cm)

材質:木心板貼PVC

繽紛藍



S105 學生資料櫃.B

尺寸:長120X寬40X高210(cm)

材質:木心板貼PVC



繽紛綠

# S106 學生資料櫃.C

尺寸: 長120X寬40X高210(cm)

材質:木心板貼PVC



木色 十彩 門

採用安全強化玻璃外開式門

# S107 雙門百葉棉被櫃

尺寸: 長90X寬60X高180(cm)



#### S108 星辰雙層棉被櫃

尺寸: 長150X寬60X高180(cm)

材質:木心板貼PVC 顏色:綠+粉紅



#### S111 亮彩收納櫃

尺寸:長120X寬30X高80(cm)

材質:木心板貼PVC



# S112 三門棉被櫃

尺寸:長150X寬60X高90(cm) 材質:木心板貼PVC+門片美耐板

#### S109 貝比教具櫃

尺寸:長120X寬30X高65(cm)



# S110 亮彩玩具櫃

尺寸:長120X寬30X高80(cm)

材質:木心板貼PVC

繽紛綠



共9格

美耐板門片





# S113 繽紛20人工作櫃

尺寸: 長180X寬30X高90(cm)

材質:木心板貼PVC

# S114 美勞櫃

尺寸: 長90X寬30X高90(cm)

材質:木心板貼PVC 繽紛綠



#### S115 粉粧用具櫃

單排:長42X寬30X高117(cm) 雙排: 長84X寬30X高69(cm)

材質:木心板貼PVC 顏色:藍綠粉紫

#### 雙排



#### 單排



# S116 星辰多用途櫃

尺寸:長120X寬30X高90(cm)



顏色:藍

#### S117 九門置物櫃

尺寸:長120X寬30X高90(cm)

材質:木心板貼PVC

顏色:綠+粉紅





# S118 貝比廚具

材質:木心板貼PVC







2.5歳 以上適用

**B.**尺寸: 長70X寬35X高113 (cm)



**C**•尺寸: 長70X寬35X高113 (cm)



2.5 歲 以上適用

D. एउ: 長70X寬35X高100 (cm)







E.尺寸: 長70X寬35X高100 (cm)





 $\mathbf{F}$ .尺寸: 長70X寬35X高100 (c