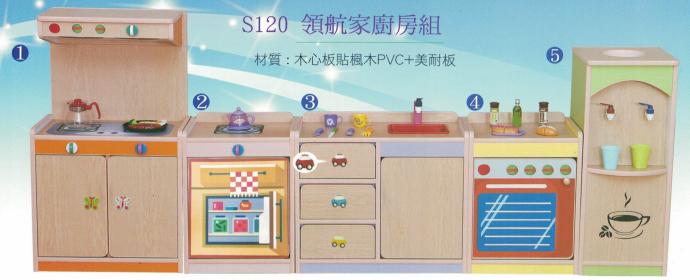

1. 排油煙機尺寸: 長60X寬35X高105(cm)

2. 爐 台尺寸: 長45X寬35X高60(cm)

3. 洗 手 台 尺寸: 長70X寬35X高60(cm)

4. 微波爐尺寸:長45X寬35X高60(cm)

X寬35X高60(cm) 5. 飲 水 機 尺寸:長35X寬35X高90(cm)

1. 烤 台尺寸: 長60X寬50X高97(cm)

2. 爐 台尺寸: 長45X寬35X高60(cm)

3. 洗 手 台尺寸: 長45X寬35X高60(cm)

4. 雙 爐 台尺寸: 長60X寬35X高60(cm)

5. 冰 箱 尺寸: 長40X寬35X高90(cm)

1. 排油煙機 尺寸: 長60X寬35X高105(cm)

2. 爐 台尺寸: 長45X寬35X高60(cm)

3. 洗 手 台 尺寸: 長60X寬35X高60(cm)

4. 爐 台 尺寸: 長45X寬35X高60(cm) 5. 微波工作台 尺寸: 長45X寬35X高97(cm)

楓彩販賣區