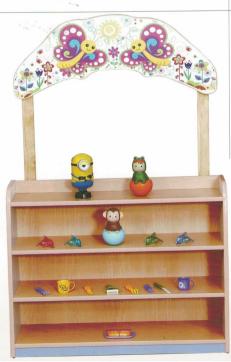

m)



 $\mathbf{B}_{ullet}$ 尺寸:長90X寬36X高118(cm)



 $\mathbf{E}_{ullet}$ 尺寸:長80X寬35X高95(cm)



 $\mathbf{C}$ -尺寸: 長90X寬36X高118(cm)



 $\mathbf{F}_{ullet}$ 尺寸:長80X寬35X高95(cm)





1. 排油煙機尺寸: 長60X寬35X高105(cm)

2. 爐 台尺寸: 長45X寬35X高60(cm)

3. 洗 手 台 尺寸: 長70X寬35X高60(cm)

4. 微波爐尺寸:長45X寬35X高60(cm)

X寬35X高60(cm) 5. 飲 水 機 尺寸:長35X寬35X高90(cm)



1. 烤 台尺寸: 長60X寬50X高97(cm)

2. 爐 台尺寸: 長45X寬35X高60(cm)

3. 洗 手 台尺寸: 長45X寬35X高60(cm)

4. 雙 爐 台尺寸: 長60X寬35X高60(cm)

5. 冰 箱 尺寸: 長40X寬35X高90(cm)



1. 排油煙機 尺寸: 長60X寬35X高105(cm)

2. 爐 台尺寸: 長45X寬35X高60(cm)

3. 洗 手 台 尺寸: 長60X寬35X高60(cm)

4. 爐 台 尺寸: 長45X寬35X高60(cm) 5. 微波工作台 尺寸: 長45X寬35X高97(cm)



楓彩販賣區



# S123 長頸鹿造型

尺寸: 長90X寬30 X高148(cm)

材質:木心板貼 美耐板+楓木PVC



# S124 海豚造型

尺寸:長90X寬30 X高148(cm)

材質:木心板貼 美耐板+楓木PVC

# S125 蝴蝶造型

尺寸: 長90X寬30 X高148(cm)

材質:木心板貼 美耐板+楓木PVC



# S126 八角沙發

尺寸:直徑80X座高25(cm)





# S127 教具櫃 (美框式設計)

尺寸:

長120X寬30X高75

材質:木心板貼PVC

顏色:原木色

#### S128 四格櫃

尺寸:長120X寬30X高90(cm)

材質:木心板貼PVC

#### S129 三格櫃

尺寸: 長120X寬30X高90(cm)



# S130 書面紙櫃(9層)

尺寸: 長120X寬86X高70(cm)

材質:木心板貼PVC

顏色:原木色

全開壁報專用

# S131 玩具收納櫃

尺寸:長124X寬30X高90(cm)

材質:木心板貼PVC 顏色:原木色





#### S132 低直立書櫃

尺寸: 長120X寬30X高90(cm)

材質:木心板貼PVC 顏色:原木色



#### S133 造型書櫃

尺寸:長120X寬30X高90(cm)

材質:木心板貼PVC 顏色:原木色



#### S134 美勞綜合櫃

尺寸: 長90X寬60X高65cm(含輪子高) 材質:木心板貼PVC 顏色:原木色



## S135 雙排用具櫃

尺寸: 長84X寬30X高69(cm)

材質:木心板貼PVC 顏色:原木色





#### S136 鞋櫃

10人:

長120X寬24.5X高35(cm)

長120X寬24.5X高70(cm)

材質:木心板貼PVC

顏色:原木色

#### S137 星辰四層鞋櫃

尺寸: 長120X寬24.5X高75(cm)

材質:木心板貼PVC

顏色:藍.綠.黃



#### S138 蘑菇的家書櫃

尺寸:長120X寬50X高80(cm)



# S139 雙面白板畫架

A.尺寸: 長125X高100(cm)

B.尺寸: 長125X高130(cm)加高式

材質:原木+