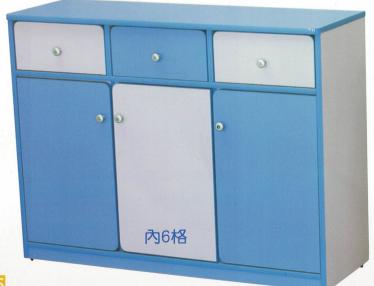

120X寬30X高90(cm)

材質:木心板貼PVC



#### S092

# 亮彩鋁百葉4門棉被櫃

尺寸: 長180X寬60X高90(cm) 材質: 木心板貼PVC+美耐板

美耐板門片

鋁製百葉4門

另可加分:8格/12格





# S093 三門百葉棉被櫃

尺寸:長180X寬60X高90(cm)

材質:木心板貼PVC

顏色:綠

# S094 楓格百葉棉被櫃(內分8格)

尺寸:長180X寬60X高90(cm)

材質:木心板貼PVC

顏色: 楓木色







## S095 棉被櫃

尺寸: 長180X寬60X高90(cm)

材質:木心板貼PVC

顏色:原木色



尺寸: 長180X寬60X高90(cm) 材質: 木心板貼PVC+美耐板

鋁製百葉

美耐板門片

另可加分:8格/12格





#### S097 繽紛百葉棉被櫃

尺寸:長180X寬60X高90(cm)

材質:木心板貼PVC

顏色:天空藍

4片百葉

# S098 粉粧棉被櫃

尺寸:長150X寬60X高90(cm)

材質:木心板貼PVC

顏色:藍線紫





## S099 繽紛棉被櫃

尺寸:長180X寬60X高90(cm)

材質:木心板貼PVC

顏色:綠+粉紅



#### S100 亮彩白板櫃(A)

上層尺寸:

長360X寬40X高90(cm)

下層尺寸:

長360X寬60X高90(cm)

材質:

木心板貼PVC+美耐板

可當棉被櫃使用

#### S101 亮彩白板櫃(B)

上層尺寸:

長300X寬40X高90(cm)

下層尺寸:

長300X寬40X高90(cm)

材質:

木心板貼PVC+美耐板



#### S102 亮彩置物櫃

尺寸:長120X寬38X高90(cm) 材質:木心板貼PVC+美耐板



# S103 卡通九門置物櫃

尺寸:長120X寬30X高90(cm)

材質:木心板貼PVC



# S104 學生資料櫃.A

尺寸: 長90X寬40X高180(cm)

材質:木心板貼PVC

繽紛藍



S105 學生資料櫃.B

尺寸:長120X寬40X高210(cm)

材質:木心板貼PVC



繽紛綠

# S106 學生資料櫃.C

尺寸: 長120X寬40X高210(cm)

材質:木心板貼PVC



木色 十彩 門

採用安全強化玻璃外開式門

# S107 雙門百葉棉被櫃

尺寸: 長90X寬60X高180(cm)



#### S108 星辰雙層棉被櫃

尺寸: 長150X寬60X高180(cm)

材質:木心板貼PVC 顏色:綠+粉紅



#### S111 亮彩收納櫃

尺寸:長120X寬30X高80(cm)

材質:木心板貼PVC



# S112 三門棉被櫃

尺寸:長150X寬60X高90(cm) 材質:木心板貼PVC+門片美耐板

#### S109 貝比教具櫃

尺寸:長120X寬30X高65(cm)



# S110 亮彩玩具櫃

尺寸:長120X寬30X高80(cm)

材質:木心板貼PVC

繽紛綠



共9格

美耐板門片





# S113 繽紛20人工作櫃

尺寸: 長180X寬30X高90(cm)

材質:木心板貼PVC

# S114 美勞櫃

尺寸: 長90X寬30X高90(cm)

材質:木心板貼PVC 繽紛綠



#### S115 粉粧用具櫃

單排:長42X寬30X高117(cm) 雙排: 長84X寬30X高69(cm)

材質:木心板貼PVC 顏色:藍綠粉紫

#### 雙排



#### 單排



# S116 星辰多用途櫃

尺寸:長120X寬30X高90(cm)



顏