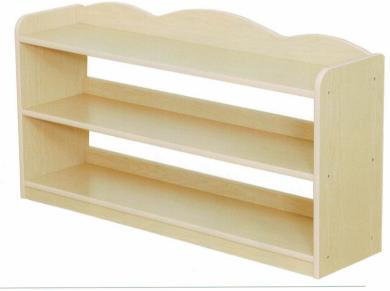

# S004 寶貝五格櫃 材質: 木心板貼楓木PVC+包覆沙發

A 尺寸: 長83X寬33X高60(cm)

B 尺寸:長120X寬33X高60(cm)

共有5色

沙發:●黄●綠●粉紅●藍●楓木色