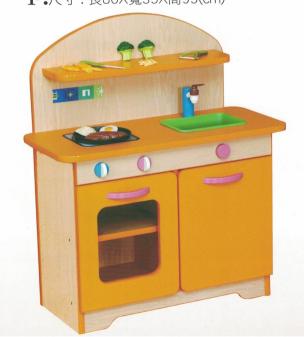

# S119 楓彩廚具

材質:木心板貼PVC+美耐板

A。尺寸: 長90X寬36X高118(cm)

**D**.尺寸: 長80X寬35X高95(cm)

 $\mathbf{B}_{ullet}$ 尺寸:長90X寬36X高118(cm)

 $\mathbf{E}_{ullet}$ 尺寸:長80X寬35X高95(cm)

 $\mathbf{C}$ -尺寸: 長90X寬36X高118(cm)

 $\mathbf{F}_{ullet}$ 尺寸:長80X寬35X高95(cm)