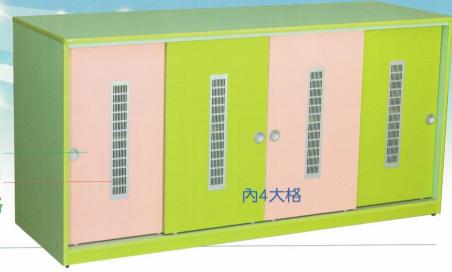

PVC+美耐板





20人

# 升級!!!



S082 塑鋼鞋櫃

10人: 長120X寬25X高35(cm) 20人:長120X寬25X高70(cm)

顏色:藍.粉紅

上層面板為加厚板

#### S083 粉粧書包餐盒櫃(12人份橫式)

尺寸:長170X寬30X高90(cm)

材質:木心板貼PVC 顏色:藍.綠.粉紫



# S085 粉粧書包餐盒櫃(12人直立式)

尺寸:長150X寬30X高90(cm) 材質:木心板貼PVC

顏色:藍綠粉紫



#### S086 粉粧書包置物櫃(6人直立式)

尺寸:長120X寬30X高90(cm)

材質:木心板貼PVC 顏色:藍綠.粉紫



#### S087 粉粧書包餐盒櫃(9人份橫式)

S084 粉粧書包餐盒櫃

尺寸: 長120X寬30X高90(cm)

材質:木心板貼PVC

(8人直立式) 顏色:藍綠粉紫

尺寸:長128X寬30X高90(cm) 材質:木心板貼PVC 顏色:藍





#### (180**長)** S088 楓格書包餐盒櫃 (10人份直式)

尺寸:長180X寬30X高90(cm)

材質:木心板貼PVC

#### (150長)

#### S089 楓彩書包餐盒櫃 (10人份直式)

尺寸:長150X寬30X高90(cm)

材質:木心板貼PVC





#### S090 10人書包櫃(直式)

尺寸:長120X寬30X高90(cm)

材質:木心板貼PVC

# S091 8人書包櫃(<u>直式</u>)

尺寸:長120X寬30X高90(cm)

材質:木心板貼PVC



#### S092

# 亮彩鋁百葉4門棉被櫃

尺寸: 長180X寬60X高90(cm) 材質: 木心板貼PVC+美耐板

美耐板門片

鋁製百葉4門

另可加分:8格/12格





# S093 三門百葉棉被櫃

尺寸:長180X寬60X高90(cm)

材質:木心板貼PVC

顏色:綠

# S094 楓格百葉棉被櫃(內分8格)

尺寸:長180X寬60X高90(cm)

材質:木心板貼PVC

顏色: 楓木色







## S095 棉被櫃

尺寸: 長180X寬60X高90(cm)

材質:木心板貼PVC

顏色:原木色



尺寸: 長180X寬60X高90(cm) 材質: 木心板貼PVC+美耐板

鋁製百葉

美耐板門片

另可加分:8格/12格





#### S097 繽紛百葉棉被櫃

尺寸:長180X寬60X高90(cm)

材質:木心板貼PVC

顏色:天空藍

4片百葉

# S098 粉粧棉被櫃

尺寸:長150X寬60X高90(cm)

材質:木心板貼PVC

顏色:藍線紫





## S099 繽紛棉被櫃

尺寸:長180X寬60X高90(cm)

材質:木心板貼PVC

顏色:綠+粉紅



#### S100 亮彩白板櫃(A)

上層尺寸:

長360X寬40X高90(cm)

下層尺寸:

長360X寬60X高90(cm)

材質:

木心板貼PVC+美耐板

可當棉被櫃使用

#### S101 亮彩白板櫃(B)

上層尺寸:

長300X寬40X高90(cm)

下層尺寸:

長300X寬40X高90(cm)

材質:

木心板貼PVC+美耐板



#### S102 亮彩置物櫃

尺寸:長120X寬38X高90(cm) 材質:木心板貼PVC+美耐板



# S103 卡通九門置物櫃

尺寸:長120X寬30X高90(cm)

材質:木心板貼PVC



# S104 學生資料櫃.A

尺寸: 長90X寬40X高180(cm)

材質:木心板貼PVC

繽紛藍



S105 學生資料櫃.B