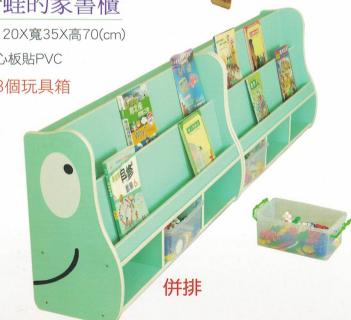

30X高75

材質:木心板貼PVC

顏色:原木色

#### S128 四格櫃

尺寸:長120X寬30X高90(cm)

材質:木心板貼PVC

#### S129 三格櫃

尺寸: 長120X寬30X高90(cm)



# S130 書面紙櫃(9層)

尺寸: 長120X寬86X高70(cm)

材質:木心板貼PVC

顏色:原木色

全開壁報專用

# S131 玩具收納櫃

尺寸:長124X寬30X高90(cm)

材質:木心板貼PVC 顏色:原木色





#### S132 低直立書櫃

尺寸: 長120X寬30X高90(cm)

材質:木心板貼PVC 顏色:原木色



#### S133 造型書櫃

尺寸:長120X寬30X高90(cm)

材質:木心板貼PVC 顏色:原木色



#### S134 美勞綜合櫃

尺寸: 長90X寬60X高65cm(含輪子高) 材質:木心板貼PVC 顏色:原木色



## S135 雙排用具櫃

尺寸: 長84X寬30X高69(cm)

材質:木心板貼PVC 顏色:原木色





#### S136 鞋櫃

10人:

長120X寬24.5X高35(cm)

長120X寬24.5X高70(cm)

材質:木心板貼PVC

顏色:原木色

#### S137 星辰四層鞋櫃

尺寸: 長120X寬24.5X高75(cm)

材質:木心板貼PVC

顏色:藍.綠.黃



#### S138 蘑菇的家書櫃

尺寸:長120X寬50X高80(cm)



# S139 雙面白板畫架

A.尺寸: 長125X高100(cm)

B.尺寸: 長125X高130(cm)加高式

材質:原木+磁性白板



# S140 青蛙的家書櫃

尺寸:長120X寬35X高70(cm)

材質:木心板貼PVC

1台附3個玩具箱





#### S141 圓角安親.補習桌椅

材質:木心板貼美耐板

安親桌:長120X寬40X高65(cm) 安親椅:高35(cm) 1-3年級適用

補習桌:長120X寬40X高70(cm) 補習椅:高39(cm) 4-6年級適用

圓角藍邊PVC護條設計,並加護腳套,可防刮滑地板



# S142 三人圓角補習桌.椅

材質:木心板貼美耐板

安親桌:長150X寬40X高65(cm) 安親椅:高35(cm) 1-3年級適用

補習桌:長150X寬40X高70(cm) 補習椅: 高39(cm) 4-6年級適用

#### S144 單人桌

尺寸: 長60X寬40X高70(cm)

材質:木心板貼美耐板

4-6年級適用



# S143 彩色圓角安親桌.椅

材質:木心板貼美耐板 顏色:藍綠.粉紫.粉紅

安親桌:長120X寬40X高65(cm) 安親椅: 高35(cm) 1-3年級適用





材質:木心板貼美耐板

安親桌:長120X寬40X高65(cm)

1-3年級適用

4-6年級適用 補習桌:長120X寬40X高70(cm)



#### S146 優比6人桌(有層板)

尺寸:長120X寬60X高48-70(cm)

材質:木心板貼美耐板

顏色:藍綠紫

#### S148 優比椅

座高: 25(cm) 顏色: 藍.綠.紫

# S147 優比4人桌(無層板)

尺寸: 長90X寬60X高48-70(cm)

材質:木心板貼美耐板

顏色:藍線紫



# S149 優比梅花桌

尺寸:直徑109X高48-70(cm)

材質:木心板貼美耐板

顏色:藍線紫

#### S150 優比六角桌

尺寸:長109X寬97X高48-70(cm)

材質:木心板貼美耐板

顏色:藍綠紫





#### S152 優比圓桌

尺寸:直徑90X高48