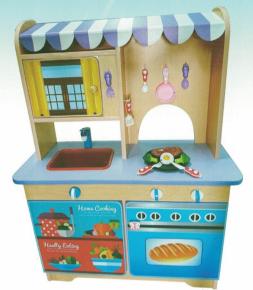

# S119 楓彩廚具

材質:木心板貼PVC+美耐板

A。尺寸: 長90X寬36X高118(cm)

**D**.尺寸: 長80X寬35X高95(cm)

 $\mathbf{B}_{ullet}$ 尺寸:長90X寬36X高118(cm)

 $\mathbf{E}_{ullet}$ 尺寸:長80X寬35X高95(cm)

 $\mathbf{C}$ -尺寸: 長90X寬36X高118(cm)

 $\mathbf{F}_{ullet}$ 尺寸:長80X寬35X高95(cm)

1. 排油煙機尺寸: 長60X寬35X高105(cm)

2. 爐 台尺寸: 長45X寬35X高60(cm)

3. 洗 手 台 尺寸: 長70X寬35X高60(cm)

4. 微波爐尺寸:長45X寬35X高60(cm)

X寬35X高60(cm) 5. 飲 水 機 尺寸:長35X寬35X高90(cm)

1. 烤 台尺寸: 長60X寬50X高97(cm)

2. 爐 台尺寸: 長45X寬35X高60(cm)

3. 洗 手 台尺寸: 長45X寬35X高60(cm)