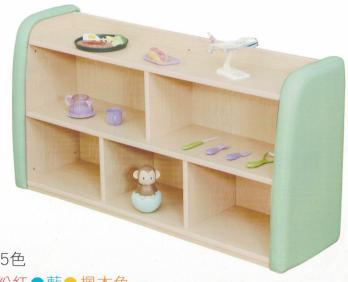

# S001 寶貝教具櫃 材質:木心板貼楓木PVC+包覆沙發

A 尺寸:長120X寬33X高60(cm)

B 尺寸: 長83X寬33X高60(cm)

- 沙發:●黄●綠●粉紅●藍●楓木色 -

# S001 寶貝教具櫃

C 尺寸: 長120X寬33X高60(cm)