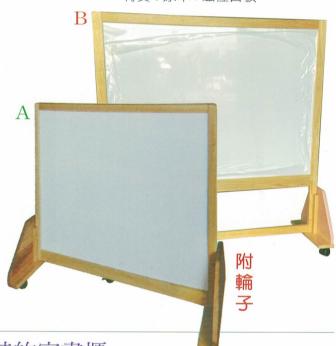

26 八角沙發

尺寸:直徑80X座高25(cm)





# S127 教具櫃 (美框式設計)

尺寸:

長120X寬30X高75

材質:木心板貼PVC

顏色:原木色

#### S128 四格櫃

尺寸:長120X寬30X高90(cm)

材質:木心板貼PVC

#### S129 三格櫃

尺寸: 長120X寬30X高90(cm)



# S130 書面紙櫃(9層)

尺寸: 長120X寬86X高70(cm)

材質:木心板貼PVC

顏色:原木色

全開壁報專用

# S131 玩具收納櫃

尺寸:長124X寬30X高90(cm)

材質:木心板貼PVC 顏色:原木色





#### S132 低直立書櫃

尺寸: 長120X寬30X高90(cm)

材質:木心板貼PVC 顏色:原木色



#### S133 造型書櫃

尺寸:長120X寬30X高90(cm)

材質:木心板貼PVC 顏色:原木色



#### S134 美勞綜合櫃

尺寸: 長90X寬60X高65cm(含輪子高) 材質:木心板貼PVC 顏色:原木色



## S135 雙排用具櫃

尺寸: 長84X寬30X高69(cm)

材質:木心板貼PVC 顏色:原木色





#### S136 鞋櫃

10人:

長120X寬24.5X高35(cm)

長120X寬24.5X高70(cm)

材質:木心板貼PVC

顏色:原木色

#### S137 星辰四層鞋櫃

尺寸: 長120X寬24.5X高75(cm)

材質:木心板貼PVC

顏色:藍.綠.黃



#### S138 蘑菇的家書櫃

尺寸:長120X寬50X高80(cm)



# S139 雙面白板畫架

A.尺寸: 長125X高100(cm)

B.尺寸: 長125X高130(cm)加高式

材質:原木+磁性白板



# S140 青蛙的家書櫃

尺寸:長120X寬35X高70(cm)

材質:木心板貼PVC

1台附3個玩具箱





#### S141 圓角安親.補習桌椅

材質:木心板貼美耐板

安親桌:長120X寬40X高65(cm) 安親椅:高35(cm) 1-3年級適用

補習桌:長120X寬40X高70(cm) 補習椅:高39(cm) 4-6年級適用

圓角藍邊PVC護條設計,並加護腳套,可防刮滑地板



# S142 三人圓角補習桌.椅

材質:木心板貼美耐板

安親桌:長150X寬40X高65(cm) 安親椅:高35(cm) 1-3年級適用

補習桌:長150X寬40X高70(cm) 補習椅: 高39(cm) 4-6年級適用

#### S144 單人桌

尺寸: 長60X寬40X高70(cm)

材質:木心板貼美耐板

4-6年級適用



# S143 彩色圓角安親桌.椅

材質:木心板貼美耐板 顏色:藍綠.粉紫.粉紅

安親桌:長120X寬40X高65(cm) 安親椅: 高35(cm) 1-3年級適用





材質:木心板貼美耐板

安親桌:長120X寬40X高65(cm)

1-3年級適用

4-6年級適用 補習桌:長120X寬40X高70(cm)



#### S146 優比6人桌(有層板)

尺寸:長120X寬60X高48-70(cm)

材質:木心板貼美耐板

顏色:藍綠紫

#### S148 優比椅

座高: 25(cm) 顏色: 藍.綠.紫

# S147 優比4人桌(無層板)

尺寸: 長90X寬60X高48-70(cm)

材質:木心板貼美耐板

顏色:藍線紫



# S149 優比梅花桌

尺寸:直徑109X高48-70(cm)

材質:木心板貼美耐板

顏色:藍線紫

#### S150 優比六角桌

尺寸:長109X寬97X高