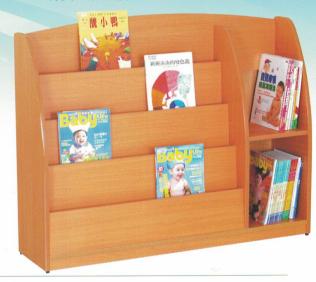

爐 台尺寸: 長60X寬35X高60(cm)

5. 冰 箱 尺寸: 長40X寬35X高90(cm)



1. 排油煙機 尺寸: 長60X寬35X高105(cm)

2. 爐 台尺寸: 長45X寬35X高60(cm)

3. 洗 手 台 尺寸: 長60X寬35X高60(cm)

4. 爐 台 尺寸: 長45X寬35X高60(cm) 5. 微波工作台 尺寸: 長45X寬35X高97(cm)



楓彩販賣區



# S123 長頸鹿造型

尺寸: 長90X寬30 X高148(cm)

材質:木心板貼 美耐板+楓木PVC



# S124 海豚造型

尺寸:長90X寬30 X高148(cm)

材質:木心板貼 美耐板+楓木PVC

# S125 蝴蝶造型

尺寸: 長90X寬30 X高148(cm)

材質:木心板貼 美耐板+楓木PVC



# S126 八角沙發

尺寸:直徑80X座高25(cm)





# S127 教具櫃 (美框式設計)

尺寸:

長120X寬30X高75

材質:木心板貼PVC

顏色:原木色

#### S128 四格櫃

尺寸:長120X寬30X高90(cm)

材質:木心板貼PVC

#### S129 三格櫃

尺寸: 長120X寬30X高90(cm)



# S130 書面紙櫃(9層)

尺寸: 長120X寬86X高70(cm)

材質:木心板貼PVC

顏色:原木色

全開壁報專用

# S131 玩具收納櫃

尺寸:長124X寬30X高90(cm)

材質:木心板貼PVC 顏色:原木色





#### S132 低直立書櫃

尺寸: 長120X寬30X高90(cm)

材質:木心板貼PVC 顏色:原木色



#### S133 造型書櫃

尺寸:長120X寬30X高90(cm)

材質:木心板貼PVC 顏色:原木色



#### S134 美勞綜合櫃

尺寸: 長90X寬60X高65cm(含輪子高) 材質:木心板貼PVC 顏色:原木色



## S135 雙排用具櫃

尺寸: 長84X寬30X高69(cm)

材質:木心板貼PVC 顏色:原木色





#### S136 鞋櫃

10人:

長120X寬24.5X高35(cm)

長120X寬24.5X高70(cm)

材質:木心板貼PVC

顏色:原木色

#### S137 星辰四層鞋櫃

尺寸: 長120X寬24.5X高75(cm)

材質:木心板貼PVC

顏色:藍.綠.黃



#### S138 蘑菇的家書櫃

尺寸:長120X寬50X高80(cm)



# S139 雙面白板畫架

A.尺寸: 長125X高100(cm)

B.尺寸: 長125X高130(cm)加高式

材質:原木+磁性白板



# S140 青蛙的家書櫃

尺寸:長120X寬35X高70(cm)

材質:木心板貼PVC

1台附3個玩具箱





#### S141 圓角安親.補習桌椅

材質:木心板貼美耐板

安親桌:長120X寬40X高65(cm) 安親椅:高35(cm) 1-3年級適用

補習桌:長120X寬40X高70(cm) 補習椅:高39(cm) 4-6年級適用

圓角藍邊PVC護條設計,並加護腳套,可防刮滑地板



# S142 三人圓角補習桌.椅

材質:木心板貼美耐板

安親桌:長150X寬40X高65(cm) 安親椅:高35(cm) 1-3年級適用

補習桌:長150X寬40X高70(cm) 補習椅: 高39(cm) 4-6年級適用

#### S144 單人桌

尺寸: 長60X寬40X高70(cm)

材質:木心板貼美耐板

4-6年級適用



# S143 彩色圓角安親桌.椅

材質:木心板貼美耐板 顏色:藍綠.