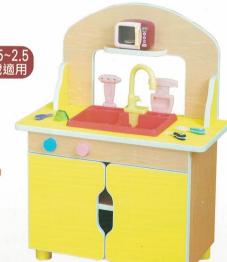

# S118 貝比廚具

材質:木心板貼PVC

2.5歳 以上適用

**B.**尺寸: 長70X寬35X高113 (cm)

**C**•尺寸: 長70X寬35X高113 (cm)

2.5 歲 以上適用

D. एउ: 長70X寬35X高100 (cm)

E.尺寸: 長70X寬35X高100 (cm)