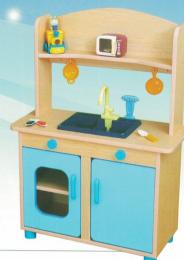

# S118 貝比廚具

材質:木心板貼PVC

2.5歳 以上適用

**B.**尺寸: 長70X寬35X高113 (cm)

**C**•尺寸: 長70X寬35X高113 (cm)

2.5 歲 以上適用

D. एउ: 長70X寬35X高100 (cm)

E.尺寸: 長70X寬35X高100 (cm)