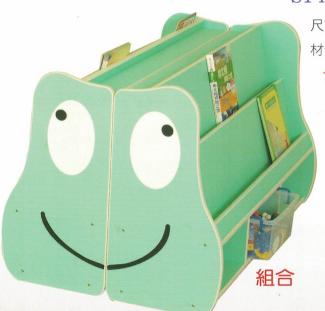

X寬30X高75

材質:木心板貼PVC

顏色:原木色

#### S128 四格櫃

尺寸:長120X寬30X高90(cm)

材質:木心板貼PVC

#### S129 三格櫃

尺寸: 長120X寬30X高90(cm)



# S130 書面紙櫃(9層)

尺寸: 長120X寬86X高70(cm)

材質:木心板貼PVC

顏色:原木色

全開壁報專用

# S131 玩具收納櫃

尺寸:長124X寬30X高90(cm)

材質:木心板貼PVC 顏色:原木色





#### S132 低直立書櫃

尺寸: 長120X寬30X高90(cm)

材質:木心板貼PVC 顏色:原木色



#### S133 造型書櫃

尺寸:長120X寬30X高90(cm)

材質:木心板貼PVC 顏色:原木色



#### S134 美勞綜合櫃

尺寸: 長90X寬60X高65cm(含輪子高) 材質:木心板貼PVC 顏色:原木色



## S135 雙排用具櫃

尺寸: 長84X寬30X高69(cm)

材質:木心板貼PVC 顏色:原木色





#### S136 鞋櫃

10人:

長120X寬24.5X高35(cm)

長120X寬24.5X高70(cm)

材質:木心板貼PVC

顏色:原木色

#### S137 星辰四層鞋櫃

尺寸: 長120X寬24.5X高75(cm)

材質:木心板貼PVC

顏色:藍.綠.黃



#### S138 蘑菇的家書櫃

尺寸:長120X寬50X高80(cm)



# S139 雙面白板畫架

A.尺寸: 長125X高100(cm)

B.尺寸: 長125X高130(cm)加高式

材質:原木+磁性白板



# S140 青蛙的家書櫃

尺寸:長120X寬35X高70(cm)

材質:木心板貼PVC

1台附3個玩具箱





#### S141 圓角安親.補習桌椅

材質:木心板貼美耐板

安親桌:長120X寬40X高65(cm) 安親椅:高35(cm) 1-3年級適用

補習桌:長120X寬40X高70(cm) 補習椅:高39(cm) 4-6年級適用

圓角藍邊PVC護條設計,並加護腳套,可防刮滑地板



# S142 三人圓角補習桌.椅

材質:木心板貼美耐板

安親桌:長150X寬40X高65(cm) 安親椅:高35(cm) 1-3年級適用

補習桌:長150X寬40X高70(cm) 補習椅: 高39(cm) 4-6年級適用

#### S144 單人桌

尺寸: 長60X寬40X高70(cm)

材質:木心板貼美耐板

4-6年級適用



# S143 彩色圓角安親桌.椅

材質:木心板貼美耐板 顏色:藍綠.粉紫.粉紅

安親桌:長120X寬40X高65(cm) 安親椅: 高35(cm) 1-3年級適用





材質:木心板貼美耐板

安親桌:長120X寬40X高65(cm)

1-3年級適用

4-6年級適用 補習桌:長120X寬40X高70(cm)



#### S146 優比6人桌(有層板)

尺寸:長120X寬60X高48-70(cm)

材質:木心板貼美耐板

顏色:藍綠紫

#### S148 優比椅

座高: 25(cm) 顏色: 藍.綠.紫

# S147 優比4人桌(無層板)

尺寸: 長90X寬60X高48-70(cm)

材質:木心板貼美耐板

顏色:藍線紫



# S149 優比梅花桌

尺寸:直徑109X高48-70(cm)

材質:木心板貼美耐板

顏色:藍線紫

#### S150 優比六角桌

尺寸:長109X寬97X高48-70(cm)

材質:木心板貼美耐板

顏色:藍綠紫





#### S152 優比圓桌

尺寸:直徑90X高