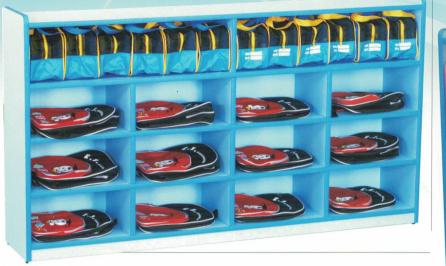

疊,省空間

2.可加裝輪子移動方便

3.採用高透氣防火彈性網,幼兒不會長疹子和汗疹





# S074 粉粧造型書櫃

尺寸:長120X寬30X高90(cm)

材質:木心板貼PVC

顏色:藍綠粉紫





# S075 粉粧流線書櫃

尺寸: 長120X寬30X高90(cm)

材質:木心板貼PVC

顏色:藍綠粉紫



#### 全系列商品 均為PVC護條 均為PVC護條 工條防撞安全設計 保證絕不脫落 保證絕不脫落

#### S076 翠倫書櫃

尺寸:長120X寬30X高90(cm)

材質:木心板貼PVC

顏色:藍綠粉紫





人 S077 粉粧鞋櫃

10人:長120X寬24.5X高35(cm)

20人: 長120X寬24.5X高70(cm)

材質:木心板貼PVC

10人

#### S078 楓格百葉茶杯櫃(托盤式)

尺寸: 長90X寬30X高90(cm)

材質:木心板貼PVC

附3個白鐵托盤

# S079 楓格鋁百葉茶杯櫃(托盤式)

尺寸: 長90X寬30X高90(cm)

材質:木心板貼PVC

附3個白鐵托盤





#### S080 粉粧茶杯櫃(托盤式)

尺寸: 長90X寬30X高87(cm)

材質:木心板貼PVC 附3個白鐵托盤

顏色:藍綠.粉紫

#### 鋁百葉茶杯櫃(托盤式) S081

尺寸: 長90X寬30X高90(cm)

顏色:晶綠

材質:木心板貼PVC+美耐板





20人

# 升級!!!



S082 塑鋼鞋櫃

10人: 長120X寬25X高35(cm) 20人:長120X寬25X高70(cm)

顏色:藍.粉紅

上層面板為加厚板

#### S083 粉粧書包餐盒櫃(12人份橫式)

尺寸:長170X寬30X高90(cm)

材質:木心板貼PVC 顏色:藍.綠.粉紫



# S085 粉粧書包餐盒櫃(12人直立式)

尺寸:長150X寬30X高90(cm) 材質:木心板貼PVC

顏色:藍綠粉紫



#### S086 粉粧書包置物櫃(6人直立式)

尺寸:長120X寬30X高90(cm)

材質:木心板貼PVC 顏色:藍綠.粉紫



#### S087 粉粧書包餐盒櫃(9人份橫式)

S084 粉粧書包餐盒櫃

尺寸: 長120X寬30X高90(cm)

材質:木心板貼PVC

(8人直立式) 顏色:藍綠粉紫

尺寸:長128X寬30X高90(cm) 材質:木心板貼PVC 顏色:藍





#### (180**長)** S088 楓格書包餐盒櫃 (10人份直式)

尺寸:長180X寬30X高90(cm)

材質:木心板貼PVC

#### (150長)

#### S089 楓彩書包餐盒櫃 (10人份直式)

尺寸:長150X寬30X高90(cm)

材質:木心板貼PVC





#### S090 10人書包櫃(直式)

尺寸:長120X寬30X高90(cm)

材質:木心板貼PVC

# S091 8人書包櫃(<u>直式</u>)

尺寸:長120X寬30X高90(cm)

材質:木心板貼PVC



#### S092

# 亮彩鋁百葉4門棉被櫃

尺寸: 長180X寬60X高90(cm) 材質: 木心板貼PVC+美耐板

美耐板門片

鋁製百葉4門

另可加分:8格/12格





# S093 三門百葉棉被櫃

尺寸:長180X寬60X高90(cm)

材質:木心板貼PVC

顏色:綠

# S094 楓格百葉棉被櫃(內分8格)

尺寸:長180X寬60X高90(cm)

材質:木心板貼PVC

顏色: 楓木色







## S095 棉被櫃

尺寸: 長180X寬60X高90(cm)

材質:木心板貼PV