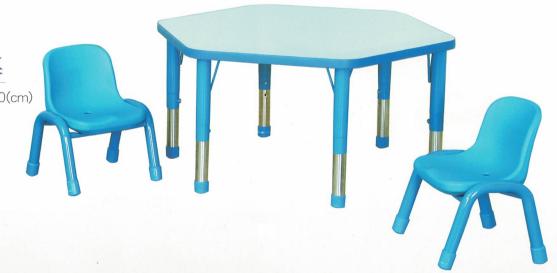

0(cm)

材質:木心板貼PVC

1台附3個玩具箱





#### S141 圓角安親.補習桌椅

材質:木心板貼美耐板

安親桌:長120X寬40X高65(cm) 安親椅:高35(cm) 1-3年級適用

補習桌:長120X寬40X高70(cm) 補習椅:高39(cm) 4-6年級適用

圓角藍邊PVC護條設計,並加護腳套,可防刮滑地板



# S142 三人圓角補習桌.椅

材質:木心板貼美耐板

安親桌:長150X寬40X高65(cm) 安親椅:高35(cm) 1-3年級適用

補習桌:長150X寬40X高70(cm) 補習椅: 高39(cm) 4-6年級適用

#### S144 單人桌

尺寸: 長60X寬40X高70(cm)

材質:木心板貼美耐板

4-6年級適用



# S143 彩色圓角安親桌.椅

材質:木心板貼美耐板 顏色:藍綠.粉紫.粉紅

安親桌:長120X寬40X高65(cm) 安親椅: 高35(cm) 1-3年級適用





材質:木心板貼美耐板

安親桌:長120X寬40X高65(cm)

1-3年級適用

4-6年級適用 補習桌:長120X寬40X高70(cm)



#### S146 優比6人桌(有層板)

尺寸:長120X寬60X高48-70(cm)

材質:木心板貼美耐板

顏色:藍綠紫

#### S148 優比椅

座高: 25(cm) 顏色: 藍.綠.紫

# S147 優比4人桌(無層板)

尺寸: 長90X寬60X高48-70(cm)

材質:木心板貼美耐板

顏色:藍線紫



# S149 優比梅花桌

尺寸:直徑109X高48-70(cm)

材質:木心板貼美耐板

顏色:藍線紫

#### S150 優比六角桌

尺寸:長109X寬97X高48-70(cm)

材質:木心板貼美耐板

顏色:藍綠紫





#### S152 優比圓桌

尺寸:直徑90X高48-70(cm)

材質:木心板貼美耐板

顏色:藍綠



#### S147 優比4人桌(有層板)

尺寸: 長90X寬60X高48-70(cm)

材質:木心板貼美耐板

顏色:藍線紫



# S153 優比月型桌

尺寸:長180X寬60X高48-70(cm)

材質:木心板貼美耐板

顏色:藍綠紫