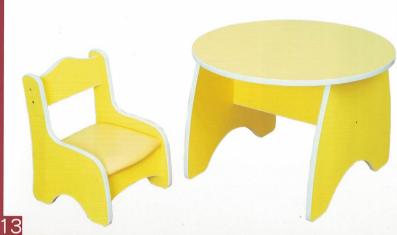

F

尺寸: 長120X寬40X高38(cm) 材質:木心板貼楓木PVC+包覆





# S027 甜心桌 F

尺寸: 長90X寬60X高38(cm) 材質:木心板貼楓木PVC+包覆



# S029 貝拉桌

尺寸: 長90X寬60X高38(cm)

材質:木心板貼美耐板

無層板





#### S031 造型貝比椅

材質:木心板貼PVC

座高:17.19.21(cm)



#### S032 卡通休閒椅

 尺寸:長104X寬34
 座高:27(cm)

 材質:木心板貼PVC
 背高:60(cm)



# S033 餵食椅

材質:木心板貼PVC

沙發座椅 舒適又安全



S034 卡通鞋櫃

**柱櫃** 尺寸:長120X寬28X高60(cm) 材質:木心板貼PVC+美耐板





# ~幼教椅系列~

S039 原木椅



S041 輕巧椅 (楓木色)



S042 圓角幼教桌





S043 圓角幼教6人桌

尺寸: 長120X寬60X高53(cm)

材質:木心板貼美耐板







#### S048 原木桌

尺寸: 長90X寬60X高53(cm)

材質:南洋木

# S049 原木半圓桌

尺寸: 長90X寬45X高53(cm)

材質:南洋木



# S050 楓木圓桌(無層板)

A.尺寸:直徑60X高53(cm) B.尺寸:直徑90X高53(cm) 材質:木心板貼楓木美耐板

#### S051 楓木半圓桌(無層板)

尺寸:長90X寬45X高53(cm) 材質:木心板貼楓木美耐板







# S015 貝比圓桌(黃)

尺寸:直徑70X高48(cm)

材質:木心板貼PVC+面貼美耐板

# S052 老師專用桌

尺寸: 長90X寬60X高76(cm)

材質:木心板貼PVC +桌面美耐板







#### S056 楓格教具櫃

尺寸:長120X寬30X高60(cm)

材質:木心板貼楓木PVC

# S057 楓格玩具櫃

尺寸: 長120X寬30X高60(cm)

材質:木心板貼楓木PVC





附6個玩具箱

#### S058 楓格收納櫃

尺寸: 長90X寬30X高65(cm) 材質: 木心板貼楓木PVC



# S059 楓格二格櫃(120長)

尺寸:長120X寬30X高65(cm)

材質:木心板貼楓木PVC



#### S060 楓格圖書櫃

尺寸:長120X寬30X高60(cm)

材質:木心板貼楓木PVC



# S061 楓格二格櫃 S062 楓格轉角櫃

(90長) 材質:木心板貼楓木PVC

尺寸:

長90X寬30X高65(cm)

尺寸:

長90X寬30X高60(cm)



# S063 楓格中空櫃系列

材質:木心板貼楓木PVC

D.尺寸: 長120X寬30X高90(cm)







B.尺寸:長120X寬30X高60(cm)



E.尺寸:長120X寬30X高90(cm)



C.尺寸:長120X寬30X高60(cm)



F.尺寸:長120X寬30X高90(cm)





# S066 楓彩教具櫃



#### S068 楓華圖書櫃



# S065 楓漾教具櫃



#### S067 楓雅置物櫃



#### S069 楓翠圖書櫃





三層:長120X寬30X高75(cm)

四層:長120X寬30X高90(cm)

材質:木心板貼PVC 顏色:藍.綠.粉紫

可加貼白板(價格另計)





#### S071 粉粧六格櫃

尺寸:長120X寬30X高90(cm)

材質:木心板貼PVC 顏色:藍.綠.粉紫

# S072 粉粧玩具櫃

尺寸:長120X寬30X高75(cm