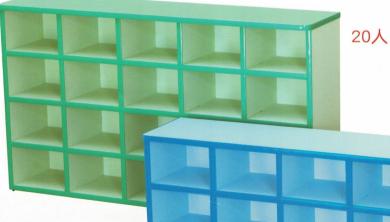

#### S076 翠倫書櫃

尺寸:長120X寬30X高90(cm)

材質:木心板貼PVC

顏色:藍綠粉紫

人 S077 粉粧鞋櫃

10人:長120X寬24.5X高35(cm)

20人: 長120X寬24.5X高70(cm)

材質:木心板貼PVC