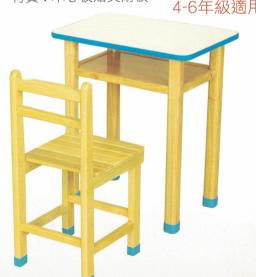

長120X寬30X高90(cm)

材質:木心板貼PVC 顏色:原木色



#### S134 美勞綜合櫃

尺寸: 長90X寬60X高65cm(含輪子高) 材質:木心板貼PVC 顏色:原木色



## S135 雙排用具櫃

尺寸: 長84X寬30X高69(cm)

材質:木心板貼PVC 顏色:原木色





#### S136 鞋櫃

10人:

長120X寬24.5X高35(cm)

長120X寬24.5X高70(cm)

材質:木心板貼PVC

顏色:原木色

#### S137 星辰四層鞋櫃

尺寸: 長120X寬24.5X高75(cm)

材質:木心板貼PVC

顏色:藍.綠.黃



#### S138 蘑菇的家書櫃

尺寸:長120X寬50X高80(cm)



# S139 雙面白板畫架

A.尺寸: 長125X高100(cm)

B.尺寸: 長125X高130(cm)加高式

材質:原木+磁性白板



# S140 青蛙的家書櫃

尺寸:長120X寬35X高70(cm)

材質:木心板貼PVC

1台附3個玩具箱





#### S141 圓角安親.補習桌椅

材質:木心板貼美耐板

安親桌:長120X寬40X高65(cm) 安親椅:高35(cm) 1-3年級適用

補習桌:長120X寬40X高70(cm) 補習椅:高39(cm) 4-6年級適用

圓角藍邊PVC護條設計,並加護腳套,可防刮滑地板



# S142 三人圓角補習桌.椅

材質:木心板貼美耐板

安親桌:長150X寬40X高65(cm) 安親椅:高35(cm) 1-3年級適用

補習桌:長150X寬40X高70(cm) 補習椅: 高39(cm) 4-6年級適用

#### S144 單人桌

尺寸: 長60X寬40X高70(cm)

材質:木心板貼美耐板

4-6年級適用



# S143 彩色圓角安親桌.椅

材質:木心板貼美耐板 顏色:藍綠.粉紫.粉紅

安親桌:長120X寬40X高65(cm) 安親椅: 高35(cm) 1-3年級適用





材質:木心板貼美耐板

安親桌:長120X寬40X高65(cm)

1-3年級適用

4-6年級適用 補習桌:長120X寬40X高70(cm)



#### S146 優比6人桌(有層板)

尺寸:長120X寬60X高48-70(cm)

材質:木心板貼美耐板

顏色:藍綠紫

#### S148 優比椅

座高: 25(cm) 顏色: 藍.綠.紫

# S147 優比4人桌(無層板)

尺寸: 長90X寬60X高48-70(cm)

材質:木心板貼美耐板

顏色:藍線紫



# S149 優比梅花桌

尺寸:直徑109X高48-70(cm)

材質:木心板貼美耐板

顏色:藍線紫

#### S150 優比六角桌

尺寸:長109X寬97X高48-70(cm)

材質:木心板貼美耐板

顏色:藍綠紫





#### S152 優比圓桌

尺寸:直徑90X高48-70(cm)

材質:木心板貼美耐板

顏色:藍綠



#### S147 優比4人桌(有層板)

尺寸: 長90X寬60X高48-70(cm)

材質:木心板貼美耐板

顏色:藍線紫



# S153 優比月型桌

尺寸:長180X寬60X高48-70(cm)

材質:木心板貼美耐板

顏色:藍綠紫