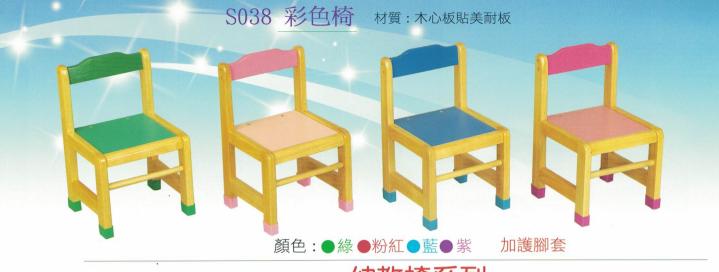

材質:木心板面貼美耐板



# S023 毛巾架

尺寸: 長55X寬40X高78(cm)含輪高

材質:木心板面貼楓木色PVC



附 輪

#### S024 寶貝桌

材質:木心板貼楓木PVC+包覆

尺寸: A.長120X寬60X高43(cm)6人座椅式 尺寸: B.長120X寬40X高28(cm)3人地板式



尺寸: C.長120X寬60X高43(cm) 6人座椅式 尺寸: D.長120X寬40X高28(cm) 3人地板式



尺寸: E.長90X寬60X高43(cm)4人地板式



# S025 甜心桌

材質:木心板+包覆

尺寸: A.長120X寬60X高43(cm)6人座椅式 尺寸: B.長120X寬40X高43(cm)3人座椅式



尺寸: C.長120X寬60X高43(cm)6人座椅式 尺寸: D.長120X寬40X高43(cm)3人座椅式



尺寸: E.長90X寬60X高43(cm)4人座椅式



# S026 寶貝桌 F

尺寸: 長120X寬40X高38(cm) 材質:木心板貼楓木PVC+包覆





# S027 甜心桌 F

尺寸: 長90X寬60X高38(cm) 材質:木心板貼楓木PVC+包覆



# S029 貝拉桌

尺寸: 長90X寬60X高38(cm)

材質:木心板貼美耐板

無層板





#### S031 造型貝比椅

材質:木心板貼PVC

座高:17.19.21(cm)



#### S032 卡通休閒椅

 尺寸:長104X寬34
 座高:27(cm)

 材質:木心板貼PVC
 背高:60(cm)



# S033 餵食椅

材質:木心板貼PVC

沙發座椅 舒適又安全



S034 卡通鞋櫃

**柱櫃** 尺寸:長120X寬28X高60(cm) 材質:木心板貼PVC+美耐板





# ~幼教椅系列~

S039 原木椅



S041 輕巧椅 (楓木色)



S042 圓角幼教桌





S043 圓角幼教6人桌

尺寸: 長120X寬60X高53(cm)

材質:木心板貼美耐板







#### S048 原木桌

尺寸: 長90X寬60X高53(cm)

材質:南洋木

# S049 原木半圓桌

尺寸: 長90X寬45X高53(cm)

材質:南洋木



# S050 楓木圓桌(無層板)

A.尺寸:直徑60X高53(cm) B.尺寸:直徑90X高53(cm) 材質:木心板貼楓木美耐板

#### S051 楓木半圓桌(無層板)

尺寸:長90X寬45X高53(cm) 材質:木心板貼楓木美耐板







# S015 貝比圓桌(黃)

尺寸:直徑70X高48(cm)

材質:木心板貼PVC+面貼美耐板

# S052 老師專用桌

尺寸: 長90X寬60X高76(cm)

材質:木心板貼PVC +桌面美耐板







#### S056 楓格教具櫃

尺寸:長120X寬30X高60(cm)

材質:木心板貼楓木PVC

# S057 楓格玩具櫃

尺寸: 長120X寬30X高60(cm)

材質:木心板貼楓木PVC





附6個玩具箱

#### S058 楓格收納櫃

尺寸: 長90X寬30X高65(cm) 材質: 木心板貼楓木PVC



# S059 楓格二格櫃(120長)

尺寸:長120X寬30X高65(cm)

材質:木心板貼楓木PVC



#### S060 楓格圖書櫃

尺寸:長120X寬30X高60(cm)

材質:木心板貼楓木PVC



# S061 楓格二格櫃 S062 楓格轉角櫃

(90長) 材質:木心板貼楓木PVC

尺寸:

長90X寬30X高65(cm)

尺寸:

長90X寬30