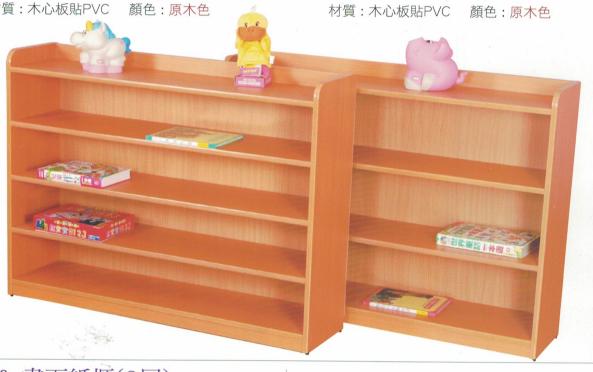

. 排油煙機尺寸: 長60X寬35X高105(cm)

2. 爐 台尺寸: 長45X寬35X高60(cm)

3. 洗 手 台 尺寸: 長70X寬35X高60(cm)

4. 微波爐尺寸:長45X寬35X高60(cm)

X寬35X高60(cm) 5. 飲 水 機 尺寸:長35X寬35X高90(cm)



1. 烤 台尺寸: 長60X寬50X高97(cm)

2. 爐 台尺寸: 長45X寬35X高60(cm)

3. 洗 手 台尺寸: 長45X寬35X高60(cm)

4. 雙 爐 台尺寸: 長60X寬35X高60(cm)

5. 冰 箱 尺寸: 長40X寬35X高90(cm)



1. 排油煙機 尺寸: 長60X寬35X高105(cm)

2. 爐 台尺寸: 長45X寬35X高60(cm)

3. 洗 手 台 尺寸: 長60X寬35X高60(cm)

4. 爐 台 尺寸: 長45X寬35X高60(cm) 5. 微波工作台 尺寸: 長45X寬35X高97(cm)



楓彩販賣區



# S123 長頸鹿造型

尺寸: 長90X寬30 X高148(cm)

材質:木心板貼 美耐板+楓木PVC



# S124 海豚造型

尺寸:長90X寬30 X高148(cm)

材質:木心板貼 美耐板+楓木PVC

# S125 蝴蝶造型

尺寸: 長90X寬30 X高148(cm)

材質:木心板貼 美耐板+楓木PVC



# S126 八角沙發

尺寸:直徑80X座高25(cm)





# S127 教具櫃 (美框式設計)

尺寸:

長120X寬30X高75

材質:木心板貼PVC

顏色:原木色

#### S128 四格櫃

尺寸:長120X寬30X高90(cm)

材質:木心板貼PVC

#### S129 三格櫃

尺寸: 長120X寬30X高90(cm)



# S130 書面紙櫃(9層)

尺寸: 長120X寬86X高70(cm)

材質:木心板貼PVC

顏色:原木色

全開壁報專用

# S131 玩具收納櫃

尺寸:長124X寬30X高90(cm)

材質:木心板貼PVC 顏色:原木色





#### S132 低直立書櫃

尺寸: 長120X寬30X高90(cm)

材質:木心板貼PVC 顏色:原木色



#### S133 造型書櫃

尺寸:長120X寬30X高90(cm)

材質:木心板貼PVC 顏色:原木色



#### S134 美勞綜合櫃

尺寸: 長90X寬60X高65cm(含輪子高) 材質:木心板貼PVC 顏色:原木色



## S135 雙排用具櫃

尺寸: 長84X寬30X高69(cm)

材質:木心板貼PVC 顏色:原木色





#### S136 鞋櫃

10人:

長120X寬24.5X高35(cm)

長120X寬24.5X高70(cm)

材質:木心板貼PVC

顏色:原木色

#### S137 星辰四層鞋櫃

尺寸: 長120X寬24.5X高75(cm)

材質:木心板貼PVC

顏色:藍.綠.黃



#### S138 蘑菇的家書櫃

尺寸:長120X寬50X高80(cm)



# S139 雙面白板畫架

A.尺寸: 長125X高100(cm)

B.尺寸: 長125X高130(cm)加高式

材質:原木+磁性白板



# S140 青蛙的家書櫃

尺寸:長120X寬35X高70(cm)

材質:木心板貼PVC

1台附3個玩具箱





#### S141 圓角安親.補習桌椅

材質:木心板貼美耐板

安親桌:長120X寬40X高65(cm) 安親椅:高35(cm) 1-3年級適用

補習桌:長120X寬40X高70(cm) 補習椅:高39(cm) 4-6