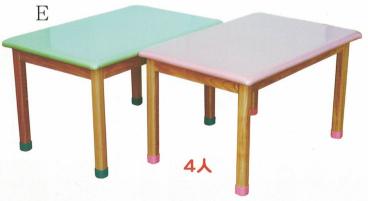

#### S024 寶貝桌

材質:木心板貼楓木PVC+包覆

尺寸: A.長120X寬60X高43(cm)6人座椅式 尺寸: B.長120X寬40X高28(cm)3人地板式

尺寸: C.長120X寬60X高43(cm) 6人座椅式 尺寸: D.長120X寬40X高28(cm) 3人地板式

尺寸: E.長90X寬60X高43(cm)4人地板式