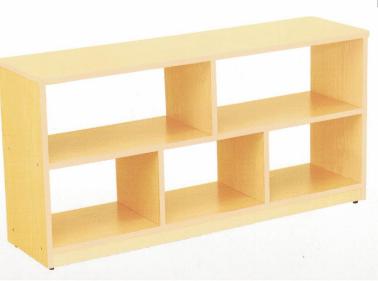

m)

材質:南洋木

# S049 原木半圓桌

尺寸: 長90X寬45X高53(cm)

材質:南洋木



# S050 楓木圓桌(無層板)

A.尺寸:直徑60X高53(cm) B.尺寸:直徑90X高53(cm) 材質:木心板貼楓木美耐板

#### S051 楓木半圓桌(無層板)

尺寸:長90X寬45X高53(cm) 材質:木心板貼楓木美耐板







# S015 貝比圓桌(黃)

尺寸:直徑70X高48(cm)

材質:木心板貼PVC+面貼美耐板

# S052 老師專用桌

尺寸: 長90X寬60X高76(cm)

材質:木心板貼PVC +桌面美耐板







#### S056 楓格教具櫃

尺寸:長120X寬30X高60(cm)

材質:木心板貼楓木PVC

# S057 楓格玩具櫃

尺寸: 長120X寬30X高60(cm)

材質:木心板貼楓木PVC





附6個玩具箱

#### S058 楓格收納櫃

尺寸: 長90X寬30X高65(cm) 材質: 木心板貼楓木PVC



# S059 楓格二格櫃(120長)

尺寸:長120X寬30X高65(cm)

材質:木心板貼楓木PVC



#### S060 楓格圖書櫃

尺寸:長120X寬30X高60(cm)

材質:木心板貼楓木PVC



# S061 楓格二格櫃 S062 楓格轉角櫃

(90長) 材質:木心板貼楓木PVC

尺寸:

長90X寬30X高65(cm)

尺寸:

長90X寬30X高60(cm)



# S063 楓格中空櫃系列

材質:木心板貼楓木PVC

D.尺寸: 長120X寬30X高90(cm)







B.尺寸:長120X寬30X高60(cm)



E.尺寸:長120X寬30X高90(cm)



C.尺寸:長120X寬30X高60(cm)



F.尺寸:長120X寬30X高90(cm)





# S066 楓彩教具櫃



#### S068 楓華圖書櫃



# S065 楓漾教具櫃



#### S067 楓雅置物櫃



#### S069 楓翠圖書櫃





三層:長120X寬30X高75(cm)

四層:長120X寬30X高90(cm)

材質:木心板貼PVC 顏色:藍.綠.粉紫

可加貼白板(價格另計)





#### S071 粉粧六格櫃

尺寸:長120X寬30X高90(cm)

材質:木心板貼PVC 顏色:藍.綠.粉紫

# S072 粉粧玩具櫃

尺寸:長120X寬30X高75(cm)

材質:木心板貼PVC 顏色:藍綠粉紫 附9個玩具箱

S073 愛兒床

尺寸:長133X寬58X高15(cm)

1.可收納堆疊,省空間

2.可加裝輪子移動方便

3.採用高透氣防火彈性網,幼兒不會長疹子和汗疹





# S074 粉粧造型書櫃

尺寸:長120X寬30X高90(cm)

材質:木心板貼PVC

顏色:藍綠粉紫





# S075 粉粧流線書櫃

尺寸: 長120X寬30X高90(cm)

材質:木心板貼PVC

顏色:藍綠粉紫



#### 全系列商品 均為PVC護條 均為PVC護條 工條防撞安全設計 保證絕不脫落 保證絕不脫落

#### S076 翠倫書櫃

尺寸:長120X寬30X高90(cm)

材質:木心板貼PVC

顏色:藍綠粉紫





人 S077 粉粧鞋櫃

10人:長120X寬24.5X高35(cm)

20人: 長120X寬24.5X高70(cm)

材質:木心板貼PVC

10人

#### S078 楓格百葉茶杯櫃(托盤式)

尺寸: 長90X寬30X高90(cm)

材質:木心板貼PVC

附3個白鐵托盤

# S079 楓格鋁百葉