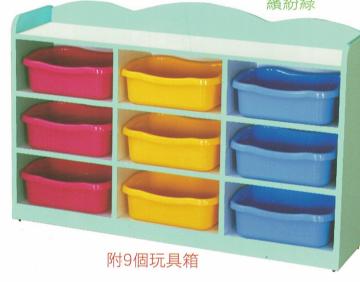

# S072 粉粧玩具櫃

尺寸:長120X寬30X高75(cm)

材質:木心板貼PVC 顏色:藍綠粉紫 附9個玩具箱

S073 愛兒床

尺寸:長133X寬58X高15(cm)

1.可收納堆疊,省空間

2.可加裝輪子移動方便

3.採用高透氣防火彈性網,幼兒不會長疹子和汗疹