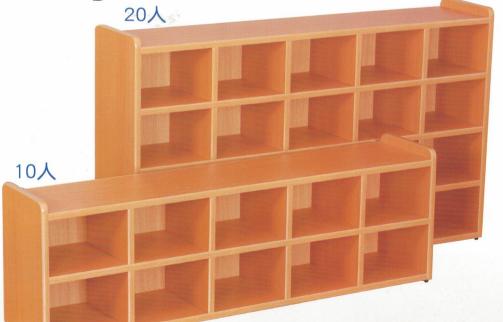

#### S076 翠倫書櫃

尺寸:長120X寬30X高90(cm)

材質:木心板貼PVC

顏色:藍綠粉紫

人 S077 粉粧鞋櫃

10人:長120X寬24.5X高35(cm)

20人: 長120X寬24.5X高70(cm)

材質:木心板貼PVC

10人

#### S136 鞋櫃

10人:

長120X寬24.5X高35(cm)

長120X寬24.5X高70(cm)

材質:木心板貼PVC

顏色:原木色