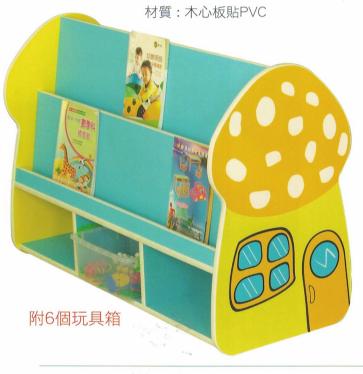

貼 美耐板+楓木PVC

# S125 蝴蝶造型

尺寸: 長90X寬30 X高148(cm)

材質:木心板貼 美耐板+楓木PVC



# S126 八角沙發

尺寸:直徑80X座高25(cm)





# S127 教具櫃 (美框式設計)

尺寸:

長120X寬30X高75

材質:木心板貼PVC

顏色:原木色

#### S128 四格櫃

尺寸:長120X寬30X高90(cm)

材質:木心板貼PVC

#### S129 三格櫃

尺寸: 長120X寬30X高90(cm)



# S130 書面紙櫃(9層)

尺寸: 長120X寬86X高70(cm)

材質:木心板貼PVC

顏色:原木色

全開壁報專用

# S131 玩具收納櫃

尺寸:長124X寬30X高90(cm)

材質:木心板貼PVC 顏色:原木色





#### S132 低直立書櫃

尺寸: 長120X寬30X高90(cm)

材質:木心板貼PVC 顏色:原木色



#### S133 造型書櫃

尺寸:長120X寬30X高90(cm)

材質:木心板貼PVC 顏色:原木色



#### S134 美勞綜合櫃

尺寸: 長90X寬60X高65cm(含輪子高) 材質:木心板貼PVC 顏色:原木色



## S135 雙排用具櫃

尺寸: 長84X寬30X高69(cm)

材質:木心板貼PVC 顏色:原木色





#### S136 鞋櫃

10人:

長120X寬24.5X高35(cm)

長120X寬24.5X高70(cm)

材質:木心板貼PVC

顏色:原木色

#### S137 星辰四層鞋櫃

尺寸: 長120X寬24.5X高75(cm)

材質:木心板貼PVC

顏色:藍.綠.黃



#### S138 蘑菇的家書櫃

尺寸:長120X寬50X高80(cm)



# S139 雙面白板畫架

A.尺寸: 長125X高100(cm)

B.尺寸: 長125X高130(cm)加高式

材質:原木+磁性白板



# S140 青蛙的家書櫃

尺寸:長120X寬35X高70(cm)

材質:木心板貼PVC

1台附3個玩具箱





#### S141 圓角安親.補習桌椅

材質:木心板貼美耐板

安親桌:長120X寬40X高65(cm) 安親椅:高35(cm) 1-3年級適用

補習桌:長120X寬40X高70(cm) 補習椅:高39(cm) 4-6年級適用

圓角藍邊PVC護條設計,並加護腳套,可防刮滑地板



# S142 三人圓角補習桌.椅

材質:木心板貼美耐板

安親桌:長150X寬40X高65(cm) 安親椅:高35(cm) 1-3年級適用

補習桌:長150X寬40X高70(cm) 補習椅: 高39(cm) 4-6年級適用

#### S144 單人桌

尺寸: 長60X寬40X高70(cm)

材質:木心板貼美耐板

4-6年級適用



# S143 彩色圓角安親桌.椅

材質:木心板貼美耐板 顏色:藍綠.粉紫.粉紅

安親桌:長120X寬40X高65(cm) 安親椅: 高35(cm) 1-3年級適用





材質:木心板貼美耐板

安親桌:長120X寬40X高65(cm)

1-3年級適用

4-6年級適用 補習桌:長120X寬40X高70(cm)



#### S146 優比6人桌(有層板)

尺寸:長120X寬60X高48-70(cm)

材質:木心板貼美耐板

顏色:藍綠紫

#### S148 優比椅

座高: 25(cm) 顏色: 藍.綠.紫

# S147 優比4人桌(無層板)

尺寸: 長90X寬60X高48-70(cm)

材質:木心板貼美耐板

顏色:藍線紫



# S149 優比梅花