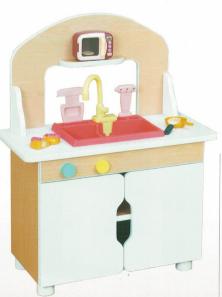

# S119 楓彩廚具

材質:木心板貼PVC+美耐板

A。尺寸: 長90X寬36X高118(cm)

**D**.尺寸: 長80X寬35X高95(cm)

 $\mathbf{B}_{ullet}$ 尺寸:長90X寬36X高118(cm)

 $\mathbf{E}_{ullet}$ 尺寸:長80X寬35X高95(cm)

 $\mathbf{C}$ -尺寸: 長90X寬36X高118(cm)

 $\mathbf{F}_{ullet}$ 尺寸:長80X寬35X高95(cm)