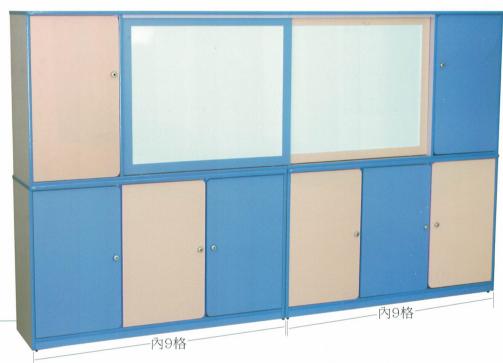

X寬30X高90(cm)

材質:木心板貼PVC

# S091 8人書包櫃(<u>直式</u>)

尺寸:長120X寬30X高90(cm)

材質:木心板貼PVC



#### S092

# 亮彩鋁百葉4門棉被櫃

尺寸: 長180X寬60X高90(cm) 材質: 木心板貼PVC+美耐板

美耐板門片

鋁製百葉4門

另可加分:8格/12格





# S093 三門百葉棉被櫃

尺寸:長180X寬60X高90(cm)

材質:木心板貼PVC

顏色:綠

# S094 楓格百葉棉被櫃(內分8格)

尺寸:長180X寬60X高90(cm)

材質:木心板貼PVC

顏色: 楓木色







## S095 棉被櫃

尺寸: 長180X寬60X高90(cm)

材質:木心板貼PVC

顏色:原木色



尺寸: 長180X寬60X高90(cm) 材質: 木心板貼PVC+美耐板

鋁製百葉

美耐板門片

另可加分:8格/12格





#### S097 繽紛百葉棉被櫃

尺寸:長180X寬60X高90(cm)

材質:木心板貼PVC

顏色:天空藍

4片百葉

# S098 粉粧棉被櫃

尺寸:長150X寬60X高90(cm)

材質:木心板貼PVC

顏色:藍線紫





## S099 繽紛棉被櫃

尺寸:長180X寬60X高90(cm)

材質:木心板貼PVC

顏色:綠+粉紅



#### S100 亮彩白板櫃(A)

上層尺寸:

長360X寬40X高90(cm)

下層尺寸:

長360X寬60X高90(cm)

材質:

木心板貼PVC+美耐板

可當棉被櫃使用

#### S101 亮彩白板櫃(B)

上層尺寸:

長300X寬40X高90(cm)

下層尺寸:

長300X寬40X高90(cm)

材質:

木心板貼PVC+美耐板



#### S102 亮彩置物櫃

尺寸:長120X寬38X高90(cm) 材質:木心板貼PVC+美耐板



# S103 卡通九門置物櫃

尺寸:長120X寬30X高90(cm)

材質:木心板貼PVC



# S104 學生資料櫃.A

尺寸: 長90X寬40X高180(cm)

材質:木心板貼PVC

繽紛藍



S105 學生資料櫃.B

尺寸:長120X寬40X高210(cm)

材質:木心板貼PVC



繽紛綠

# S106 學生資料櫃.C

尺寸: 長120X寬40X高210(cm)

材質:木心板貼PVC



木色 十彩 門

採用安全強化玻璃外開式門

# S107 雙門百葉棉被櫃

尺寸: 長90X寬60X高180(cm)



#### S108 星辰雙層棉被櫃

尺寸: 長150X寬60X高180(cm)

材質:木心板貼PVC 顏色:綠+粉紅



#### S111 亮彩收納櫃

尺寸:長120X寬30X高80(cm)

材質:木心板貼PVC



# S112 三門棉被櫃

尺寸:長150X寬60X高90(cm) 材質:木心板貼PVC+門片美耐板

#### S109 貝比教具櫃

尺寸:長120X寬30X高65(cm)



# S110 亮彩玩具櫃

尺寸:長120X寬30X高80(cm)

材質:木心板貼PVC

繽紛綠



共9格

美耐板門片





# S113 繽紛20人工作櫃

尺寸: 長180X寬30X高90(cm)

材質:木心板貼PVC

# S114 美勞櫃

尺寸: 長90X寬30X高90(cm)

材質:木心板貼PVC 繽紛綠



#### S115 粉粧用具櫃

單排:長42X寬30X高117(cm) 雙排: 長84X寬30X高69(cm)

材質:木心板貼PVC 顏色:藍綠粉紫

#### 雙