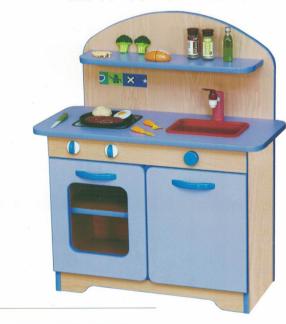

# S118 貝比廚具

材質:木心板貼PVC

2.5歳 以上適用

**B.**尺寸: 長70X寬35X高113 (cm)

**C**•尺寸: 長70X寬35X高113 (cm)

2.5 歲 以上適用

D. एउ: 長70X寬35X高100 (cm)

E.尺寸: 長70X寬35X高100 (cm)