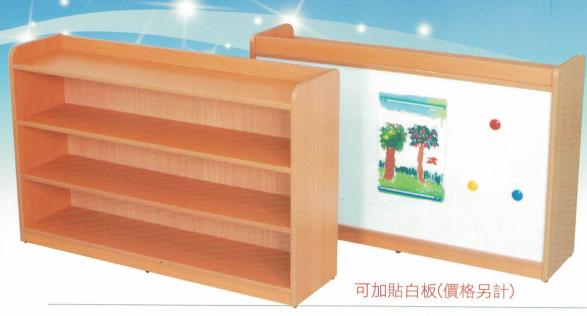

#### S069 楓翠圖書櫃

三層:長120X寬30X高75(cm)

四層:長120X寬30X高90(cm)

材質:木心板貼PVC 顏色:藍.綠.粉紫

可加貼白板(價格另計)