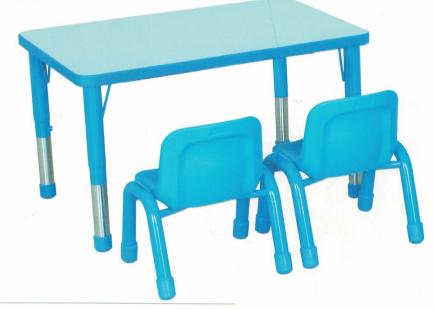

寬50X高80(cm)



# S139 雙面白板畫架

A.尺寸: 長125X高100(cm)

B.尺寸: 長125X高130(cm)加高式

材質:原木+磁性白板



# S140 青蛙的家書櫃

尺寸:長120X寬35X高70(cm)

材質:木心板貼PVC

1台附3個玩具箱





#### S141 圓角安親.補習桌椅

材質:木心板貼美耐板

安親桌:長120X寬40X高65(cm) 安親椅:高35(cm) 1-3年級適用

補習桌:長120X寬40X高70(cm) 補習椅:高39(cm) 4-6年級適用

圓角藍邊PVC護條設計,並加護腳套,可防刮滑地板



# S142 三人圓角補習桌.椅

材質:木心板貼美耐板

安親桌:長150X寬40X高65(cm) 安親椅:高35(cm) 1-3年級適用

補習桌:長150X寬40X高70(cm) 補習椅: 高39(cm) 4-6年級適用

#### S144 單人桌

尺寸: 長60X寬40X高70(cm)

材質:木心板貼美耐板

4-6年級適用



# S143 彩色圓角安親桌.椅

材質:木心板貼美耐板 顏色:藍綠.粉紫.粉紅

安親桌:長120X寬40X高65(cm) 安親椅: 高35(cm) 1-3年級適用





材質:木心板貼美耐板

安親桌:長120X寬40X高65(cm)

1-3年級適用

4-6年級適用 補習桌:長120X寬40X高70(cm)



#### S146 優比6人桌(有層板)

尺寸:長120X寬60X高48-70(cm)

材質:木心板貼美耐板

顏色:藍綠紫

#### S148 優比椅

座高: 25(cm) 顏色: 藍.綠.紫

# S147 優比4人桌(無層板)

尺寸: 長90X寬60X高48-70(cm)

材質:木心板貼美耐板

顏色:藍線紫



# S149 優比梅花桌

尺寸:直徑109X高48-70(cm)

材質:木心板貼美耐板

顏色:藍線紫

#### S150 優比六角桌

尺寸:長109X寬97X高48-70(cm)

材質:木心板貼美耐板

顏色:藍綠紫





#### S152 優比圓桌

尺寸:直徑90X高48-70(cm)

材質:木心板貼美耐板

顏色:藍綠



#### S147 優比4人桌(有層板)

尺寸: 長90X寬60X高48-70(cm)

材質:木心板貼美耐板

顏色:藍線紫



# S153 優比月型桌

尺寸:長180X寬60X高48-70(cm)

材質:木心板貼美耐板

顏色:藍綠紫