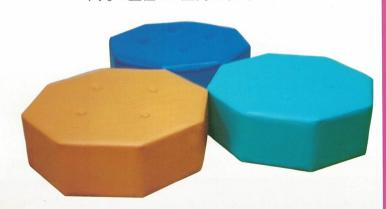

0X寬36X高118(cm)



 $\mathbf{E}_{ullet}$ 尺寸:長80X寬35X高95(cm)



 $\mathbf{C}$ -尺寸: 長90X寬36X高118(cm)



 $\mathbf{F}_{ullet}$ 尺寸:長80X寬35X高95(cm)





1. 排油煙機尺寸: 長60X寬35X高105(cm)

2. 爐 台尺寸: 長45X寬35X高60(cm)

3. 洗 手 台 尺寸: 長70X寬35X高60(cm)

4. 微波爐尺寸:長45X寬35X高60(cm)

X寬35X高60(cm) 5. 飲 水 機 尺寸:長35X寬35X高90(cm)



1. 烤 台尺寸: 長60X寬50X高97(cm)

2. 爐 台尺寸: 長45X寬35X高60(cm)

3. 洗 手 台尺寸: 長45X寬35X高60(cm)

4. 雙 爐 台尺寸: 長60X寬35X高60(cm)

5. 冰 箱 尺寸: 長40X寬35X高90(cm)



1. 排油煙機 尺寸: 長60X寬35X高105(cm)

2. 爐 台尺寸: 長45X寬35X高60(cm)

3. 洗 手 台 尺寸: 長60X寬35X高60(cm)

4. 爐 台 尺寸: 長45X寬35X高60(cm) 5. 微波工作台 尺寸: 長45X寬35X高97(cm)



楓彩販賣區



# S123 長頸鹿造型

尺寸: 長90X寬30 X高148(cm)

材質:木心板貼 美耐板+楓木PVC



# S124 海豚造型

尺寸:長90X寬30 X高148(cm)

材質:木心板貼 美耐板+楓木PVC

# S125 蝴蝶造型

尺寸: 長90X寬30 X高148(cm)

材質:木心板貼 美耐板+楓木PVC



# S126 八角沙發

尺寸:直徑80X座高25(cm)





# S127 教具櫃 (美框式設計)

尺寸:

長120X寬30X高75

材質:木心板貼PVC

顏色:原木色

#### S128 四格櫃

尺寸:長120X寬30X高90(cm)

材質:木心板貼PVC

#### S129 三格櫃

尺寸: 長120X寬30X高90(cm)



# S130 書面紙櫃(9層)

尺寸: 長120X寬86X高70(cm)

材質:木心板貼PVC

顏色:原木色

全開壁報專用

# S131 玩具收納櫃

尺寸:長124X寬30X高90(cm)

材質:木心板貼PVC 顏色:原木色





#### S132 低直立書櫃

尺寸: 長120X寬30X高90(cm)

材質:木心板貼PVC 顏色:原木色



#### S133 造型書櫃

尺寸:長120X寬30X高90(cm)

材質:木心板貼PVC 顏色:原木色



#### S134 美勞綜合櫃

尺寸: 長90X寬60X高65cm(含輪子高) 材質:木心板貼PVC 顏色:原木色



## S135 雙排用具櫃

尺寸: 長84X寬30X高69(cm)

材質:木心板貼PVC 顏色:原木色





#### S136 鞋櫃

10人:

長120X寬24.5X高35(cm)

長120X寬24.5X高70(cm)

材質:木心板貼PVC

顏色:原木色

#### S137 星辰四層鞋櫃

尺寸: 長120X寬24.5X高75(cm)

材質:木心板貼PVC

顏色:藍.綠.黃



#### S138 蘑菇的家書櫃

尺寸:長120X寬50X高80(cm)



# S139 雙面白板畫架

A.尺寸: 長125X高100(cm)

B.尺寸: 長125X高130(cm)加高式

材質:原木+磁性白板



# S140 青蛙的家書櫃

尺寸:長120X寬3