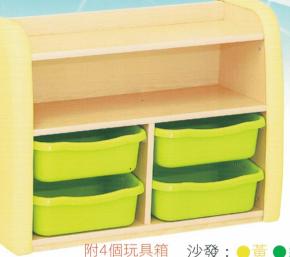

# S002 寶貝玩具櫃

A 尺寸:長120X寬33X高60(cm)

S002 寶貝玩具櫃 材質: 木心板貼楓木PVC+包覆沙發

B 尺寸: 長83X寬33X高60(cm)

C 尺寸:長120X寬33X高60(cm)

共有5色

沙發:●黃●綠●粉紅●藍●楓木色

附6個玩具箱