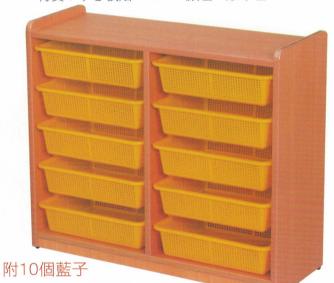

尺寸: 長60X寬35X高60(cm)

4. 爐 台 尺寸: 長45X寬35X高60(cm) 5. 微波工作台 尺寸: 長45X寬35X高97(cm)



楓彩販賣區



# S123 長頸鹿造型

尺寸: 長90X寬30 X高148(cm)

材質:木心板貼 美耐板+楓木PVC



# S124 海豚造型

尺寸:長90X寬30 X高148(cm)

材質:木心板貼 美耐板+楓木PVC

# S125 蝴蝶造型

尺寸: 長90X寬30 X高148(cm)

材質:木心板貼 美耐板+楓木PVC



# S126 八角沙發

尺寸:直徑80X座高25(cm)





# S127 教具櫃 (美框式設計)

尺寸:

長120X寬30X高75

材質:木心板貼PVC

顏色:原木色

#### S128 四格櫃

尺寸:長120X寬30X高90(cm)

材質:木心板貼PVC

#### S129 三格櫃

尺寸: 長120X寬30X高90(cm)



# S130 書面紙櫃(9層)

尺寸: 長120X寬86X高70(cm)

材質:木心板貼PVC

顏色:原木色

全開壁報專用

# S131 玩具收納櫃

尺寸:長124X寬30X高90(cm)

材質:木心板貼PVC 顏色:原木色





#### S132 低直立書櫃

尺寸: 長120X寬30X高90(cm)

材質:木心板貼PVC 顏色:原木色



#### S133 造型書櫃

尺寸:長120X寬30X高90(cm)

材質:木心板貼PVC 顏色:原木色



#### S134 美勞綜合櫃

尺寸: 長90X寬60X高65cm(含輪子高) 材質:木心板貼PVC 顏色:原木色



## S135 雙排用具櫃

尺寸: 長84X寬30X高69(cm)

材質:木心板貼PVC 顏色:原木色





#### S136 鞋櫃

10人:

長120X寬24.5X高35(cm)

長120X寬24.5X高70(cm)

材質:木心板貼PVC

顏色:原木色

#### S137 星辰四層鞋櫃

尺寸: 長120X寬24.5X高75(cm)

材質:木心板貼PVC

顏色:藍.綠.黃



#### S138 蘑菇的家書櫃

尺寸:長120X寬50X高80(cm)



# S139 雙面白板畫架

A.尺寸: 長125X高100(cm)

B.尺寸: 長125X高130(cm)加高式

材質:原木+磁性白板



# S140 青蛙的家書櫃

尺寸:長120X寬35X高70(cm)

材質:木心板貼PVC

1台附3個玩具箱





#### S141 圓角安親.補習桌椅

材質:木心板貼美耐板

安親桌:長120X寬40X高65(cm) 安親椅:高35(cm) 1-3年級適用

補習桌:長120X寬40X高70(cm) 補習椅:高39(cm) 4-6年級適用

圓角藍邊PVC護條設計,並加護腳套,可防刮滑地板



# S142 三人圓角補習桌.椅

材質:木心板貼美耐板

安親桌:長150X寬40X高65(cm) 安親椅:高35(cm) 1-3年級適用

補習桌:長150X寬40X高70(cm) 補習椅: 高39(cm) 4-6年級適用

#### S144 單人桌

尺寸: 長60X寬40X高70(cm)

材質:木心板貼美耐板

4-6年級適用



# S143 彩色圓角安親桌.椅

材質:木心板貼美耐板 顏色:藍綠.粉紫.粉紅

安親桌:長120X寬40X高65(cm) 安親椅: 高35(cm) 1-3年級適用





材質:木心板貼美耐板

安親桌:長120X寬40X高65(cm)

1-3年級適用

4-6年級適用 補習桌:長120X寬40X高