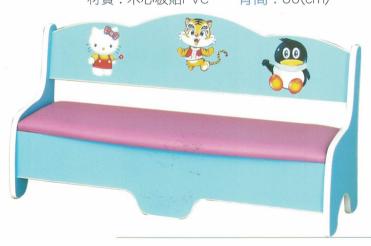

# S033 餵食椅

材質:木心板貼PVC

沙發座椅 舒適又安全

S034 卡通鞋櫃

**柱櫃** 尺寸:長120X寬28X高60(cm) 材質:木心板貼PVC+美耐板