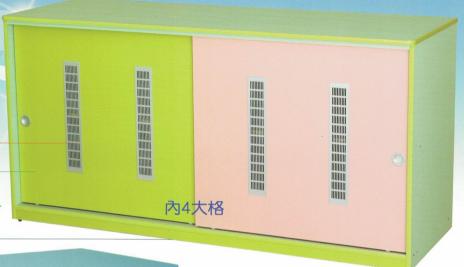

# S002 寶貝玩具櫃

A 尺寸:長120X寬33X高60(cm)

S002 寶貝玩具櫃 材質: 木心板貼楓木PVC+包覆沙發

B 尺寸: 長83X寬33X高60(cm)

C 尺寸:長120X寬33X高60(cm)

共有5色

沙發:●黃●綠●粉紅●藍●楓木色

附6個玩具箱