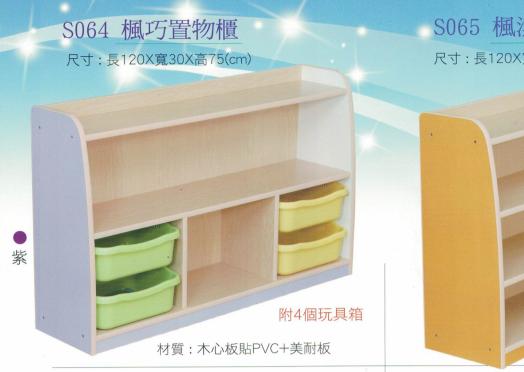

寸: 長90X寬45X高53(cm)

材質:南洋木



# S050 楓木圓桌(無層板)

A.尺寸:直徑60X高53(cm) B.尺寸:直徑90X高53(cm) 材質:木心板貼楓木美耐板

#### S051 楓木半圓桌(無層板)

尺寸:長90X寬45X高53(cm) 材質:木心板貼楓木美耐板







# S015 貝比圓桌(黃)

尺寸:直徑70X高48(cm)

材質:木心板貼PVC+面貼美耐板

# S052 老師專用桌

尺寸: 長90X寬60X高76(cm)

材質:木心板貼PVC +桌面美耐板







#### S056 楓格教具櫃

尺寸:長120X寬30X高60(cm)

材質:木心板貼楓木PVC

# S057 楓格玩具櫃

尺寸: 長120X寬30X高60(cm)

材質:木心板貼楓木PVC





附6個玩具箱

#### S058 楓格收納櫃

尺寸: 長90X寬30X高65(cm) 材質: 木心板貼楓木PVC



# S059 楓格二格櫃(120長)

尺寸:長120X寬30X高65(cm)

材質:木心板貼楓木PVC



#### S060 楓格圖書櫃

尺寸:長120X寬30X高60(cm)

材質:木心板貼楓木PVC



# S061 楓格二格櫃 S062 楓格轉角櫃

(90長) 材質:木心板貼楓木PVC

尺寸:

長90X寬30X高65(cm)

尺寸:

長90X寬30X高60(cm)



# S063 楓格中空櫃系列

材質:木心板貼楓木PVC

D.尺寸: 長120X寬30X高90(cm)







B.尺寸:長120X寬30X高60(cm)



E.尺寸:長120X寬30X高90(cm)



C.尺寸:長120X寬30X高60(cm)



F.尺寸:長120X寬30X高90(cm)





# S066 楓彩教具櫃



#### S068 楓華圖書櫃



# S065 楓漾教具櫃



#### S067 楓雅置物櫃



#### S069 楓翠圖書櫃





三層:長120X寬30X高75(cm)

四層:長120X寬30X高90(cm)

材質:木心板貼PVC 顏色:藍.綠.粉紫

可加貼白板(價格另計)





#### S071 粉粧六格櫃

尺寸:長120X寬30X高90(cm)

材質:木心板貼PVC 顏色:藍.綠.粉紫

# S072 粉粧玩具櫃

尺寸:長120X寬30X高75(cm)

材質:木心板貼PVC 顏色:藍綠粉紫 附9個玩具箱

S073 愛兒床

尺寸:長133X寬58X高15(cm)

1.可收納堆疊,省空間

2.可加裝輪子移動方便

3.採用高透氣防火彈性網,幼兒不會長疹子和汗疹





# S074 粉粧造型書櫃

尺寸:長120X寬30X高90(cm)

材質:木心板貼PVC

顏色:藍綠粉紫





# S075 粉粧流線書櫃

尺寸: 長120X寬30X高90(cm)

材質:木心板貼PVC

顏色:藍綠粉紫



#### 全系列商品 均為PVC護條 均為PVC護條 工條防撞安全設計 保證絕不脫落 保證絕不脫落

#### S076 翠倫書櫃

尺寸:長120X寬30X高90(cm)

材質:木心板貼PVC

顏色:藍綠粉紫





人 S077 粉粧鞋櫃

10人:長120X寬24.5X高35(cm)

20人: 長120X寬24.5X高70(cm)

材質:木心板貼PVC

10人

#### S078 楓格百葉茶杯櫃(托盤式)

尺寸: 長90X寬30X高90(cm)

材質:木心板貼PVC

附3個白鐵托盤

# S079 楓格鋁百葉茶杯櫃(托盤式)

尺寸: 長90X寬30X高90(c