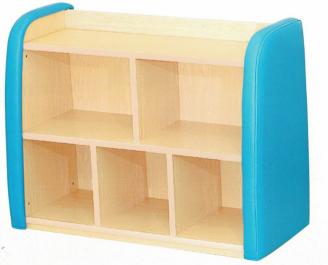

# 托嬰中心全景圖

# S001 寶貝教具櫃 材質:木心板貼楓木PVC+包覆沙發

A 尺寸:長120X寬33X高60(cm)



B 尺寸: 長83X寬33X高60(cm)

- 沙發:●黄●綠●粉紅●藍●楓木色 -

# S001 寶貝教具櫃

C 尺寸: 長120X寬33X高60(cm)

# S002 寶貝玩具櫃

A 尺寸:長120X寬33X高60(cm)



S002 寶貝玩具櫃 材質: 木心板貼楓木PVC+包覆沙發

B 尺寸: 長83X寬33X高60(cm)

C 尺寸:長120X寬33X高60(cm)



共有5色

沙發:●黃●綠●粉紅●藍●楓木色

附6個玩具箱

A 尺寸:長120X寬33X高60(cm)



B 尺寸: 長63X寬33X高60(cm)



共有5色

# S004 寶貝五格櫃 材質: 木心板貼楓木PVC+包覆沙發

A 尺寸: 長83X寬33X高60(cm)



B 尺寸:長120X寬33X高60(cm)



共有5色

沙發:●黄●綠●粉紅●藍●楓木色

# S005 沐浴台(立式)

尺寸:長120X寬58X高80(cm) 材質:木心板貼楓木PVC+美耐板



# S007 護理台

尺寸:長120X寬58X高80(cm) 材質:木心板貼楓木PVC+美耐板



#### S009 楓格六格櫃

尺寸:長120X寬30X高60(cm) 材質:木心板貼楓木PVC



#### S006 奶瓶清潔櫃

尺寸:長120X寬58X高80(cm) 材質:木心板貼楓木PVC+美耐板

小水槽



# S008 保姆配膳台

尺寸:長120X寬58X高80(cm) 材質:木心板貼楓木PVC+美耐板



# S010 楓格五格櫃

尺寸:長120X寬30X高60(cm) 材質:木心板貼楓木PVC





#### S011 楓迷圓弧櫃

尺寸: 長80X寬30X高60(cm) 材質:木心板貼楓木PVC

#### S013 楓迷內轉角櫃

尺寸: 長60X寬60X高60(cm) 材質:木心板貼楓木PVC

#### S014 楓迷美勞櫃

尺寸: 長60X寬30X高60(cm) 材質:木心板貼楓木PVC

# S015 貝比圓桌

尺寸: 長70X寬30X高60(cm)

材質:木心板貼楓木PVC

尺寸:直徑70X高48(cm) 材質:木心板貼楓木PVC 面貼美耐板





#### S016 楓迷雙面圖書櫃

尺寸: 長80X寬30X高60(cm) 材質: 木心板貼楓木PVC



# S018 楓迷扇形櫃

尺寸: 長60X寬30X高60(cm) 材質: 木心板貼楓木PVC





# S019 楓迷外轉角櫃

尺寸: 長30X寬30X高60(cm) 材質: 木心板貼楓木PVC







#### S020 楓迷中