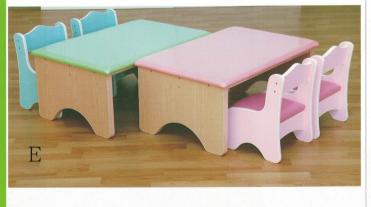

#### S024 寶貝桌

材質:木心板貼楓木PVC+包覆

尺寸: A.長120X寬60X高43(cm)6人座椅式 尺寸: B.長120X寬40X高28(cm)3人地板式

尺寸: C.長120X寬60X高43(cm) 6人座椅式 尺寸: D.長120X寬40X高28(cm) 3人地板式

尺寸: E.長90X寬60X高43(cm)4人地板式