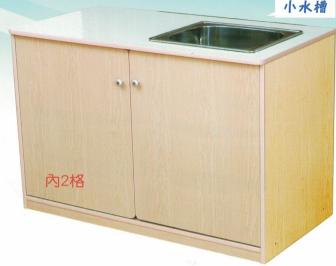

# 托嬰中心全景圖

# S001 寶貝教具櫃 材質:木心板貼楓木PVC+包覆沙發

A 尺寸:長120X寬33X高60(cm)



B 尺寸: 長83X寬33X高60(cm)

- 沙發:●黄●綠●粉紅●藍●楓木色 -

# S001 寶貝教具櫃

C 尺寸: 長120X寬33X高60(cm)

# S002 寶貝玩具櫃

A 尺寸:長120X寬33X高60(cm)



S002 寶貝玩具櫃 材質: 木心板貼楓木PVC+包覆沙發

B 尺寸: 長83X寬33X高60(cm)

C 尺寸:長120X寬33X高60(cm)



共有5色

沙發:●黃●綠●粉紅●藍●楓木色

附6個玩具箱

A 尺寸:長120X寬33X高60(cm)



B 尺寸: 長63X寬33X高60(cm)



共有5色

# S004 寶貝五格櫃 材質: 木心板貼楓木PVC+包覆沙發

A 尺寸: 長83X寬33X高60(cm)



B 尺寸:長120X寬33X高60(cm)



共有5色

沙發:●黄●綠●粉紅●藍●楓木色

# S005 沐浴台(立式)

尺寸:長120X寬58X高80(cm) 材質:木心板貼楓木PVC+美耐板



# S007 護理台

尺寸:長120X寬58X高80(cm) 材質:木心板貼楓木PVC+美耐板



#### S009 楓格六格櫃

尺寸:長120X寬30X高60(cm) 材質:木心板貼楓木PVC



#### S006 奶瓶清潔櫃

尺寸:長120X寬58X高80(cm) 材質:木心板貼楓木PVC+美耐板

小水槽



# S008 保姆配膳台

尺寸:長120X寬58X高80(cm) 材質:木心板貼楓木PVC+美耐板



# S010 楓格五格櫃

尺寸:長120X寬30X高60(cm) 材質:木心板貼楓木PVC





#### S011 楓迷圓弧櫃

尺寸: 長80X寬30X高60(cm) 材質:木心板貼楓木PVC

#### S013 楓迷內轉角櫃

尺寸: 長60X寬60X高60(cm) 材質:木心板貼楓木PVC

#### S014 楓迷美勞櫃

尺寸: 長60X寬30X高60(cm) 材質:木心板貼楓木PVC

# S015 貝比圓桌

尺寸: 長70X寬30X高60(cm)

材質:木心板貼楓木PVC

尺寸:直徑70X高48(cm) 材質:木心板貼楓木PVC 面貼美耐板





#### S016 楓迷雙面圖書櫃

尺寸: 長80X寬30X高60(cm) 材質: 木心板貼楓木PVC



# S018 楓迷扇形櫃

尺寸: 長60X寬30X高60(cm) 材質: 木心板貼楓木PVC





# S019 楓迷外轉角櫃

尺寸: 長30X寬30X高60(cm) 材質: 木心板貼楓木PVC







#### S020 楓迷中空二格櫃

尺寸: 長90X寬30X高60(cm) 材質:木心板貼楓木PVC



# S021 楓迷中空單層櫃

尺寸: 長80X寬30X高30(cm) 材質:木心板貼楓木PVC



# S022 扇型桌(黃.楓木)

尺寸: 長69X寬39X高43.47.53(cm)

材質:木心板面貼美耐板



# S023 毛巾架

尺寸: 長55X寬40X高78(cm)含輪高

材質:木心板面貼楓木色PVC



附 輪

#### S024 寶貝桌

材質:木心板貼楓木PVC+包覆

尺寸: A.長120X寬60X高43(cm)6人座椅式