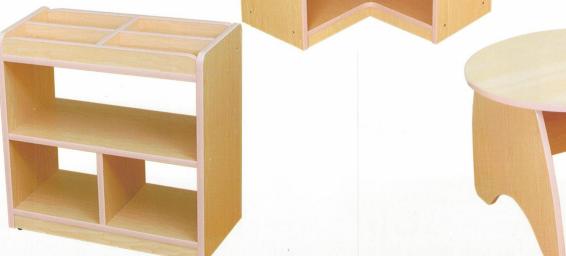

#### S011 楓迷圓弧櫃

尺寸: 長80X寬30X高60(cm) 材質:木心板貼楓木PVC

#### S013 楓迷內轉角櫃

尺寸: 長60X寬60X高60(cm) 材質:木心板貼楓木PVC

#### S014 楓迷美勞櫃

尺寸: 長60X寬30X高60(cm) 材質:木心板貼楓木PVC