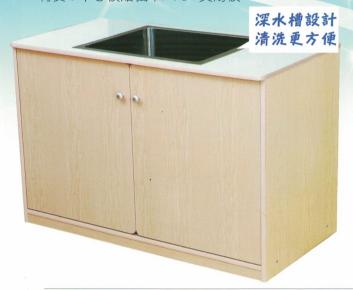

# 托嬰中心全景圖

# S001 寶貝教具櫃 材質:木心板貼楓木PVC+包覆沙發

A 尺寸:長120X寬33X高60(cm)



B 尺寸: 長83X寬33X高60(cm)

- 沙發:●黄●綠●粉紅●藍●楓木色 -

# S001 寶貝教具櫃

C 尺寸: 長120X寬33X高60(cm)

# S002 寶貝玩具櫃

A 尺寸:長120X寬33X高60(cm)



S002 寶貝玩具櫃 材質: 木心板貼楓木PVC+包覆沙發

B 尺寸: 長83X寬33X高60(cm)

C 尺寸:長120X寬33X高60(cm)



共有5色

沙發:●黃●綠●粉紅●藍●楓木色

附6個玩具箱

A 尺寸:長120X寬33X高60(cm)



B 尺寸: 長63X寬33X高60(cm)



共有5色

# S004 寶貝五格櫃 材質: 木心板貼楓木PVC+包覆沙發

A 尺寸: 長83X寬33X高60(cm)



B 尺寸:長120X寬33X高60(cm)



共有5色

沙發:●黄●綠●粉紅●藍●楓木色

# S005 沐浴台(立式)

尺寸:長120X寬58X高80(cm) 材質:木心板貼楓木PVC+美耐板



# S007 護理台

尺寸:長120X寬58X高80(cm) 材質:木心板貼楓木PVC+美耐板



#### S009 楓格六格櫃

尺寸:長120X寬30X高60(cm) 材質:木心板貼楓木PVC



#### S006 奶瓶清潔櫃

尺寸:長120X寬58X高80(cm) 材質:木心板貼楓木PVC+美耐板

小水槽



# S008 保姆配膳台

尺寸:長120X寬58X高80(cm) 材質:木心板貼楓木PVC+美耐板



# S010 楓格五格櫃

尺寸:長120X寬30X高60(cm) 材質:木心板貼楓木PVC





#### S011 楓迷圓弧櫃

尺寸: 長80X寬30X高60(cm) 材質:木心板貼楓木PVC

#### S013 楓迷內轉角櫃

尺寸: 長60X寬60X高60(cm) 材質:木心板貼楓木PVC

#### S014 楓迷美勞櫃

尺寸: 長60X寬30X高60(cm) 材質:木心板貼楓木PVC

# S015 貝比圓桌

尺寸: 長70X寬30X高60(cm)

材質:木心板貼楓木PVC

尺寸:直徑70X高48(cm) 材質:木心板貼楓木PVC 面貼美耐板





#### S016 楓迷雙面圖書櫃

尺寸: 長80X寬30X高60(cm) 材質: 木心板貼楓木PVC



# S018 楓迷扇形櫃

尺寸: 長60X寬30X高60(cm) 材質: 木心板貼楓木PVC





# S019 楓迷外轉角櫃

尺寸: 長30X寬30X高60(cm) 材質: 木心板貼楓木PVC







#### S020 楓迷中空二格櫃

尺寸: 長90X寬30X高60(cm) 材質:木心板貼楓木PVC



# S021 楓迷中空單層櫃

尺寸: 長80X寬30X高30(cm) 材質:木心板貼楓木PVC



# S022 扇型桌(