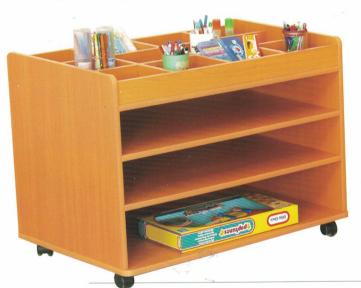

尺寸: 長60X寬35X高105(cm)

2. 爐 台尺寸: 長45X寬35X高60(cm)

3. 洗 手 台 尺寸: 長60X寬35X高60(cm)

4. 爐 台 尺寸: 長45X寬35X高60(cm) 5. 微波工作台 尺寸: 長45X寬35X高97(cm)



楓彩販賣區



# S123 長頸鹿造型

尺寸: 長90X寬30 X高148(cm)

材質:木心板貼 美耐板+楓木PVC



# S124 海豚造型

尺寸:長90X寬30 X高148(cm)

材質:木心板貼 美耐板+楓木PVC

# S125 蝴蝶造型

尺寸: 長90X寬30 X高148(cm)

材質:木心板貼 美耐板+楓木PVC



# S126 八角沙發

尺寸:直徑80X座高25(cm)





# S127 教具櫃 (美框式設計)

尺寸:

長120X寬30X高75

材質:木心板貼PVC

顏色:原木色

#### S128 四格櫃

尺寸:長120X寬30X高90(cm)

材質:木心板貼PVC

#### S129 三格櫃

尺寸: 長120X寬30X高90(cm)



# S130 書面紙櫃(9層)

尺寸: 長120X寬86X高70(cm)

材質:木心板貼PVC

顏色:原木色

全開壁報專用

# S131 玩具收納櫃

尺寸:長124X寬30X高90(cm)

材質:木心板貼PVC 顏色:原木色





#### S132 低直立書櫃

尺寸: 長120X寬30X高90(cm)

材質:木心板貼PVC 顏色:原木色



#### S133 造型書櫃

尺寸:長120X寬30X高90(cm)

材質:木心板貼PVC 顏色:原木色



#### S134 美勞綜合櫃

尺寸: 長90X寬60X高65cm(含輪子高) 材質:木心板貼PVC 顏色:原木色



## S135 雙排用具櫃

尺寸: 長84X寬30X高69(cm)

材質:木心板貼PVC 顏色:原木色





#### S136 鞋櫃

10人:

長120X寬24.5X高35(cm)

長120X寬24.5X高70(cm)

材質:木心板貼PVC

顏色:原木色

#### S137 星辰四層鞋櫃

尺寸: 長120X寬24.5X高75(cm)

材質:木心板貼PVC

顏色:藍.綠.黃



#### S138 蘑菇的家書櫃

尺寸:長120X寬50X高80(cm)



# S139 雙面白板畫架

A.尺寸: 長125X高100(cm)

B.尺寸: 長125X高130(cm)加高式

材質:原木+磁性白板



# S140 青蛙的家書櫃

尺寸:長120X寬35X高70(cm)

材質:木心板貼PVC

1台附3個玩具箱





#### S141 圓角安親.補習桌椅

材質:木心板貼美耐板

安親桌:長120X寬40X高65(cm) 安親椅:高35(cm) 1-3年級適用

補習桌:長120X寬40X高70(cm) 補習椅:高39(cm) 4-6年級適用

圓角藍邊PVC護條設計,並加護腳套,可防刮滑地板



# S142 三人圓角補習桌.椅

材質:木心板貼美耐板

安親桌:長150X寬40X高65(cm) 安親椅:高35(cm) 1-3年級適用

補習桌:長150X寬40X高70(cm) 補習椅: 高39(cm) 4-6年級適用

#### S144 單人桌

尺寸: 長60X寬40X高70(cm)

材質:木心板貼美耐板

4-6年級適用



# S143 彩色圓角安親桌.椅

材質:木心板貼美耐板 顏色:藍綠.粉紫.粉紅

安親桌:長120X寬40X高65(cm) 安親椅: 高35(cm) 1-3年級適用





材質:木心板貼美