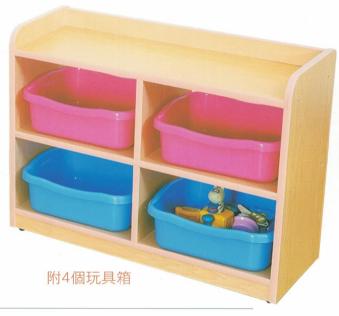

# S002 寶貝玩具櫃

A 尺寸:長120X寬33X高60(cm)

S002 寶貝玩具櫃 材質: 木心板貼楓木PVC+包覆沙發

B 尺寸: 長83X寬33X高60(cm)

C 尺寸:長120X寬33X高60(cm)

共有5色

沙發:●黃●綠●粉紅●藍●楓木色

附6個玩具箱