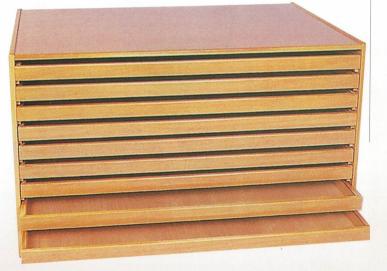

5. 飲 水 機 尺寸:長35X寬35X高90(cm)



1. 烤 台尺寸: 長60X寬50X高97(cm)

2. 爐 台尺寸: 長45X寬35X高60(cm)

3. 洗 手 台尺寸: 長45X寬35X高60(cm)

4. 雙 爐 台尺寸: 長60X寬35X高60(cm)

5. 冰 箱 尺寸: 長40X寬35X高90(cm)



1. 排油煙機 尺寸: 長60X寬35X高105(cm)

2. 爐 台尺寸: 長45X寬35X高60(cm)

3. 洗 手 台 尺寸: 長60X寬35X高60(cm)

4. 爐 台 尺寸: 長45X寬35X高60(cm) 5. 微波工作台 尺寸: 長45X寬35X高97(cm)



楓彩販賣區



# S123 長頸鹿造型

尺寸: 長90X寬30 X高148(cm)

材質:木心板貼 美耐板+楓木PVC



# S124 海豚造型

尺寸:長90X寬30 X高148(cm)

材質:木心板貼 美耐板+楓木PVC

# S125 蝴蝶造型

尺寸: 長90X寬30 X高148(cm)

材質:木心板貼 美耐板+楓木PVC



# S126 八角沙發

尺寸:直徑80X座高25(cm)





# S127 教具櫃 (美框式設計)

尺寸:

長120X寬30X高75

材質:木心板貼PVC

顏色:原木色

#### S128 四格櫃

尺寸:長120X寬30X高90(cm)

材質:木心板貼PVC

#### S129 三格櫃

尺寸: 長120X寬30X高90(cm)



# S130 書面紙櫃(9層)

尺寸: 長120X寬86X高70(cm)

材質:木心板貼PVC

顏色:原木色

全開壁報專用

# S131 玩具收納櫃

尺寸:長124X寬30X高90(cm)

材質:木心板貼PVC 顏色:原木色





#### S132 低直立書櫃

尺寸: 長120X寬30X高90(cm)

材質:木心板貼PVC 顏色:原木色



#### S133 造型書櫃

尺寸:長120X寬30X高90(cm)

材質:木心板貼PVC 顏色:原木色



#### S134 美勞綜合櫃

尺寸: 長90X寬60X高65cm(含輪子高) 材質:木心板貼PVC 顏色:原木色



## S135 雙排用具櫃

尺寸: 長84X寬30X高69(cm)

材質:木心板貼PVC 顏色:原木色





#### S136 鞋櫃

10人:

長120X寬24.5X高35(cm)

長120X寬24.5X高70(cm)

材質:木心板貼PVC

顏色:原木色

#### S137 星辰四層鞋櫃

尺寸: 長120X寬24.5X高75(cm)

材質:木心板貼PVC

顏色:藍.綠.黃



#### S138 蘑菇的家書櫃

尺寸:長120X寬50X高80(cm)



# S139 雙面白板畫架

A.尺寸: 長125X高100(cm)

B.尺寸: 長125X高130(cm)加高式

材質:原木+磁性白板



# S140 青蛙的家書櫃

尺寸:長120X寬35X高70(cm)

材質:木心板貼PVC

1台附3個玩具箱





#### S141 圓角安親.補習桌椅

材質:木心板貼美耐板

安親桌:長120X寬40X高65(cm) 安親椅:高35(cm) 1-3年級適用

補習桌:長120X寬40X高70(cm) 補習椅:高39(cm) 4-6年級適用

圓角藍邊PVC護條設計,並加護腳套,可防刮滑地板



# S142 三人圓角補習桌.椅

材質:木心板貼美耐板

安親桌:長150X寬40X高65(cm) 安親椅:高35(cm) 1-3年級適用

補習桌:長150X寬40X高70(