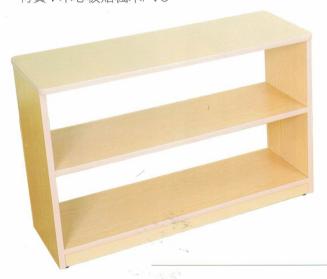

# S001 寶貝教具櫃 材質:木心板貼楓木PVC+包覆沙發

A 尺寸:長120X寬33X高60(cm)

B 尺寸: 長83X寬33X高60(cm)

- 沙發:●黄●綠●粉紅●藍●楓木色 -

# S001 寶貝教具櫃

C 尺寸: 長120X寬33X高60(cm)