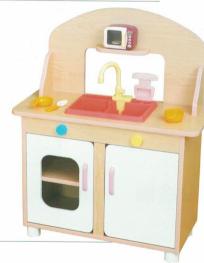

# S119 楓彩廚具

材質:木心板貼PVC+美耐板

A。尺寸: 長90X寬36X高118(cm)

**D**.尺寸: 長80X寬35X高95(cm)

 $\mathbf{B}_{ullet}$ 尺寸:長90X寬36X高118(cm)

 $\mathbf{E}_{ullet}$ 尺寸:長80X寬35X高95(cm)

 $\mathbf{C}$ -尺寸: 長90X寬36X高118(cm)

 $\mathbf{F}_{ullet}$ 尺寸:長80X寬35X高95(cm)