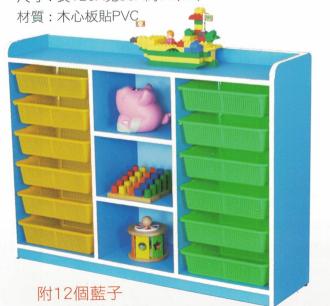

板



# S103 卡通九門置物櫃

尺寸:長120X寬30X高90(cm)

材質:木心板貼PVC



# S104 學生資料櫃.A

尺寸: 長90X寬40X高180(cm)

材質:木心板貼PVC

繽紛藍



S105 學生資料櫃.B

尺寸:長120X寬40X高210(cm)

材質:木心板貼PVC



繽紛綠

# S106 學生資料櫃.C

尺寸: 長120X寬40X高210(cm)

材質:木心板貼PVC



木色 十彩 門

採用安全強化玻璃外開式門

# S107 雙門百葉棉被櫃

尺寸: 長90X寬60X高180(cm)



#### S108 星辰雙層棉被櫃

尺寸: 長150X寬60X高180(cm)

材質:木心板貼PVC 顏色:綠+粉紅



#### S111 亮彩收納櫃

尺寸:長120X寬30X高80(cm)

材質:木心板貼PVC



# S112 三門棉被櫃

尺寸:長150X寬60X高90(cm) 材質:木心板貼PVC+門片美耐板

#### S109 貝比教具櫃

尺寸:長120X寬30X高65(cm)



# S110 亮彩玩具櫃

尺寸:長120X寬30X高80(cm)

材質:木心板貼PVC

繽紛綠



共9格

美耐板門片





# S113 繽紛20人工作櫃

尺寸: 長180X寬30X高90(cm)

材質:木心板貼PVC

# S114 美勞櫃

尺寸: 長90X寬30X高90(cm)

材質:木心板貼PVC 繽紛綠



#### S115 粉粧用具櫃

單排:長42X寬30X高117(cm) 雙排: 長84X寬30X高69(cm)

材質:木心板貼PVC 顏色:藍綠粉紫

#### 雙排



#### 單排



# S116 星辰多用途櫃

尺寸:長120X寬30X高90(cm)



顏色:藍

#### S117 九門置物櫃

尺寸:長120X寬30X高90(cm)

材質:木心板貼PVC

顏色:綠+粉紅





# S118 貝比廚具

材質:木心板貼PVC







2.5歳 以上適用

**B.**尺寸: 長70X寬35X高113 (cm)



**C**•尺寸: 長70X寬35X高113 (cm)



2.5 歲 以上適用

D. एउ: 長70X寬35X高100 (cm)







E.尺寸: 長70X寬35X高100 (cm)





 $\mathbf{F}$ .尺寸: 長70X寬35X高100 (cm)



G.尺寸: 長60X寬35X高90 (cm)

檯面高:50(cm)



**H.**尺寸: 長60X寬35X<mark>高90</mark>

(cm)

檯面高:50(cm)



# S119 楓彩廚具

材質:木心板貼PVC+美耐板

A。尺寸: 長90X寬36X高118(cm)



**D**.尺寸: 長80X寬35X高95(cm)



 $\mathbf{B}_{ullet}$ 尺寸:長90X寬36X高118(cm)



 $\mathbf{E}_{ullet}$ 尺寸:長80X寬35X高95(cm)



 $\mathbf{C}$ -尺寸: 長90X寬36X高118(cm)



 $\mathbf{F}_{ullet}$ 尺寸:長80X寬35X高95(cm)





1. 排油煙機尺寸: 長60X寬35X高105(cm)

2. 爐 台尺寸: 長45X寬35X高60(cm)

3. 洗 手 台 尺寸: 長70X寬35X高60(cm)

4. 微波爐尺寸:長45X寬35X高60(cm)

X寬35X高60(cm) 5. 飲 水 機 尺寸:長35X寬35X高90(cm)



1. 烤