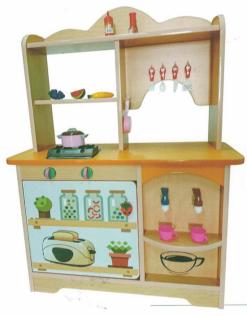

# S119 楓彩廚具

材質:木心板貼PVC+美耐板

A。尺寸: 長90X寬36X高118(cm)

**D**.尺寸: 長80X寬35X高95(cm)

 $\mathbf{B}_{ullet}$ 尺寸:長90X寬36X高118(cm)

 $\mathbf{E}_{ullet}$ 尺寸:長80X寬35X高95(cm)

 $\mathbf{C}$ -尺寸: 長90X寬36X高118(cm)

 $\mathbf{F}_{ullet}$ 尺寸:長80X寬35X高95(cm)

4. 雙 爐 台尺寸: 長60X寬35X高60(cm)

5. 冰 箱 尺寸: 長40X寬35X高90(cm)

1. 排油煙機 尺寸: 長60X寬35X高105(cm)

2. 爐 台尺寸: 長45X寬35X高60(cm)

3. 洗 手 台 尺寸: 長60X寬35X高60(cm)

4. 爐 台 尺寸: 長45X寬35X高60(cm) 5. 微波工作台 尺寸: 長45X寬35X高97(cm)

楓彩販賣區