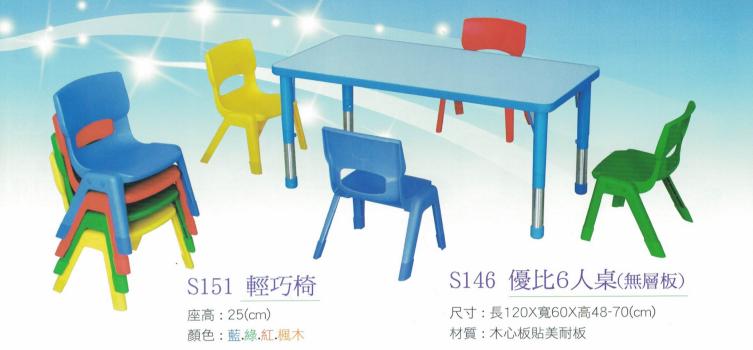

#### S148 優比椅

座高: 25(cm) 顏色: 藍.綠.紫

#### S146 優比6人桌(有層板)

尺寸:長120X寬60X高48-70(cm)

材質:木心板貼美耐板

顏色:藍綠紫