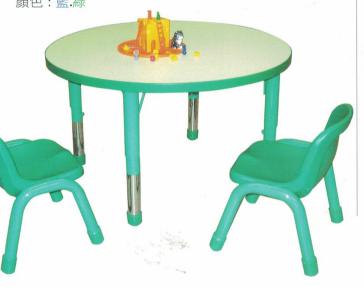

板貼美耐板

安親桌:長120X寬40X高65(cm) 安親椅:高35(cm) 1-3年級適用

補習桌:長120X寬40X高70(cm) 補習椅:高39(cm) 4-6年級適用

圓角藍邊PVC護條設計,並加護腳套,可防刮滑地板



# S142 三人圓角補習桌.椅

材質:木心板貼美耐板

安親桌:長150X寬40X高65(cm) 安親椅:高35(cm) 1-3年級適用

補習桌:長150X寬40X高70(cm) 補習椅: 高39(cm) 4-6年級適用

#### S144 單人桌

尺寸: 長60X寬40X高70(cm)

材質:木心板貼美耐板

4-6年級適用



# S143 彩色圓角安親桌.椅

材質:木心板貼美耐板 顏色:藍綠.粉紫.粉紅

安親桌:長120X寬40X高65(cm) 安親椅: 高35(cm) 1-3年級適用





材質:木心板貼美耐板

安親桌:長120X寬40X高65(cm)

1-3年級適用

4-6年級適用 補習桌:長120X寬40X高70(cm)



#### S146 優比6人桌(有層板)

尺寸:長120X寬60X高48-70(cm)

材質:木心板貼美耐板

顏色:藍綠紫

#### S148 優比椅

座高: 25(cm) 顏色: 藍.綠.紫

# S147 優比4人桌(無層板)

尺寸: 長90X寬60X高48-70(cm)

材質:木心板貼美耐板

顏色:藍線紫



# S149 優比梅花桌

尺寸:直徑109X高48-70(cm)

材質:木心板貼美耐板

顏色:藍線紫

#### S150 優比六角桌

尺寸:長109X寬97X高48-70(cm)

材質:木心板貼美耐板

顏色:藍綠紫





#### S152 優比圓桌

尺寸:直徑90X高48-70(cm)

材質:木心板貼美耐板

顏色:藍綠



#### S147 優比4人桌(有層板)

尺寸: 長90X寬60X高48-70(cm)

材質:木心板貼美耐板

顏色:藍線紫



# S153 優比月型桌

尺寸:長180X寬60X高48-70(cm)

材質:木心板貼美耐板

顏色:藍綠紫