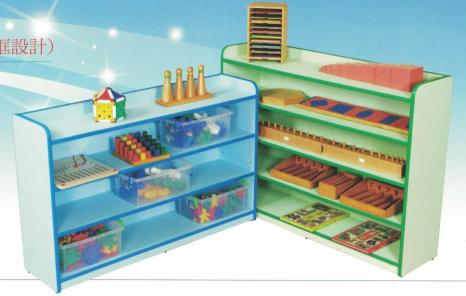

(黃)

尺寸:直徑70X高48(cm)

材質:木心板貼PVC+面貼美耐板

# S052 老師專用桌

尺寸: 長90X寬60X高76(cm)

材質:木心板貼PVC +桌面美耐板







#### S056 楓格教具櫃

尺寸:長120X寬30X高60(cm)

材質:木心板貼楓木PVC

# S057 楓格玩具櫃

尺寸: 長120X寬30X高60(cm)

材質:木心板貼楓木PVC





附6個玩具箱

#### S058 楓格收納櫃

尺寸: 長90X寬30X高65(cm) 材質: 木心板貼楓木PVC



# S059 楓格二格櫃(120長)

尺寸:長120X寬30X高65(cm)

材質:木心板貼楓木PVC



#### S060 楓格圖書櫃

尺寸:長120X寬30X高60(cm)

材質:木心板貼楓木PVC



# S061 楓格二格櫃 S062 楓格轉角櫃

(90長) 材質:木心板貼楓木PVC

尺寸:

長90X寬30X高65(cm)

尺寸:

長90X寬30X高60(cm)



# S063 楓格中空櫃系列

材質:木心板貼楓木PVC

D.尺寸: 長120X寬30X高90(cm)







B.尺寸:長120X寬30X高60(cm)



E.尺寸:長120X寬30X高90(cm)



C.尺寸:長120X寬30X高60(cm)



F.尺寸:長120X寬30X高90(cm)





# S066 楓彩教具櫃



#### S068 楓華圖書櫃



# S065 楓漾教具櫃



#### S067 楓雅置物櫃



#### S069 楓翠圖書櫃





三層:長120X寬30X高75(cm)

四層:長120X寬30X高90(cm)

材質:木心板貼PVC 顏色:藍.綠.粉紫

可加貼白板(價格另計)





#### S071 粉粧六格櫃

尺寸:長120X寬30X高90(cm)

材質:木心板貼PVC 顏色:藍.綠.粉紫

# S072 粉粧玩具櫃

尺寸:長120X寬30X高75(cm)

材質:木心板貼PVC 顏色:藍綠粉紫 附9個玩具箱

S073 愛兒床

尺寸:長133X寬58X高15(cm)

1.可收納堆疊,省空間

2.可加裝輪子移動方便

3.採用高透氣防火彈性網,幼兒不會長疹子和汗疹





# S074 粉粧造型書櫃

尺寸:長120X寬30X高90(cm)

材質:木心板貼PVC

顏色:藍綠粉紫





# S075 粉粧流線書櫃

尺寸: 長120X寬30X高90(cm)

材質:木心板貼PVC

顏色:藍綠粉紫



#### 全系列商品 均為PVC護條 均為PVC護條 工條防撞安全設計 保證絕不脫落 保證絕不脫落

#### S076 翠倫書櫃

尺寸:長120X寬30X高90(cm)

材質:木心板貼PVC

顏色:藍綠粉紫





人 S077 粉粧鞋櫃

10人:長120X寬24.5X高35(cm)

20人: 長120X寬24.5X高70(cm)

材質:木心板貼PVC

10人

#### S078 楓格百葉茶杯櫃(托盤式)

尺寸: 長90X寬30X高90(cm)

材質:木心板貼PVC

附3個白鐵托盤

# S079 楓格鋁百葉茶杯櫃(托盤式)

尺寸: 長90X寬30X高90(cm)

材質:木心板貼PVC

附3個白鐵托盤





#### S080 粉粧茶杯櫃(托盤式)

尺寸: 長90X寬30X高87(cm)

材質:木心板貼PVC 附3個白鐵托盤

顏色:藍綠.粉紫

#### 鋁百葉茶杯櫃(托盤式) S081

尺寸: 長90X寬30X高90(cm)

顏色:晶綠

材質:木心板貼PVC+美耐板