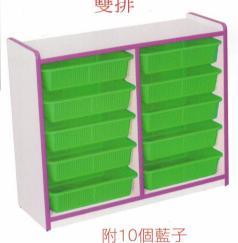

#### S115 粉粧用具櫃

單排:長42X寬30X高117(cm) 雙排: 長84X寬30X高69(cm)

材質:木心板貼PVC 顏色:藍綠粉紫

#### 雙排