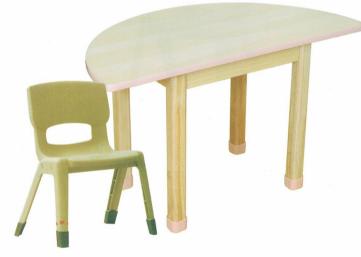

3人座椅式



尺寸: C.長120X寬60X高43(cm)6人座椅式 尺寸: D.長120X寬40X高43(cm)3人座椅式



尺寸: E.長90X寬60X高43(cm)4人座椅式



# S026 寶貝桌 F

尺寸: 長120X寬40X高38(cm) 材質:木心板貼楓木PVC+包覆





# S027 甜心桌 F

尺寸: 長90X寬60X高38(cm) 材質:木心板貼楓木PVC+包覆



# S029 貝拉桌

尺寸: 長90X寬60X高38(cm)

材質:木心板貼美耐板

無層板





#### S031 造型貝比椅

材質:木心板貼PVC

座高:17.19.21(cm)



#### S032 卡通休閒椅

 尺寸:長104X寬34
 座高:27(cm)

 材質:木心板貼PVC
 背高:60(cm)



# S033 餵食椅

材質:木心板貼PVC

沙發座椅 舒適又安全



S034 卡通鞋櫃

**柱櫃** 尺寸:長120X寬28X高60(cm) 材質:木心板貼PVC+美耐板





# ~幼教椅系列~

S039 原木椅



S041 輕巧椅 (楓木色)



S042 圓角幼教桌





S043 圓角幼教6人桌

尺寸: 長120X寬60X高53(cm)

材質:木心板貼美耐板







#### S048 原木桌

尺寸: 長90X寬60X高53(cm)

材質:南洋木

# S049 原木半圓桌

尺寸: 長90X寬45X高53(cm)

材質:南洋木



# S050 楓木圓桌(無層板)

A.尺寸:直徑60X高53(cm) B.尺寸:直徑90X高53(cm) 材質:木心板貼楓木美耐板

#### S051 楓木半圓桌(無層板)

尺寸:長90X寬45X高53(cm) 材質:木心板貼楓木美耐板







# S015 貝比圓桌(黃)

尺寸:直徑70X高48(cm)

材質:木心板貼PVC+面貼美耐板

# S052 老師專用桌

尺寸: 長90X寬60X高76(cm)

材質:木心板貼PVC +桌面美耐板







#### S056 楓格教具櫃

尺寸:長120X寬30X高60(cm)

材質:木心板貼楓木PVC

# S057 楓格玩具櫃

尺寸: 長120X寬30X高60(cm)

材質:木心板貼楓木PVC





附6個玩具箱

#### S058 楓格收納櫃

尺寸: 長90X寬30X高65(cm) 材質: 木心板貼楓木PVC



# S059 楓格二格櫃(120長)

尺寸:長120X寬30X高65(cm)

材質:木心板貼楓木PVC



#### S060 楓格圖書櫃

尺寸:長120X寬30X高60(cm)

材質:木心板貼楓木PVC



# S061 楓格二格櫃 S062 楓格轉角櫃

(90長) 材質:木心板貼楓木PVC

尺寸:

長90X寬30X高65(cm)

尺寸:

長90X寬30X高60(cm)



# S063 楓格中空櫃系列

材質:木心板貼楓木PVC

D.尺寸: 長120X寬30X高90(cm)







B.尺寸:長120X寬30X高60(cm)



E.尺寸:長120X寬30X高90(cm)



C.尺寸:長120X寬30X高60(cm)



F.尺寸:長120X寬30X高90(cm)





# S066 楓彩教具櫃



#### S068 楓華圖書櫃



# S065 楓漾教具櫃



#### S067 楓雅置物櫃



#### S069 楓翠圖書櫃





三層:長120X寬30X高75(cm)

四層:長120X寬30X高90(cm)

材質:木心板貼PVC 顏色:藍.綠.粉紫