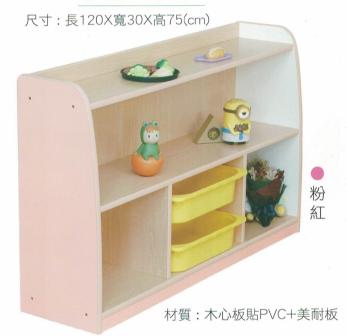

#### S069 楓翠圖書櫃

三層:長120X寬30X高75(cm)

四層:長120X寬30X高90(cm)

材質:木心板貼PVC 顏色:藍.綠.粉紫

可加貼白板(價格另計)