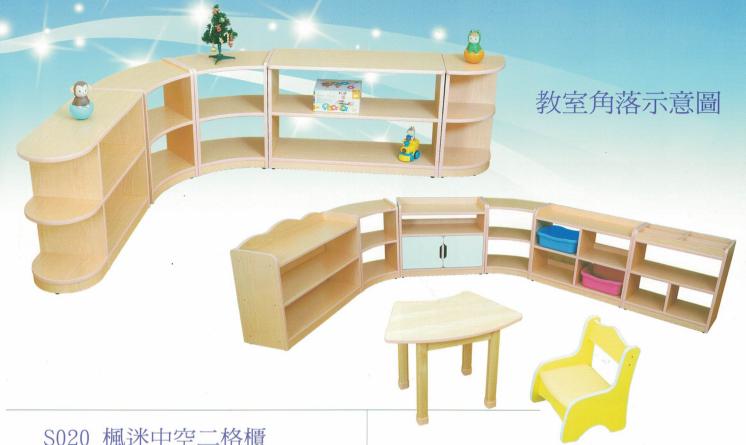

3X寬33X高60(cm)



B 尺寸:長120X寬33X高60(cm)



共有5色

沙發:●黄●綠●粉紅●藍●楓木色

# S005 沐浴台(立式)

尺寸:長120X寬58X高80(cm) 材質:木心板貼楓木PVC+美耐板



# S007 護理台

尺寸:長120X寬58X高80(cm) 材質:木心板貼楓木PVC+美耐板



#### S009 楓格六格櫃

尺寸:長120X寬30X高60(cm) 材質:木心板貼楓木PVC



#### S006 奶瓶清潔櫃

尺寸:長120X寬58X高80(cm) 材質:木心板貼楓木PVC+美耐板

小水槽



# S008 保姆配膳台

尺寸:長120X寬58X高80(cm) 材質:木心板貼楓木PVC+美耐板



# S010 楓格五格櫃

尺寸:長120X寬30X高60(cm) 材質:木心板貼楓木PVC





#### S011 楓迷圓弧櫃

尺寸: 長80X寬30X高60(cm) 材質:木心板貼楓木PVC

#### S013 楓迷內轉角櫃

尺寸: 長60X寬60X高60(cm) 材質:木心板貼楓木PVC

#### S014 楓迷美勞櫃

尺寸: 長60X寬30X高60(cm) 材質:木心板貼楓木PVC

# S015 貝比圓桌

尺寸: 長70X寬30X高60(cm)

材質:木心板貼楓木PVC

尺寸:直徑70X高48(cm) 材質:木心板貼楓木PVC 面貼美耐板





#### S016 楓迷雙面圖書櫃

尺寸: 長80X寬30X高60(cm) 材質: 木心板貼楓木PVC



# S018 楓迷扇形櫃

尺寸: 長60X寬30X高60(cm) 材質: 木心板貼楓木PVC





# S019 楓迷外轉角櫃

尺寸: 長30X寬30X高60(cm) 材質: 木心板貼楓木PVC







#### S020 楓迷中空二格櫃

尺寸: 長90X寬30X高60(cm) 材質:木心板貼楓木PVC



# S021 楓迷中空單層櫃

尺寸: 長80X寬30X高30(cm) 材質:木心板貼楓木PVC



# S022 扇型桌(黃.楓木)

尺寸: 長69X寬39X高43.47.53(cm)

材質:木心板面貼美耐板



# S023 毛巾架

尺寸: 長55X寬40X高78(cm)含輪高

材質:木心板面貼楓木色PVC



附 輪

#### S024 寶貝桌

材質:木心板貼楓木PVC+包覆

尺寸: A.長120X寬60X高43(cm)6人座椅式 尺寸: B.長120X寬40X高28(cm)3人地板式



尺寸: C.長120X寬60X高43(cm) 6人座椅式 尺寸: D.長120X寬40X高28(cm) 3人地板式



尺寸: E.長90X寬60X高43(cm)4人地板式



# S025 甜心桌

材質:木心板+包覆

尺寸: A.長120X寬60X高43(cm)6人座椅式 尺寸: B.長120X寬40X高43(cm)3人座椅式



尺寸: C.長120X寬60X高43(cm)6人座椅式 尺寸: D.長120X寬40X高43(cm)3人座椅式



尺寸: E.長90X寬60X高43(cm)4人座椅式



# S026 寶貝桌 F

尺寸: 長120X寬40X高38(cm) 材質:木心板貼楓木PVC+包覆





# S027 甜心桌 F

尺寸: 長90X寬60X高38(cm) 材質:木心板貼楓木PVC+包覆



# S029 貝拉桌

尺寸: 長90X寬60X高38(cm)

材質:木心板貼美耐板

無層板





#### S031 造型貝比椅

材質:木心板貼PVC

座高:17.19.21(cm)



#### S03