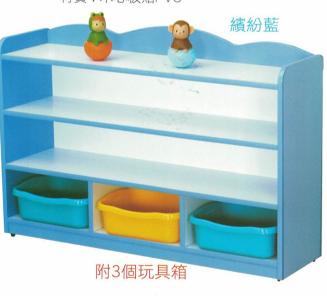

# S072 粉粧玩具櫃

尺寸:長120X寬30X高75(cm)

材質:木心板貼PVC 顏色:藍綠粉紫 附9個玩具箱

S073 愛兒床

尺寸:長133X寬58X高15(cm)

1.可收納堆疊,省空間

2.可加裝輪子移動方便

3.採用高透氣防火彈性網,幼兒不會長疹子和汗疹