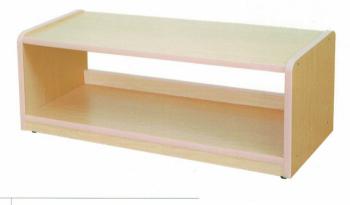

# S002 寶貝玩具櫃

A 尺寸:長120X寬33X高60(cm)

S002 寶貝玩具櫃 材質: 木心板貼楓木PVC+包覆沙發

B 尺寸: 長83X寬33X高60(cm)

C 尺寸:長120X寬33X高60(cm)

共有5色

沙發:●黃●綠●粉紅●藍●楓木色

附6個玩具箱

A 尺寸:長120X寬33X高60(cm)

B 尺寸: 長63X寬33X高60(cm)

共有5色