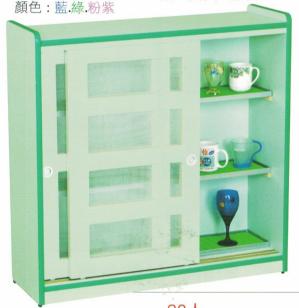

#### S069 楓翠圖書櫃

三層:長120X寬30X高75(cm)

四層:長120X寬30X高90(cm)

材質:木心板貼PVC 顏色:藍.綠.粉紫

可加貼白板(價格另計)