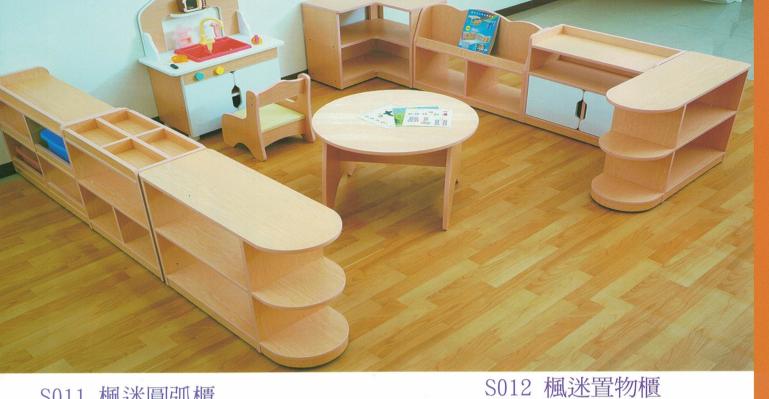

# 托嬰中心全景圖

# S001 寶貝教具櫃 材質:木心板貼楓木PVC+包覆沙發

A 尺寸:長120X寬33X高60(cm)



B 尺寸: 長83X寬33X高60(cm)

- 沙發:●黄●綠●粉紅●藍●楓木色 -

# S001 寶貝教具櫃

C 尺寸: 長120X寬33X高60(cm)

# S002 寶貝玩具櫃

A 尺寸:長120X寬33X高60(cm)



S002 寶貝玩具櫃 材質: 木心板貼楓木PVC+包覆沙發

B 尺寸: 長83X寬33X高60(cm)

C 尺寸:長120X寬33X高60(cm)



共有5色

沙發:●黃●綠●粉紅●藍●楓木色

附6個玩具箱

A 尺寸:長120X寬33X高60(cm)



B 尺寸: 長63X寬33X高60(cm)



共有5色

# S004 寶貝五格櫃 材質: 木心板貼楓木PVC+包覆沙發

A 尺寸: 長83X寬33X高60(cm)



B 尺寸:長120X寬33X高60(cm)



共有5色

沙發:●黄●綠●粉紅●藍●楓木色

# S005 沐浴台(立式)

尺寸:長120X寬58X高80(cm) 材質:木心板貼楓木PVC+美耐板



# S007 護理台

尺寸:長120X寬58X高80(cm) 材質:木心板貼楓木PVC+美耐板



#### S009 楓格六格櫃

尺寸:長120X寬30X高60(cm) 材質:木心板貼楓木PVC



#### S006 奶瓶清潔櫃

尺寸:長120X寬58X高80(cm) 材質:木心板貼楓木PVC+美耐板

小水槽



# S008 保姆配膳台

尺寸:長120X寬58X高80(cm) 材質:木心板貼楓木PVC+美耐板



# S010 楓格五格櫃

尺寸:長120X寬30X高60(cm) 材質:木心板貼楓木PVC





#### S011 楓迷圓弧櫃

尺寸: 長80X寬30X高60(cm) 材質:木心板貼楓木PVC

#### S013 楓迷內轉角櫃

尺寸: 長60X寬60X高60(cm) 材質:木心板貼楓木PVC

#### S014 楓迷美勞櫃

尺寸: 長60X寬30X高60(cm) 材質:木心板貼楓木PVC

# S015 貝比圓桌

尺寸: 長70X寬30X高60(cm)

材質:木心板貼楓木PVC

尺寸:直徑70X高48(cm) 材質:木心板貼楓木PVC 面貼美耐板





#### S016 楓迷雙面圖書櫃

尺寸: 長80X寬30X高60(cm) 材質: 木心板貼楓木PVC



# S018 楓迷扇形櫃

尺寸: 長60X寬30X高60(cm) 材質: 木心板貼楓木PVC





# S019 楓迷外轉角櫃

尺寸: 長30X寬30X高60(cm) 材質: 木心板貼楓木PVC







#### S020 楓迷中空二格櫃

尺寸: 長90X寬30X高60(cm) 材質:木心板貼楓木PVC



# S021 楓迷中空單層櫃

尺寸: 長80X寬30X高30(cm) 材質:木心板貼楓木PVC



# S022 扇型桌(黃.楓木)

尺寸: 長69X寬39X高43.47.53(cm)

材質:木心板面貼美耐板



# S023 毛巾架

尺寸: 長55X寬40X高78(cm)含輪高

材質:木心板面貼楓木色PVC



附 輪

#### S024 寶貝桌

材質:木心板貼楓木PVC+包覆

尺寸: A.長120X寬60X高43(cm)6人座椅式 尺寸: B.長120X寬40X高28(cm)3人地板式



尺寸: C.長120X寬60X高43(cm) 6人座椅式 尺寸: D.長120X寬40X高28(cm) 3人地板式



尺寸: E.長90X寬60