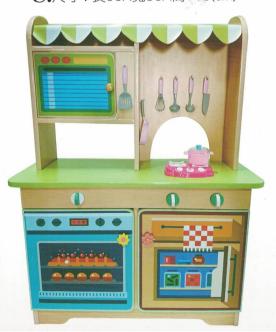

# S118 貝比廚具

材質:木心板貼PVC

2.5歳 以上適用

**B.**尺寸: 長70X寬35X高113 (cm)

**C**•尺寸: 長70X寬35X高113 (cm)

2.5 歲 以上適用

D. एउ: 長70X寬35X高100 (cm)

E.尺寸: 長70X寬35X高100 (cm)