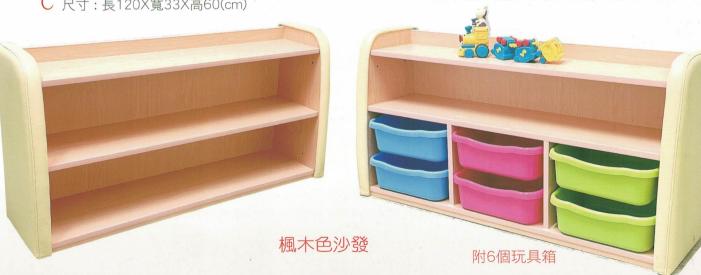

# S001 寶貝教具櫃

C 尺寸: 長120X寬33X高60(cm)

# S002 寶貝玩具櫃

A 尺寸:長120X寬33X高60(cm)

S002 寶貝玩具櫃 材質: 木心板貼楓木PVC+包覆沙發

B 尺寸: 長83X寬33X高60(cm)

C 尺寸:長120X寬33X高60(cm)

共有5色

沙發:●黃●綠●粉紅●藍●楓木色

附6個玩具箱