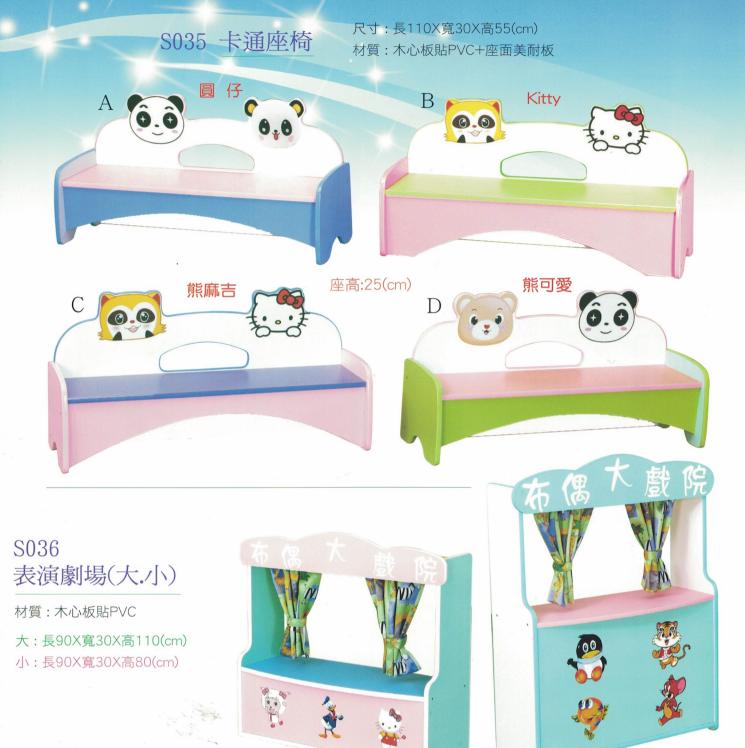

# S033 餵食椅

材質:木心板貼PVC

沙發座椅 舒適又安全

S034 卡通鞋櫃

**柱櫃** 尺寸:長120X寬28X高60(cm) 材質:木心板貼PVC+美耐板