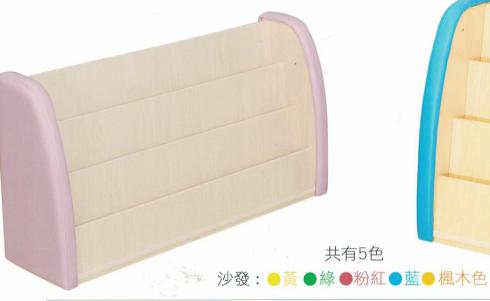

# S004 寶貝五格櫃 材質: 木心板貼楓木PVC+包覆沙發

A 尺寸: 長83X寬33X高60(cm)

B 尺寸:長120X寬33X高60(cm)

共有5色

沙發:●黄●綠●粉紅●藍●楓木色