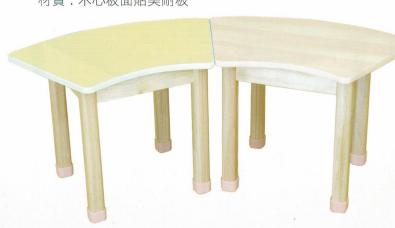

美耐板



#### S009 楓格六格櫃

尺寸:長120X寬30X高60(cm) 材質:木心板貼楓木PVC



#### S006 奶瓶清潔櫃

尺寸:長120X寬58X高80(cm) 材質:木心板貼楓木PVC+美耐板

小水槽



# S008 保姆配膳台

尺寸:長120X寬58X高80(cm) 材質:木心板貼楓木PVC+美耐板



# S010 楓格五格櫃

尺寸:長120X寬30X高60(cm) 材質:木心板貼楓木PVC





#### S011 楓迷圓弧櫃

尺寸: 長80X寬30X高60(cm) 材質:木心板貼楓木PVC

#### S013 楓迷內轉角櫃

尺寸: 長60X寬60X高60(cm) 材質:木心板貼楓木PVC

#### S014 楓迷美勞櫃

尺寸: 長60X寬30X高60(cm) 材質:木心板貼楓木PVC

# S015 貝比圓桌

尺寸: 長70X寬30X高60(cm)

材質:木心板貼楓木PVC

尺寸:直徑70X高48(cm) 材質:木心板貼楓木PVC 面貼美耐板





#### S016 楓迷雙面圖書櫃

尺寸: 長80X寬30X高60(cm) 材質: 木心板貼楓木PVC



# S018 楓迷扇形櫃

尺寸: 長60X寬30X高60(cm) 材質: 木心板貼楓木PVC





# S019 楓迷外轉角櫃

尺寸: 長30X寬30X高60(cm) 材質: 木心板貼楓木PVC







#### S020 楓迷中空二格櫃

尺寸: 長90X寬30X高60(cm) 材質:木心板貼楓木PVC



# S021 楓迷中空單層櫃

尺寸: 長80X寬30X高30(cm) 材質:木心板貼楓木PVC



# S022 扇型桌(黃.楓木)

尺寸: 長69X寬39X高43.47.53(cm)

材質:木心板面貼美耐板



# S023 毛巾架

尺寸: 長55X寬40X高78(cm)含輪高

材質:木心板面貼楓木色PVC



附 輪

#### S024 寶貝桌

材質:木心板貼楓木PVC+包覆

尺寸: A.長120X寬60X高43(cm)6人座椅式 尺寸: B.長120X寬40X高28(cm)3人地板式



尺寸: C.長120X寬60X高43(cm) 6人座椅式 尺寸: D.長120X寬40X高28(cm) 3人地板式



尺寸: E.長90X寬60X高43(cm)4人地板式



# S025 甜心桌

材質:木心板+包覆

尺寸: A.長120X寬60X高43(cm)6人座椅式 尺寸: B.長120X寬40X高43(cm)3人座椅式



尺寸: C.長120X寬60X高43(cm)6人座椅式 尺寸: D.長120X寬40X高43(cm)3人座椅式



尺寸: E.長90X寬60X高43(cm)4人座椅式



# S026 寶貝桌 F

尺寸: 長120X寬40X高38(cm) 材質:木心板貼楓木PVC+包覆





# S027 甜心桌 F

尺寸: 長90X寬60X高38(cm) 材質:木心板貼楓木PVC+包覆



# S029 貝拉桌

尺寸: 長90X寬60X高38(cm)

材質:木心板貼美耐板

無層板





#### S031 造型貝比椅

材質:木心板貼PVC

座高:17.19.21(cm)



#### S032 卡通休閒椅

 尺寸:長104X寬34
 座高:27(cm)

 材質:木心板貼PVC
 背高:60(cm)



# S033 餵食椅

材質:木心板貼PVC

沙發座椅 舒適又安全



S034 卡通鞋櫃

**柱櫃** 尺寸:長120X寬28X高60(cm) 材質:木心板貼PVC+美耐板





# ~幼教椅系列~