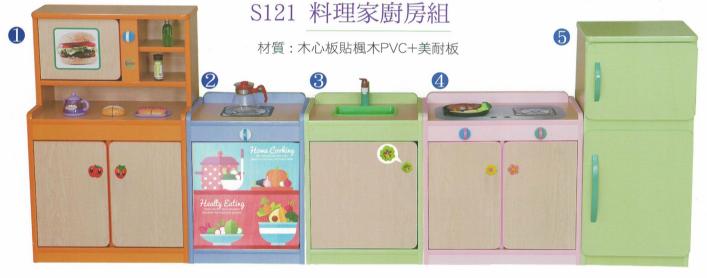

# S118 貝比廚具

材質:木心板貼PVC

2.5歳 以上適用

**B.**尺寸: 長70X寬35X高113 (cm)

**C**•尺寸: 長70X寬35X高113 (cm)

2.5 歲 以上適用

D. एउ: 長70X寬35X高100 (cm)

E.尺寸: 長70X寬35X高100 (cm)