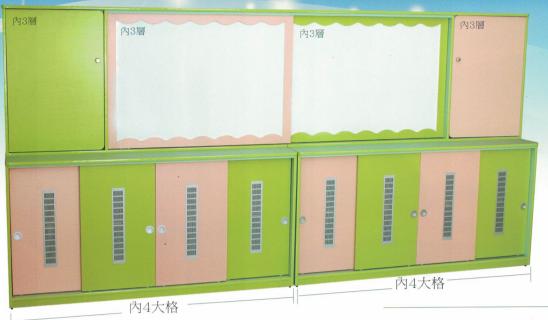

#### S069 楓翠圖書櫃

三層:長120X寬30X高75(cm)

四層:長120X寬30X高90(cm)

材質:木心板貼PVC 顏色:藍.綠.粉紫

可加貼白板(價格另計)