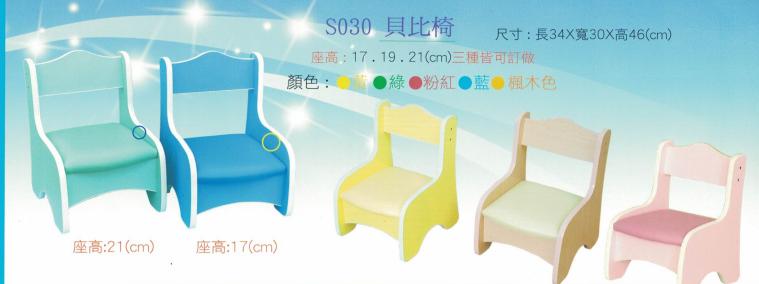

# S019 楓迷外轉角櫃

尺寸: 長30X寬30X高60(cm) 材質: 木心板貼楓木PVC







#### S020 楓迷中空二格櫃

尺寸: 長90X寬30X高60(cm) 材質:木心板貼楓木PVC



# S021 楓迷中空單層櫃

尺寸: 長80X寬30X高30(cm) 材質:木心板貼楓木PVC



# S022 扇型桌(黃.楓木)

尺寸: 長69X寬39X高43.47.53(cm)

材質:木心板面貼美耐板



# S023 毛巾架

尺寸: 長55X寬40X高78(cm)含輪高

材質:木心板面貼楓木色PVC



附 輪

#### S024 寶貝桌

材質:木心板貼楓木PVC+包覆

尺寸: A.長120X寬60X高43(cm)6人座椅式 尺寸: B.長120X寬40X高28(cm)3人地板式



尺寸: C.長120X寬60X高43(cm) 6人座椅式 尺寸: D.長120X寬40X高28(cm) 3人地板式



尺寸: E.長90X寬60X高43(cm)4人地板式



# S025 甜心桌

材質:木心板+包覆

尺寸: A.長120X寬60X高43(cm)6人座椅式 尺寸: B.長120X寬40X高43(cm)3人座椅式



尺寸: C.長120X寬60X高43(cm)6人座椅式 尺寸: D.長120X寬40X高43(cm)3人座椅式



尺寸: E.長90X寬60X高43(cm)4人座椅式



# S026 寶貝桌 F

尺寸: 長120X寬40X高38(cm) 材質:木心板貼楓木PVC+包覆





# S027 甜心桌 F

尺寸: 長90X寬60X高38(cm) 材質:木心板貼楓木PVC+包覆



# S029 貝拉桌

尺寸: 長90X寬60X高38(cm)

材質:木心板貼美耐板

無層板





#### S031 造型貝比椅

材質:木心板貼PVC

座高:17.19.21(cm)



#### S032 卡通休閒椅

 尺寸:長104X寬34
 座高:27(cm)

 材質:木心板貼PVC
 背高:60(cm)



# S033 餵食椅

材質:木心板貼PVC

沙發座椅 舒適又安全



S034 卡通鞋櫃

**柱櫃** 尺寸:長120X寬28X高60(cm) 材質:木心板貼PVC+美耐板





# ~幼教椅系列~

S039 原木椅



S041 輕巧椅 (楓木色)



S042 圓角幼教桌





S043 圓角幼教6人桌

尺寸: 長120X寬60X高53(cm)

材質:木心板貼美耐板







#### S048 原木桌

尺寸: 長90X寬60X高53(cm)

材質:南洋木

# S049 原木半圓桌

尺寸: 長90X寬45X高53(cm)

材質:南洋木



# S050 楓木圓桌(無層板)

A.尺寸:直徑60X高53(cm) B.尺寸:直徑90X高53(cm) 材質:木心板貼楓木美耐板

#### S051 楓木半圓桌(無層板)

尺寸:長90X寬45X高53(cm) 材質:木心板貼楓木美耐板







# S015 貝比圓桌(黃)

尺寸:直徑70X高48(cm)

材質:木心板貼PVC+面貼美耐板

# S052 老師專用桌

尺寸: 長90X寬60X高76(cm)

材質:木心板貼PVC +桌面美耐板







#### S056 楓格教具櫃

尺寸:長120X寬30X高60(cm)

材質:木心板貼楓木PVC

# S057 楓格玩具櫃

尺寸: 長120X寬30X高60(cm)

材質:木心板貼楓木PVC





附6個玩具箱

#### S058 楓格收納櫃

尺寸: 長90X寬30X高65