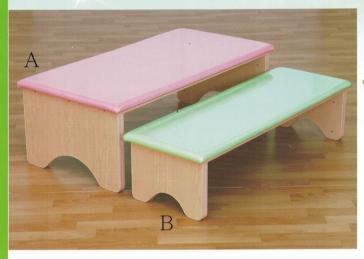

# S001 寶貝教具櫃 材質:木心板貼楓木PVC+包覆沙發

A 尺寸:長120X寬33X高60(cm)

B 尺寸: 長83X寬33X高60(cm)

- 沙發:●黄●綠●粉紅●藍●楓木色 -