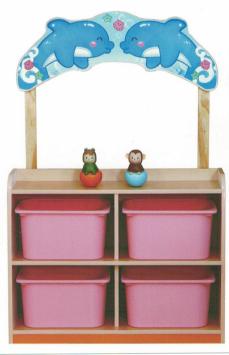

# S002 寶貝玩具櫃

A 尺寸:長120X寬33X高60(cm)

S002 寶貝玩具櫃 材質: 木心板貼楓木PVC+包覆沙發

B 尺寸: 長83X寬33X高60(cm)

C 尺寸:長120X寬33X高60(cm)

共有5色

沙發:●黃●綠●粉紅●藍●楓木色

附6個玩具箱