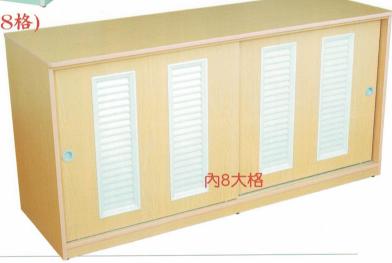

# S004 寶貝五格櫃 材質: 木心板貼楓木PVC+包覆沙發

A 尺寸: 長83X寬33X高60(cm)

B 尺寸:長120X寬33X高60(cm)

共有5色

沙發:●黄●綠●粉紅●藍●楓木色