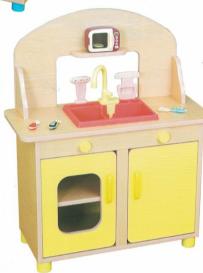

# S118 貝比廚具

材質:木心板貼PVC

2.5歳 以上適用

**B.**尺寸: 長70X寬35X高113 (cm)

**C**•尺寸: 長70X寬35X高113 (cm)

2.5 歲 以上適用

D. एउ: 長70X寬35X高100 (cm)

E.尺寸: 長70X寬35X高100 (cm)