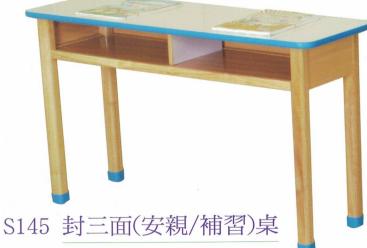

#### S141 圓角安親.補習桌椅

材質:木心板貼美耐板

安親桌:長120X寬40X高65(cm) 安親椅:高35(cm) 1-3年級適用

補習桌:長120X寬40X高70(cm) 補習椅:高39(cm) 4-6年級適用

圓角藍邊PVC護條設計,並加護腳套,可防刮滑地板