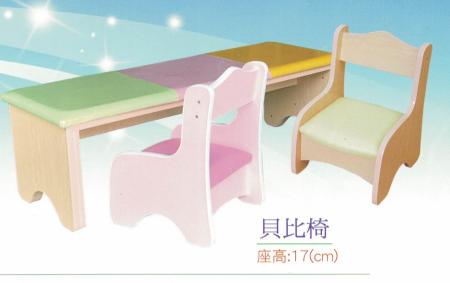

#### S016 楓迷雙面圖書櫃

尺寸: 長80X寬30X高60(cm) 材質: 木心板貼楓木PVC



# S018 楓迷扇形櫃

尺寸: 長60X寬30X高60(cm) 材質: 木心板貼楓木PVC





# S019 楓迷外轉角櫃

尺寸: 長30X寬30X高60(cm) 材質: 木心板貼楓木PVC







#### S020 楓迷中空二格櫃

尺寸: 長90X寬30X高60(cm) 材質:木心板貼楓木PVC



# S021 楓迷中空單層櫃

尺寸: 長80X寬30X高30(cm) 材質:木心板貼楓木PVC



# S022 扇型桌(黃.楓木)

尺寸: 長69X寬39X高43.47.53(cm)

材質:木心板面貼美耐板



# S023 毛巾架

尺寸: 長55X寬40X高78(cm)含輪高

材質:木心板面貼楓木色PVC



附 輪

#### S024 寶貝桌

材質:木心板貼楓木PVC+包覆

尺寸: A.長120X寬60X高43(cm)6人座椅式 尺寸: B.長120X寬40X高28(cm)3人地板式



尺寸: C.長120X寬60X高43(cm) 6人座椅式 尺寸: D.長120X寬40X高28(cm) 3人地板式



尺寸: E.長90X寬60X高43(cm)4人地板式



# S025 甜心桌

材質:木心板+包覆

尺寸: A.長120X寬60X高43(cm)6人座椅式 尺寸: B.長120X寬40X高43(cm)3人座椅式



尺寸: C.長120X寬60X高43(cm)6人座椅式 尺寸: D.長120X寬40X高43(cm)3人座椅式



尺寸: E.長90X寬60X高43(cm)4人座椅式



# S026 寶貝桌 F

尺寸: 長120X寬40X高38(cm) 材質:木心板貼楓木PVC+包覆





# S027 甜心桌 F

尺寸: 長90X寬60X高38(cm) 材質:木心板貼楓木PVC+包覆



# S029 貝拉桌

尺寸: 長90X寬60X高38(cm)

材質:木心板貼美耐板

無層板





#### S031 造型貝比椅

材質:木心板貼PVC

座高:17.19.21(cm)



#### S032 卡通休閒椅

 尺寸:長104X寬34
 座高:27(cm)

 材質:木心板貼PVC
 背高:60(cm)



# S033 餵食椅

材質:木心板貼PVC

沙發座椅 舒適又安全



S034 卡通鞋櫃

**柱櫃** 尺寸:長120X寬28X高60(cm) 材質:木心板貼PVC+美耐板





# ~幼教椅系列~

S039 原木椅



S041 輕巧椅 (楓木色)



S042 圓角幼教桌





S043 圓角幼教6人桌

尺寸: 長120X寬60X高53(cm)

材質:木心板貼美耐板







#### S048 原木桌

尺寸: 長90X寬60X高53(cm)

材質:南洋木

# S049 原木半圓桌

尺寸: 長90X寬45X高53(cm)

材質:南洋木



# S050 楓木圓桌(無層板)

A.尺寸:直徑60X高53(cm) B.尺寸:直徑90X高53(cm) 材質:木心板貼楓木美耐板

#### S051 楓木半圓桌(無層板)

尺寸:長90X寬45X高53(cm) 材質:木心板貼楓木美耐板







# S015 貝比圓桌(黃)

尺寸:直徑70X高48(cm)

材質:木心板貼PVC+面貼美耐板

# S052 老師專用桌

尺寸: 長90X寬60X高76(cm)

材質:木心板貼PVC +桌面美耐板







#### S056 楓格教具櫃

尺寸:長120X寬30X高60(cm)