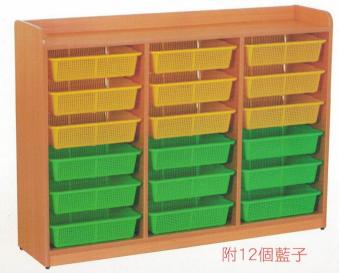

# S072 粉粧玩具櫃

尺寸:長120X寬30X高75(cm)

材質:木心板貼PVC 顏色:藍綠粉紫 附9個玩具箱

S073 愛兒床

尺寸:長133X寬58X高15(cm)

1.可收納堆疊,省空間

2.可加裝輪子移動方便

3.採用高透氣防火彈性網,幼兒不會長疹子和汗疹