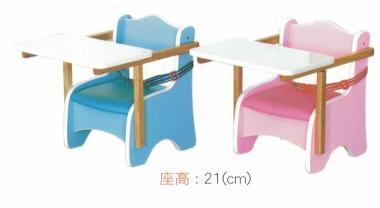

木心板貼楓木PVC



# S022 扇型桌(黃.楓木)

尺寸: 長69X寬39X高43.47.53(cm)

材質:木心板面貼美耐板



# S023 毛巾架

尺寸: 長55X寬40X高78(cm)含輪高

材質:木心板面貼楓木色PVC



附 輪

#### S024 寶貝桌

材質:木心板貼楓木PVC+包覆

尺寸: A.長120X寬60X高43(cm)6人座椅式 尺寸: B.長120X寬40X高28(cm)3人地板式



尺寸: C.長120X寬60X高43(cm) 6人座椅式 尺寸: D.長120X寬40X高28(cm) 3人地板式



尺寸: E.長90X寬60X高43(cm)4人地板式



# S025 甜心桌

材質:木心板+包覆

尺寸: A.長120X寬60X高43(cm)6人座椅式 尺寸: B.長120X寬40X高43(cm)3人座椅式



尺寸: C.長120X寬60X高43(cm)6人座椅式 尺寸: D.長120X寬40X高43(cm)3人座椅式



尺寸: E.長90X寬60X高43(cm)4人座椅式



# S026 寶貝桌 F

尺寸: 長120X寬40X高38(cm) 材質:木心板貼楓木PVC+包覆





# S027 甜心桌 F

尺寸: 長90X寬60X高38(cm) 材質:木心板貼楓木PVC+包覆



# S029 貝拉桌

尺寸: 長90X寬60X高38(cm)

材質:木心板貼美耐板

無層板





#### S031 造型貝比椅

材質:木心板貼PVC

座高:17.19.21(cm)



#### S032 卡通休閒椅

 尺寸:長104X寬34
 座高:27(cm)

 材質:木心板貼PVC
 背高:60(cm)



# S033 餵食椅

材質:木心板貼PVC

沙發座椅 舒適又安全



S034 卡通鞋櫃

**柱櫃** 尺寸:長120X寬28X高60(cm) 材質:木心板貼PVC+美耐板





# ~幼教椅系列~

S039 原木椅



S041 輕巧椅 (楓木色)



S042 圓角幼教桌





S043 圓角幼教6人桌

尺寸: 長120X寬60X高53(cm)

材質:木心板貼美耐板







#### S048 原木桌

尺寸: 長90X寬60X高53(cm)

材質:南洋木

# S049 原木半圓桌

尺寸: 長90X寬45X高53(cm)

材質:南洋木



# S050 楓木圓桌(無層板)

A.尺寸:直徑60X高53(cm) B.尺寸:直徑90X高53(cm) 材質:木心板貼楓木美耐板

#### S051 楓木半圓桌(無層板)

尺寸:長90X寬45X高53(cm) 材質:木心板貼楓木美耐板







# S015 貝比圓桌(黃)

尺寸:直徑70X高48(cm)

材質:木心板貼PVC+面貼美耐板

# S052 老師專用桌

尺寸: 長90X寬60X高76(cm)

材質:木心板貼PVC +桌面美耐板







#### S056 楓格教具櫃

尺寸:長120X寬30X高60(cm)

材質:木心板貼楓木PVC

# S057 楓格玩具櫃

尺寸: 長120X寬30X高60(cm)

材質:木心板貼楓木PVC





附6個玩具箱

#### S058 楓格收納櫃

尺寸: 長90X寬30X高65(cm) 材質: 木心板貼楓木PVC



# S059 楓格二格櫃(120長)

尺寸:長120X寬30X高65(cm)

材質:木心板貼楓木PVC



#### S060 楓格圖書櫃

尺寸:長120X寬30X高60(cm)

材質:木心板貼楓木PVC



# S061 楓格二格櫃 S062 楓格轉