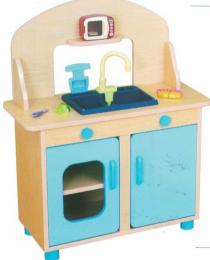

# S118 貝比廚具

材質:木心板貼PVC

2.5歳 以上適用

**B.**尺寸: 長70X寬35X高113 (cm)

**C**•尺寸: 長70X寬35X高113 (cm)

2.5 歲 以上適用

D. एउ: 長70X寬35X高100 (cm)

E.尺寸: 長70X寬35X高100 (cm)