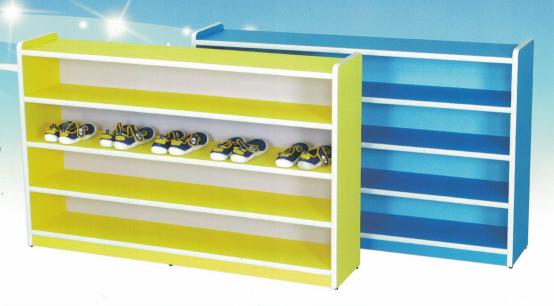

# S124 海豚造型

尺寸:長90X寬30 X高148(cm)

材質:木心板貼 美耐板+楓木PVC

# S125 蝴蝶造型

尺寸: 長90X寬30 X高148(cm)

材質:木心板貼 美耐板+楓木PVC



# S126 八角沙發

尺寸:直徑80X座高25(cm)





# S127 教具櫃 (美框式設計)

尺寸:

長120X寬30X高75

材質:木心板貼PVC

顏色:原木色

#### S128 四格櫃

尺寸:長120X寬30X高90(cm)

材質:木心板貼PVC

#### S129 三格櫃

尺寸: 長120X寬30X高90(cm)



# S130 書面紙櫃(9層)

尺寸: 長120X寬86X高70(cm)

材質:木心板貼PVC

顏色:原木色

全開壁報專用

# S131 玩具收納櫃

尺寸:長124X寬30X高90(cm)

材質:木心板貼PVC 顏色:原木色





#### S132 低直立書櫃

尺寸: 長120X寬30X高90(cm)

材質:木心板貼PVC 顏色:原木色



#### S133 造型書櫃

尺寸:長120X寬30X高90(cm)

材質:木心板貼PVC 顏色:原木色



#### S134 美勞綜合櫃

尺寸: 長90X寬60X高65cm(含輪子高) 材質:木心板貼PVC 顏色:原木色



## S135 雙排用具櫃

尺寸: 長84X寬30X高69(cm)

材質:木心板貼PVC 顏色:原木色





#### S136 鞋櫃

10人:

長120X寬24.5X高35(cm)

長120X寬24.5X高70(cm)

材質:木心板貼PVC

顏色:原木色

#### S137 星辰四層鞋櫃

尺寸: 長120X寬24.5X高75(cm)

材質:木心板貼PVC

顏色:藍.綠.黃



#### S138 蘑菇的家書櫃

尺寸:長120X寬50X高80(cm)



# S139 雙面白板畫架

A.尺寸: 長125X高100(cm)

B.尺寸: 長125X高130(cm)加高式

材質:原木+磁性白板



# S140 青蛙的家書櫃

尺寸:長120X寬35X高70(cm)

材質:木心板貼PVC

1台附3個玩具箱





#### S141 圓角安親.補習桌椅

材質:木心板貼美耐板

安親桌:長120X寬40X高65(cm) 安親椅:高35(cm) 1-3年級適用

補習桌:長120X寬40X高70(cm) 補習椅:高39(cm) 4-6年級適用

圓角藍邊PVC護條設計,並加護腳套,可防刮滑地板



# S142 三人圓角補習桌.椅

材質:木心板貼美耐板

安親桌:長150X寬40X高65(cm) 安親椅:高35(cm) 1-3年級適用

補習桌:長150X寬40X高70(cm) 補習椅: 高39(cm) 4-6年級適用

#### S144 單人桌

尺寸: 長60X寬40X高70(cm)

材質:木心板貼美耐板

4-6年級適用



# S143 彩色圓角安親桌.椅

材質:木心板貼美耐板 顏色:藍綠.粉紫.粉紅

安親桌:長120X寬40X高65(cm) 安親椅: 高35(cm) 1-3年級適用





材質:木心板貼美耐板

安親桌:長120X寬40X高65(cm)

1-3年級適用

4-6年級適用 補習桌:長120X寬40X高70(cm)



#### S146 優比6人桌(有層板)

尺寸:長120X寬60X高48-70(cm)

材質:木心板貼美耐板

顏色:藍綠紫

#### S148 優比椅

座高: 25(cm) 顏色: 藍.綠.紫

# S147 優比4人桌(無層板)

尺寸: 長90X寬60X高48-