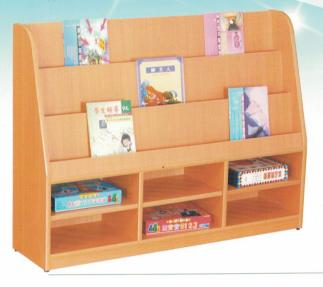

爐 台尺寸: 長45X寬35X高60(cm)

3. 洗 手 台尺寸: 長45X寬35X高60(cm)

4. 雙 爐 台尺寸: 長60X寬35X高60(cm)

5. 冰 箱 尺寸: 長40X寬35X高90(cm)



1. 排油煙機 尺寸: 長60X寬35X高105(cm)

2. 爐 台尺寸: 長45X寬35X高60(cm)

3. 洗 手 台 尺寸: 長60X寬35X高60(cm)

4. 爐 台 尺寸: 長45X寬35X高60(cm) 5. 微波工作台 尺寸: 長45X寬35X高97(cm)



楓彩販賣區



# S123 長頸鹿造型

尺寸: 長90X寬30 X高148(cm)

材質:木心板貼 美耐板+楓木PVC



# S124 海豚造型

尺寸:長90X寬30 X高148(cm)

材質:木心板貼 美耐板+楓木PVC

# S125 蝴蝶造型

尺寸: 長90X寬30 X高148(cm)

材質:木心板貼 美耐板+楓木PVC



# S126 八角沙發

尺寸:直徑80X座高25(cm)





# S127 教具櫃 (美框式設計)

尺寸:

長120X寬30X高75

材質:木心板貼PVC

顏色:原木色

#### S128 四格櫃

尺寸:長120X寬30X高90(cm)

材質:木心板貼PVC

#### S129 三格櫃

尺寸: 長120X寬30X高90(cm)



# S130 書面紙櫃(9層)

尺寸: 長120X寬86X高70(cm)

材質:木心板貼PVC

顏色:原木色

全開壁報專用

# S131 玩具收納櫃

尺寸:長124X寬30X高90(cm)

材質:木心板貼PVC 顏色:原木色





#### S132 低直立書櫃

尺寸: 長120X寬30X高90(cm)

材質:木心板貼PVC 顏色:原木色



#### S133 造型書櫃

尺寸:長120X寬30X高90(cm)

材質:木心板貼PVC 顏色:原木色



#### S134 美勞綜合櫃

尺寸: 長90X寬60X高65cm(含輪子高) 材質:木心板貼PVC 顏色:原木色



## S135 雙排用具櫃

尺寸: 長84X寬30X高69(cm)

材質:木心板貼PVC 顏色:原木色





#### S136 鞋櫃

10人:

長120X寬24.5X高35(cm)

長120X寬24.5X高70(cm)

材質:木心板貼PVC

顏色:原木色

#### S137 星辰四層鞋櫃

尺寸: 長120X寬24.5X高75(cm)

材質:木心板貼PVC

顏色:藍.綠.黃



#### S138 蘑菇的家書櫃

尺寸:長120X寬50X高80(cm)



# S139 雙面白板畫架

A.尺寸: 長125X高100(cm)

B.尺寸: 長125X高130(cm)加高式

材質:原木+磁性白板



# S140 青蛙的家書櫃

尺寸:長120X寬35X高70(cm)

材質:木心板貼PVC

1台附3個玩具箱





#### S141 圓角安親.補習桌椅

材質:木心板貼美耐板

安親桌:長120X寬40X高65(cm) 安親椅:高35(cm) 1-3年級適用

補習桌:長120X寬40X高70(cm) 補習椅:高39(cm) 4-6年級適用

圓角藍邊PVC護條設計,並加護腳套,可防刮滑地板



# S142 三人圓角補習桌.椅

材質:木心板貼美耐板

安親桌:長150X寬40X高65(cm) 安親椅:高35(cm) 1-3年級適用

補習桌:長150X寬40X高70(cm) 補習椅: 高39(cm) 4-6年級適用

#### S144 單人桌

尺寸: 長60X寬40X高70(cm)