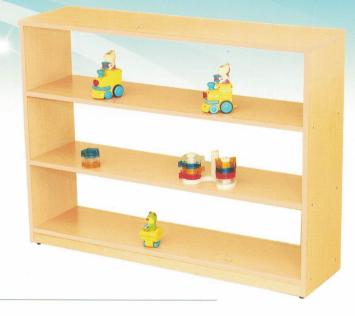

# S002 寶貝玩具櫃

A 尺寸:長120X寬33X高60(cm)

S002 寶貝玩具櫃 材質: 木心板貼楓木PVC+包覆沙發

B 尺寸: 長83X寬33X高60(cm)

C 尺寸:長120X寬33X高60(cm)

共有5色

沙發:●黃●綠●粉紅●藍●楓木色

附6個玩具箱