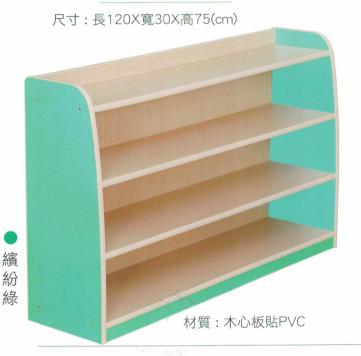

#### S069 楓翠圖書櫃

三層:長120X寬30X高75(cm)

四層:長120X寬30X高90(cm)

材質:木心板貼PVC 顏色:藍.綠.粉紫

可加貼白板(價格另計)