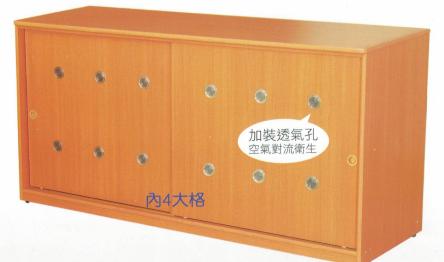

# S004 寶貝五格櫃 材質: 木心板貼楓木PVC+包覆沙發

A 尺寸: 長83X寬33X高60(cm)

B 尺寸:長120X寬33X高60(cm)

共有5色

沙發:●黄●綠●粉紅●藍●楓木色