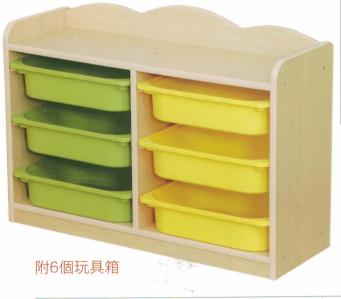

# S002 寶貝玩具櫃

A 尺寸:長120X寬33X高60(cm)

S002 寶貝玩具櫃 材質: 木心板貼楓木PVC+包覆沙發

B 尺寸: 長83X寬33X高60(cm)

C 尺寸:長120X寬33X高60(cm)

共有5色

沙發:●黃●綠●粉紅●藍●楓木色

附6個玩具箱