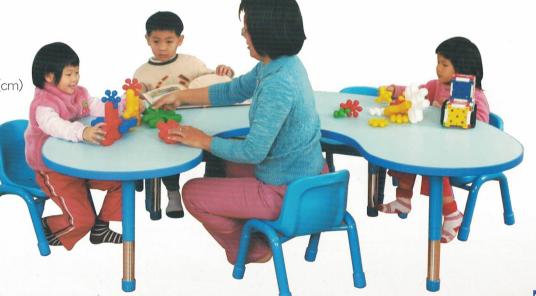

圓角補習桌.椅

材質:木心板貼美耐板

安親桌:長150X寬40X高65(cm) 安親椅:高35(cm) 1-3年級適用

補習桌:長150X寬40X高70(cm) 補習椅: 高39(cm) 4-6年級適用

#### S144 單人桌

尺寸: 長60X寬40X高70(cm)

材質:木心板貼美耐板

4-6年級適用



# S143 彩色圓角安親桌.椅

材質:木心板貼美耐板 顏色:藍綠.粉紫.粉紅

安親桌:長120X寬40X高65(cm) 安親椅: 高35(cm) 1-3年級適用





材質:木心板貼美耐板

安親桌:長120X寬40X高65(cm)

1-3年級適用

4-6年級適用 補習桌:長120X寬40X高70(cm)



#### S146 優比6人桌(有層板)

尺寸:長120X寬60X高48-70(cm)

材質:木心板貼美耐板

顏色:藍綠紫

#### S148 優比椅

座高: 25(cm) 顏色: 藍.綠.紫

# S147 優比4人桌(無層板)

尺寸: 長90X寬60X高48-70(cm)

材質:木心板貼美耐板

顏色:藍線紫



# S149 優比梅花桌

尺寸:直徑109X高48-70(cm)

材質:木心板貼美耐板

顏色:藍線紫

#### S150 優比六角桌

尺寸:長109X寬97X高48-70(cm)

材質:木心板貼美耐板

顏色:藍綠紫





#### S152 優比圓桌

尺寸:直徑90X高48-70(cm)

材質:木心板貼美耐板

顏色:藍綠



#### S147 優比4人桌(有層板)

尺寸: 長90X寬60X高48-70(cm)

材質:木心板貼美耐板

顏色:藍線紫



# S153 優比月型桌

尺寸:長180X寬60X高48-70(cm)

材質:木心板貼美耐板

顏色:藍綠紫