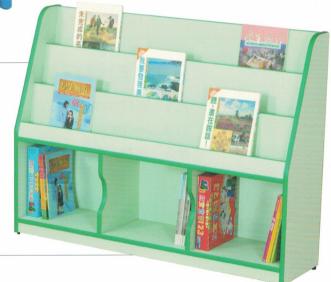

m)

尺寸:

長90X寬30X高60(cm)



# S063 楓格中空櫃系列

材質:木心板貼楓木PVC

D.尺寸: 長120X寬30X高90(cm)







B.尺寸:長120X寬30X高60(cm)



E.尺寸:長120X寬30X高90(cm)



C.尺寸:長120X寬30X高60(cm)



F.尺寸:長120X寬30X高90(cm)





# S066 楓彩教具櫃



#### S068 楓華圖書櫃



# S065 楓漾教具櫃



#### S067 楓雅置物櫃



#### S069 楓翠圖書櫃





三層:長120X寬30X高75(cm)

四層:長120X寬30X高90(cm)

材質:木心板貼PVC 顏色:藍.綠.粉紫

可加貼白板(價格另計)





#### S071 粉粧六格櫃

尺寸:長120X寬30X高90(cm)

材質:木心板貼PVC 顏色:藍.綠.粉紫

# S072 粉粧玩具櫃

尺寸:長120X寬30X高75(cm)

材質:木心板貼PVC 顏色:藍綠粉紫 附9個玩具箱

S073 愛兒床

尺寸:長133X寬58X高15(cm)

1.可收納堆疊,省空間

2.可加裝輪子移動方便

3.採用高透氣防火彈性網,幼兒不會長疹子和汗疹





# S074 粉粧造型書櫃

尺寸:長120X寬30X高90(cm)

材質:木心板貼PVC

顏色:藍綠粉紫





# S075 粉粧流線書櫃

尺寸: 長120X寬30X高90(cm)

材質:木心板貼PVC

顏色:藍綠粉紫



#### 全系列商品 均為PVC護條 均為PVC護條 工條防撞安全設計 保證絕不脫落 保證絕不脫落

#### S076 翠倫書櫃

尺寸:長120X寬30X高90(cm)

材質:木心板貼PVC

顏色:藍綠粉紫





人 S077 粉粧鞋櫃

10人:長120X寬24.5X高35(cm)

20人: 長120X寬24.5X高70(cm)

材質:木心板貼PVC

10人

#### S078 楓格百葉茶杯櫃(托盤式)

尺寸: 長90X寬30X高90(cm)

材質:木心板貼PVC

附3個白鐵托盤

# S079 楓格鋁百葉茶杯櫃(托盤式)

尺寸: 長90X寬30X高90(cm)

材質:木心板貼PVC

附3個白鐵托盤





#### S080 粉粧茶杯櫃(托盤式)

尺寸: 長90X寬30X高87(cm)

材質:木心板貼PVC 附3個白鐵托盤

顏色:藍綠.粉紫

#### 鋁百葉茶杯櫃(托盤式) S081

尺寸: 長90X寬30X高90(cm)

顏色:晶綠

材質:木心板貼PVC+美耐板





20人

# 升級!!!



S082 塑鋼鞋櫃

10人: 長120X寬25X高35(cm) 20人:長120X寬25X高70(cm)

顏色:藍.粉紅

上層面板為加厚板

#### S083 粉粧書包餐盒櫃(12人份橫式)

尺寸:長170X寬30X高90(cm)

材質:木心板貼PVC 顏色:藍.綠.粉紫



# S085 粉粧書包餐盒櫃(12人直立式)

尺寸:長150X寬30X高90(cm) 材質:木心板貼PVC

顏色:藍綠粉紫



#### S086 粉粧書包置物櫃(6人直立式)

尺寸:長120X寬30X高90(cm)

材質:木心板貼PVC 顏色:藍綠.粉紫



#### S087 粉粧書包餐盒櫃(9人份橫式)

S084 粉粧書包餐盒櫃

尺寸: 長120X寬30X高90(cm)

材質:木心板貼PVC

(8人直立式) 顏色:藍綠粉紫

尺寸:長128X寬30X高90(cm) 材質:木心板貼PVC 顏色:藍





#### (18