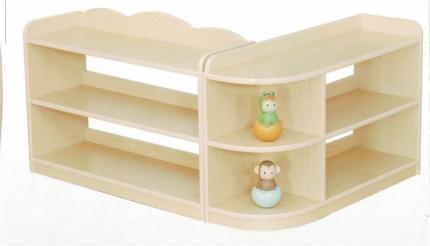

#### S011 楓迷圓弧櫃

尺寸: 長80X寬30X高60(cm) 材質:木心板貼楓木PVC

#### S013 楓迷內轉角櫃

尺寸: 長60X寬60X高60(cm) 材質:木心板貼楓木PVC