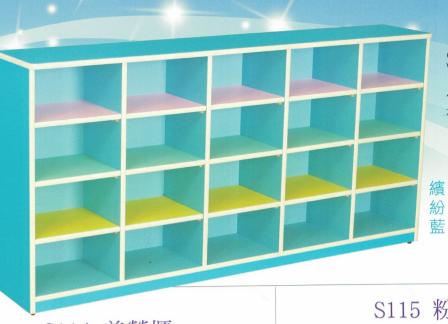

#### S115 粉粧用具櫃

單排:長42X寬30X高117(cm) 雙排: 長84X寬30X高69(cm)

材質:木心板貼PVC 顏色:藍綠粉紫

#### 雙排

#### 單排