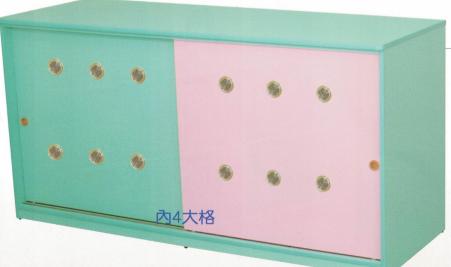

木心板貼PVC

(8人直立式) 顏色:藍綠粉紫

尺寸:長128X寬30X高90(cm) 材質:木心板貼PVC 顏色:藍





#### (180**長)** S088 楓格書包餐盒櫃 (10人份直式)

尺寸:長180X寬30X高90(cm)

材質:木心板貼PVC

#### (150長)

#### S089 楓彩書包餐盒櫃 (10人份直式)

尺寸:長150X寬30X高90(cm)

材質:木心板貼PVC





#### S090 10人書包櫃(直式)

尺寸:長120X寬30X高90(cm)

材質:木心板貼PVC

# S091 8人書包櫃(<u>直式</u>)

尺寸:長120X寬30X高90(cm)

材質:木心板貼PVC



#### S092

# 亮彩鋁百葉4門棉被櫃

尺寸: 長180X寬60X高90(cm) 材質: 木心板貼PVC+美耐板

美耐板門片

鋁製百葉4門

另可加分:8格/12格





# S093 三門百葉棉被櫃

尺寸:長180X寬60X高90(cm)

材質:木心板貼PVC

顏色:綠

# S094 楓格百葉棉被櫃(內分8格)

尺寸:長180X寬60X高90(cm)

材質:木心板貼PVC

顏色: 楓木色







## S095 棉被櫃

尺寸: 長180X寬60X高90(cm)

材質:木心板貼PVC

顏色:原木色



尺寸: 長180X寬60X高90(cm) 材質: 木心板貼PVC+美耐板

鋁製百葉

美耐板門片

另可加分:8格/12格





#### S097 繽紛百葉棉被櫃

尺寸:長180X寬60X高90(cm)

材質:木心板貼PVC

顏色:天空藍

4片百葉

# S098 粉粧棉被櫃

尺寸:長150X寬60X高90(cm)

材質:木心板貼PVC

顏色:藍線紫





## S099 繽紛棉被櫃

尺寸:長180X寬60X高90(cm)

材質:木心板貼PVC

顏色:綠+粉紅



#### S100 亮彩白板櫃(A)

上層尺寸:

長360X寬40X高90(cm)

下層尺寸:

長360X寬60X高90(cm)

材質:

木心板貼PVC+美耐板

可當棉被櫃使用

#### S101 亮彩白板櫃(B)

上層尺寸:

長300X寬40X高90(cm)

下層尺寸:

長300X寬40X高90(cm)

材質:

木心板貼PVC+美耐板



#### S102 亮彩置物櫃

尺寸:長120X寬38X高90(cm) 材質:木心板貼PVC+美耐板



# S103 卡通九門置物櫃

尺寸:長120X寬30X高90(cm)

材質:木心板貼PVC



# S104 學生資料櫃.A

尺寸: 長90X寬40X高180(cm)

材質:木心板貼PVC

繽紛藍



S105 學生資料櫃.B

尺寸:長120X寬40X高210(cm)

材質:木心板貼PVC



繽紛綠

# S106 學生資料櫃.C

尺寸: 長120X寬40X高210(cm)

材質:木心板貼PVC



木色 十彩 門

採用安全強化玻璃外開式門

# S107 雙門百葉棉被櫃

尺寸: 長90X寬60X高180(cm)



#### S108 星辰雙層棉被櫃

尺寸: 長150X寬60X高180(cm)

材質:木心板貼PVC 顏色:綠+粉紅



#### S111 亮彩收納櫃

尺寸:長120X寬30X高80(cm)

材質:木心板貼PVC



# S112 三門棉被櫃

尺寸:長150X寬60X高90(cm) 材質:木心板貼PVC+門片美耐板

#### S109 貝比教具櫃

尺寸:長120X寬30X高65(cm)



# S110 亮彩玩