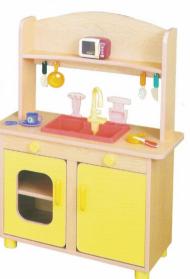

# S118 貝比廚具

材質:木心板貼PVC

2.5歳 以上適用

**B.**尺寸: 長70X寬35X高113 (cm)

**C**•尺寸: 長70X寬35X高113 (cm)

2.5 歲 以上適用

D. एउ: 長70X寬35X高100 (cm)

E.尺寸: 長70X寬35X高100 (cm)