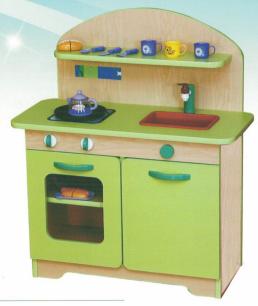

# S119 楓彩廚具

材質:木心板貼PVC+美耐板

A。尺寸: 長90X寬36X高118(cm)

**D**.尺寸: 長80X寬35X高95(cm)

 $\mathbf{B}_{ullet}$ 尺寸:長90X寬36X高118(cm)

 $\mathbf{E}_{ullet}$ 尺寸:長80X寬35X高95(cm)

 $\mathbf{C}$ -尺寸: 長90X寬36X高118(cm)

 $\mathbf{F}_{ullet}$ 尺寸:長80X寬35X高95(cm)

4. 雙 爐 台尺寸: 長60X寬35X高60(cm)

5. 冰 箱 尺寸: 長40X寬35X高90(cm)

1. 排油煙機 尺寸: 長60X寬35X高105(cm)

2. 爐 台尺寸: 長45X寬35X高60(cm)

3. 洗 手 台 尺寸: 長60X寬35X高60(cm)

4. 爐 台 尺寸: 長45X寬35X高60(cm) 5. 微波工作台 尺寸: 長45X寬35X高97(cm)

楓彩販賣區