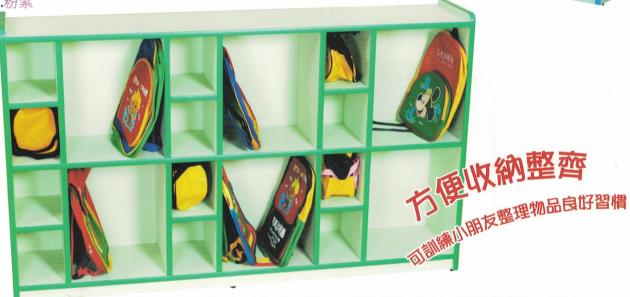

長120X寬30X高90(cm)

材質:木心板貼PVC

顏色:藍綠粉紫





# S075 粉粧流線書櫃

尺寸: 長120X寬30X高90(cm)

材質:木心板貼PVC

顏色:藍綠粉紫



#### 全系列商品 均為PVC護條 均為PVC護條 工條防撞安全設計 保證絕不脫落 保證絕不脫落

#### S076 翠倫書櫃

尺寸:長120X寬30X高90(cm)

材質:木心板貼PVC

顏色:藍綠粉紫





人 S077 粉粧鞋櫃

10人:長120X寬24.5X高35(cm)

20人: 長120X寬24.5X高70(cm)

材質:木心板貼PVC

10人

#### S078 楓格百葉茶杯櫃(托盤式)

尺寸: 長90X寬30X高90(cm)

材質:木心板貼PVC

附3個白鐵托盤

# S079 楓格鋁百葉茶杯櫃(托盤式)

尺寸: 長90X寬30X高90(cm)

材質:木心板貼PVC

附3個白鐵托盤





#### S080 粉粧茶杯櫃(托盤式)

尺寸: 長90X寬30X高87(cm)

材質:木心板貼PVC 附3個白鐵托盤

顏色:藍綠.粉紫

#### 鋁百葉茶杯櫃(托盤式) S081

尺寸: 長90X寬30X高90(cm)

顏色:晶綠

材質:木心板貼PVC+美耐板





20人

# 升級!!!



S082 塑鋼鞋櫃

10人: 長120X寬25X高35(cm) 20人:長120X寬25X高70(cm)

顏色:藍.粉紅

上層面板為加厚板

#### S083 粉粧書包餐盒櫃(12人份橫式)

尺寸:長170X寬30X高90(cm)

材質:木心板貼PVC 顏色:藍.綠.粉紫



# S085 粉粧書包餐盒櫃(12人直立式)

尺寸:長150X寬30X高90(cm) 材質:木心板貼PVC

顏色:藍綠粉紫



#### S086 粉粧書包置物櫃(6人直立式)

尺寸:長120X寬30X高90(cm)

材質:木心板貼PVC 顏色:藍綠.粉紫



#### S087 粉粧書包餐盒櫃(9人份橫式)

S084 粉粧書包餐盒櫃

尺寸: 長120X寬30X高90(cm)

材質:木心板貼PVC

(8人直立式) 顏色:藍綠粉紫

尺寸:長128X寬30X高90(cm) 材質:木心板貼PVC 顏色:藍





#### (180**長)** S088 楓格書包餐盒櫃 (10人份直式)

尺寸:長180X寬30X高90(cm)

材質:木心板貼PVC

#### (150長)

#### S089 楓彩書包餐盒櫃 (10人份直式)

尺寸:長150X寬30X高90(cm)

材質:木心板貼PVC





#### S090 10人書包櫃(直式)

尺寸:長120X寬30X高90(cm)

材質:木心板貼PVC

# S091 8人書包櫃(<u>直式</u>)

尺寸:長120X寬30X高90(cm)

材質:木心板貼PVC



#### S092

# 亮彩鋁百葉4門棉被櫃

尺寸: 長180X寬60X高90(cm) 材質: 木心板貼PVC+美耐板

美耐板門片

鋁製百葉4門

另可加分:8格/12格





# S093 三門百葉棉被櫃

尺寸:長180X寬60X高90(cm)

材質:木心板貼PVC

顏色:綠

# S094 楓格百葉棉被櫃(內分8格)

尺寸:長180X寬60X高90(cm)

材質:木心板貼PVC

顏色: 楓木色







## S095 棉被櫃

尺寸: 長180X寬60X高90(cm)

材質:木心板貼PVC

顏色:原木色



尺寸: 長180X寬60X高90(cm) 材質: 木心板貼PVC+美耐板

鋁製百葉

美耐板門片

另可加