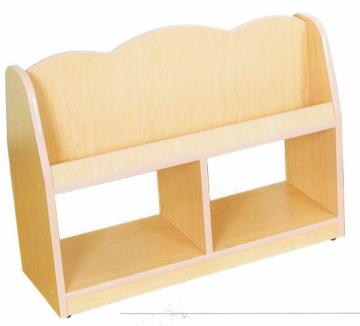

木色

附6個玩具箱

A 尺寸:長120X寬33X高60(cm)



B 尺寸: 長63X寬33X高60(cm)



共有5色

# S004 寶貝五格櫃 材質: 木心板貼楓木PVC+包覆沙發

A 尺寸: 長83X寬33X高60(cm)



B 尺寸:長120X寬33X高60(cm)



共有5色

沙發:●黄●綠●粉紅●藍●楓木色

# S005 沐浴台(立式)

尺寸:長120X寬58X高80(cm) 材質:木心板貼楓木PVC+美耐板



# S007 護理台

尺寸:長120X寬58X高80(cm) 材質:木心板貼楓木PVC+美耐板



#### S009 楓格六格櫃

尺寸:長120X寬30X高60(cm) 材質:木心板貼楓木PVC



#### S006 奶瓶清潔櫃

尺寸:長120X寬58X高80(cm) 材質:木心板貼楓木PVC+美耐板

小水槽



# S008 保姆配膳台

尺寸:長120X寬58X高80(cm) 材質:木心板貼楓木PVC+美耐板



# S010 楓格五格櫃

尺寸:長120X寬30X高60(cm) 材質:木心板貼楓木PVC





#### S011 楓迷圓弧櫃

尺寸: 長80X寬30X高60(cm) 材質:木心板貼楓木PVC

#### S013 楓迷內轉角櫃

尺寸: 長60X寬60X高60(cm) 材質:木心板貼楓木PVC

#### S014 楓迷美勞櫃

尺寸: 長60X寬30X高60(cm) 材質:木心板貼楓木PVC

# S015 貝比圓桌

尺寸: 長70X寬30X高60(cm)

材質:木心板貼楓木PVC

尺寸:直徑70X高48(cm) 材質:木心板貼楓木PVC 面貼美耐板





#### S016 楓迷雙面圖書櫃

尺寸: 長80X寬30X高60(cm) 材質: 木心板貼楓木PVC



# S018 楓迷扇形櫃

尺寸: 長60X寬30X高60(cm) 材質: 木心板貼楓木PVC





# S019 楓迷外轉角櫃

尺寸: 長30X寬30X高60(cm) 材質: 木心板貼楓木PVC







#### S020 楓迷中空二格櫃

尺寸: 長90X寬30X高60(cm) 材質:木心板貼楓木PVC



# S021 楓迷中空單層櫃

尺寸: 長80X寬30X高30(cm) 材質:木心板貼楓木PVC



# S022 扇型桌(黃.楓木)

尺寸: 長69X寬39X高43.47.53(cm)

材質:木心板面貼美耐板



# S023 毛巾架

尺寸: 長55X寬40X高78(cm)含輪高

材質:木心板面貼楓木色PVC



附 輪

#### S024 寶貝桌

材質:木心板貼楓木PVC+包覆

尺寸: A.長120X寬60X高43(cm)6人座椅式 尺寸: B.長120X寬40X高28(cm)3人地板式



尺寸: C.長120X寬60X高43(cm) 6人座椅式 尺寸: D.長120X寬40X高28(cm) 3人地板式



尺寸: E.長90X寬60X高43(cm)4人地板式



# S025 甜心桌

材質:木心板+包覆

尺寸: A.長120X寬60X高43(cm)6人座椅式 尺寸: B.長120X寬40X高43(cm)3人座椅式



尺寸: C.長120X寬60X高43(cm)6人座椅式 尺寸: D.長120X寬40X高43(cm)3人座椅式



尺寸: E.長90X寬60X高43(cm)4人座椅式



# S026 寶貝桌 F

尺寸: 長120X寬40X高38(cm) 材質:木心板貼楓木PVC+包覆





# S027 甜心桌 F

尺寸: 長90X寬60X高38(cm) 材質:木心板貼楓木PVC+包覆



#