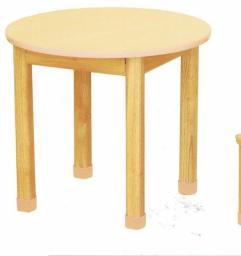

# S015 貝比圓桌

尺寸: 長70X寬30X高60(cm)

材質:木心板貼楓木PVC

尺寸:直徑70X高48(cm) 材質:木心板貼楓木PVC 面貼美耐板

# S015 貝比圓桌(黃)

尺寸:直徑70X高48(cm)

材質:木心板貼PVC+面貼美耐板