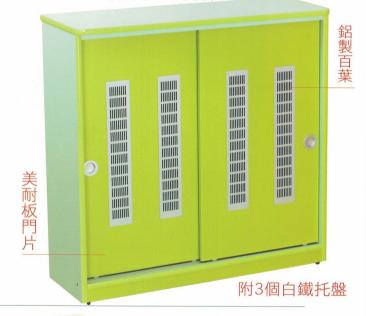

#### S071 粉粧六格櫃

尺寸:長120X寬30X高90(cm)

材質:木心板貼PVC 顏色:藍.綠.粉紫

# S072 粉粧玩具櫃

尺寸:長120X寬30X高75(cm)

材質:木心板貼PVC 顏色:藍綠粉紫 附9個玩具箱

S073 愛兒床

尺寸:長133X寬58X高15(cm)

1.可收納堆疊,省空間

2.可加裝輪子移動方便

3.採用高透氣防火彈性網,幼兒不會長疹子和汗疹





# S074 粉粧造型書櫃

尺寸:長120X寬30X高90(cm)

材質:木心板貼PVC

顏色:藍綠粉紫





# S075 粉粧流線書櫃

尺寸: 長120X寬30X高90(cm)

材質:木心板貼PVC

顏色:藍綠粉紫



#### 全系列商品 均為PVC護條 均為PVC護條 工條防撞安全設計 保證絕不脫落 保證絕不脫落

#### S076 翠倫書櫃

尺寸:長120X寬30X高90(cm)

材質:木心板貼PVC

顏色:藍綠粉紫





人 S077 粉粧鞋櫃

10人:長120X寬24.5X高35(cm)

20人: 長120X寬24.5X高70(cm)

材質:木心板貼PVC

10人

#### S078 楓格百葉茶杯櫃(托盤式)

尺寸: 長90X寬30X高90(cm)

材質:木心板貼PVC

附3個白鐵托盤

# S079 楓格鋁百葉茶杯櫃(托盤式)

尺寸: 長90X寬30X高90(cm)

材質:木心板貼PVC

附3個白鐵托盤





#### S080 粉粧茶杯櫃(托盤式)

尺寸: 長90X寬30X高87(cm)

材質:木心板貼PVC 附3個白鐵托盤

顏色:藍綠.粉紫

#### 鋁百葉茶杯櫃(托盤式) S081

尺寸: 長90X寬30X高90(cm)

顏色:晶綠

材質:木心板貼PVC+美耐板





20人

# 升級!!!



S082 塑鋼鞋櫃

10人: 長120X寬25X高35(cm) 20人:長120X寬25X高70(cm)

顏色:藍.粉紅

上層面板為加厚板

#### S083 粉粧書包餐盒櫃(12人份橫式)

尺寸:長170X寬30X高90(cm)

材質:木心板貼PVC 顏色:藍.綠.粉紫



# S085 粉粧書包餐盒櫃(12人直立式)

尺寸:長150X寬30X高90(cm) 材質:木心板貼PVC

顏色:藍綠粉紫



#### S086 粉粧書包置物櫃(6人直立式)

尺寸:長120X寬30X高90(cm)

材質:木心板貼PVC 顏色:藍綠.粉紫



#### S087 粉粧書包餐盒櫃(9人份橫式)

S084 粉粧書包餐盒櫃

尺寸: 長120X寬30X高90(cm)

材質:木心板貼PVC

(8人直立式) 顏色:藍綠粉紫

尺寸:長128X寬30X高90(cm) 材質:木心板貼PVC 顏色:藍





#### (180**長)** S088 楓格書包餐盒櫃 (10人份直式)

尺寸:長180X寬30X高90(cm)

材質:木心板貼PVC

#### (150長)

#### S089 楓彩書包餐盒櫃 (10人份直式)

尺寸:長150X寬30X高90(cm)

材質:木心板貼PVC





#### S090 10人書包櫃(直式)

尺寸:長120X寬30X高90(cm)

材質:木心板貼PVC

# S091 8人書包櫃(<u>直式</u>)

尺寸:長120X寬30X高90(cm)

材質:木心板貼PVC



#### S092

# 亮彩鋁百葉4門棉被櫃

尺寸: 長180X寬60X高90(cm) 材質: 木心板貼PVC+美耐板

美耐板門片

鋁製百葉4門

另可加分:8格/12格





# S093