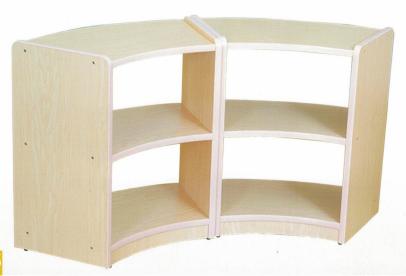

: 長83X寬33X高60(cm)



B 尺寸:長120X寬33X高60(cm)



共有5色

沙發:●黄●綠●粉紅●藍●楓木色

# S005 沐浴台(立式)

尺寸:長120X寬58X高80(cm) 材質:木心板貼楓木PVC+美耐板



# S007 護理台

尺寸:長120X寬58X高80(cm) 材質:木心板貼楓木PVC+美耐板



#### S009 楓格六格櫃

尺寸:長120X寬30X高60(cm) 材質:木心板貼楓木PVC



#### S006 奶瓶清潔櫃

尺寸:長120X寬58X高80(cm) 材質:木心板貼楓木PVC+美耐板

小水槽



# S008 保姆配膳台

尺寸:長120X寬58X高80(cm) 材質:木心板貼楓木PVC+美耐板



# S010 楓格五格櫃

尺寸:長120X寬30X高60(cm) 材質:木心板貼楓木PVC





#### S011 楓迷圓弧櫃

尺寸: 長80X寬30X高60(cm) 材質:木心板貼楓木PVC

#### S013 楓迷內轉角櫃

尺寸: 長60X寬60X高60(cm) 材質:木心板貼楓木PVC

#### S014 楓迷美勞櫃

尺寸: 長60X寬30X高60(cm) 材質:木心板貼楓木PVC

# S015 貝比圓桌

尺寸: 長70X寬30X高60(cm)

材質:木心板貼楓木PVC

尺寸:直徑70X高48(cm) 材質:木心板貼楓木PVC 面貼美耐板





#### S016 楓迷雙面圖書櫃

尺寸: 長80X寬30X高60(cm) 材質: 木心板貼楓木PVC



# S018 楓迷扇形櫃

尺寸: 長60X寬30X高60(cm) 材質: 木心板貼楓木PVC





# S019 楓迷外轉角櫃

尺寸: 長30X寬30X高60(cm) 材質: 木心板貼楓木PVC







#### S020 楓迷中空二格櫃

尺寸: 長90X寬30X高60(cm) 材質:木心板貼楓木PVC



# S021 楓迷中空單層櫃

尺寸: 長80X寬30X高30(cm) 材質:木心板貼楓木PVC



# S022 扇型桌(黃.楓木)

尺寸: 長69X寬39X高43.47.53(cm)

材質:木心板面貼美耐板



# S023 毛巾架

尺寸: 長55X寬40X高78(cm)含輪高

材質:木心板面貼楓木色PVC



附 輪

#### S024 寶貝桌

材質:木心板貼楓木PVC+包覆

尺寸: A.長120X寬60X高43(cm)6人座椅式 尺寸: B.長120X寬40X高28(cm)3人地板式



尺寸: C.長120X寬60X高43(cm) 6人座椅式 尺寸: D.長120X寬40X高28(cm) 3人地板式



尺寸: E.長90X寬60X高43(cm)4人地板式



# S025 甜心桌

材質:木心板+包覆

尺寸: A.長120X寬60X高43(cm)6人座椅式 尺寸: B.長120X寬40X高43(cm)3人座椅式



尺寸: C.長120X寬60X高43(cm)6人座椅式 尺寸: D.長120X寬40X高43(cm)3人座椅式



尺寸: E.長90X寬60X高43(cm)4人座椅式



# S026 寶貝桌 F

尺寸: 長120X寬40X高38(cm) 材質:木心板貼楓木PVC+包覆





# S027 甜心桌 F

尺寸: 長90X寬60X高38(cm) 材質:木心板貼楓木PVC+包覆



# S029 貝拉桌

尺寸: 長90X寬60X高38(cm)

材質:木心板貼美耐板

無層板





#### S031 造型貝比椅

材質:木心板貼PVC

座高:17.19.21(cm)



####