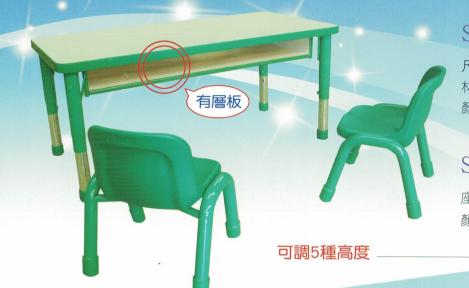

S136 鞋櫃

10人:

長120X寬24.5X高35(cm)

長120X寬24.5X高70(cm)

材質:木心板貼PVC

顏色:原木色

#### S137 星辰四層鞋櫃

尺寸: 長120X寬24.5X高75(cm)

材質:木心板貼PVC

顏色:藍.綠.黃



#### S138 蘑菇的家書櫃

尺寸:長120X寬50X高80(cm)



# S139 雙面白板畫架

A.尺寸: 長125X高100(cm)

B.尺寸: 長125X高130(cm)加高式

材質:原木+磁性白板



# S140 青蛙的家書櫃

尺寸:長120X寬35X高70(cm)

材質:木心板貼PVC

1台附3個玩具箱





#### S141 圓角安親.補習桌椅

材質:木心板貼美耐板

安親桌:長120X寬40X高65(cm) 安親椅:高35(cm) 1-3年級適用

補習桌:長120X寬40X高70(cm) 補習椅:高39(cm) 4-6年級適用

圓角藍邊PVC護條設計,並加護腳套,可防刮滑地板



# S142 三人圓角補習桌.椅

材質:木心板貼美耐板

安親桌:長150X寬40X高65(cm) 安親椅:高35(cm) 1-3年級適用

補習桌:長150X寬40X高70(cm) 補習椅: 高39(cm) 4-6年級適用

#### S144 單人桌

尺寸: 長60X寬40X高70(cm)

材質:木心板貼美耐板

4-6年級適用



# S143 彩色圓角安親桌.椅

材質:木心板貼美耐板 顏色:藍綠.粉紫.粉紅

安親桌:長120X寬40X高65(cm) 安親椅: 高35(cm) 1-3年級適用





材質:木心板貼美耐板

安親桌:長120X寬40X高65(cm)

1-3年級適用

4-6年級適用 補習桌:長120X寬40X高70(cm)



#### S146 優比6人桌(有層板)

尺寸:長120X寬60X高48-70(cm)

材質:木心板貼美耐板

顏色:藍綠紫

#### S148 優比椅

座高: 25(cm) 顏色: 藍.綠.紫

# S147 優比4人桌(無層板)

尺寸: 長90X寬60X高48-70(cm)

材質:木心板貼美耐板

顏色:藍線紫



# S149 優比梅花桌

尺寸:直徑109X高48-70(cm)

材質:木心板貼美耐板

顏色:藍線紫

#### S150 優比六角桌

尺寸:長109X寬97X高48-70(cm)

材質:木心板貼美耐板

顏色:藍綠紫





#### S152 優比圓桌

尺寸:直徑90X高48-70(cm)

材質:木心板貼美耐板

顏色:藍綠



#### S147 優比4人桌(有層板)

尺寸: 長90X寬60X高48-70(cm)

材質:木心板貼美耐板

顏色:藍線紫



# S153 優比月型桌

尺寸:長180X寬60X高48-70(cm)

材質:木心板貼美耐板

顏色:藍綠紫