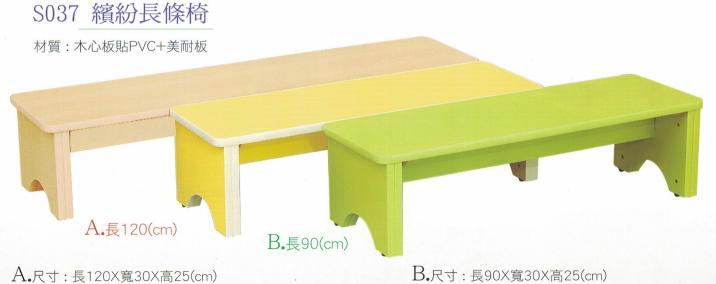

A.長120X寬60X高43(cm)6人座椅式 尺寸: B.長120X寬40X高28(cm)3人地板式



尺寸: C.長120X寬60X高43(cm) 6人座椅式 尺寸: D.長120X寬40X高28(cm) 3人地板式



尺寸: E.長90X寬60X高43(cm)4人地板式



# S025 甜心桌

材質:木心板+包覆

尺寸: A.長120X寬60X高43(cm)6人座椅式 尺寸: B.長120X寬40X高43(cm)3人座椅式



尺寸: C.長120X寬60X高43(cm)6人座椅式 尺寸: D.長120X寬40X高43(cm)3人座椅式



尺寸: E.長90X寬60X高43(cm)4人座椅式



# S026 寶貝桌 F

尺寸: 長120X寬40X高38(cm) 材質:木心板貼楓木PVC+包覆





# S027 甜心桌 F

尺寸: 長90X寬60X高38(cm) 材質:木心板貼楓木PVC+包覆



# S029 貝拉桌

尺寸: 長90X寬60X高38(cm)

材質:木心板貼美耐板

無層板





#### S031 造型貝比椅

材質:木心板貼PVC

座高:17.19.21(cm)



#### S032 卡通休閒椅

 尺寸:長104X寬34
 座高:27(cm)

 材質:木心板貼PVC
 背高:60(cm)



# S033 餵食椅

材質:木心板貼PVC

沙發座椅 舒適又安全



S034 卡通鞋櫃

**柱櫃** 尺寸:長120X寬28X高60(cm) 材質:木心板貼PVC+美耐板





# ~幼教椅系列~

S039 原木椅



S041 輕巧椅 (楓木色)



S042 圓角幼教桌





S043 圓角幼教6人桌

尺寸: 長120X寬60X高53(cm)

材質:木心板貼美耐板







#### S048 原木桌

尺寸: 長90X寬60X高53(cm)

材質:南洋木

# S049 原木半圓桌

尺寸: 長90X寬45X高53(cm)

材質:南洋木



# S050 楓木圓桌(無層板)

A.尺寸:直徑60X高53(cm) B.尺寸:直徑90X高53(cm) 材質:木心板貼楓木美耐板

#### S051 楓木半圓桌(無層板)

尺寸:長90X寬45X高53(cm) 材質:木心板貼楓木美耐板







# S015 貝比圓桌(黃)

尺寸:直徑70X高48(cm)

材質:木心板貼PVC+面貼美耐板

# S052 老師專用桌

尺寸: 長90X寬60X高76(cm)

材質:木心板貼PVC +桌面美耐板







#### S056 楓格教具櫃

尺寸:長120X寬30X高60(cm)

材質:木心板貼楓木PVC

# S057 楓格玩具櫃

尺寸: 長120X寬30X高60(cm)

材質:木心板貼楓木PVC





附6個玩具箱

#### S058 楓格收納櫃

尺寸: 長90X寬30X高65(cm) 材質: 木心板貼楓木PVC



# S059 楓格二格櫃(120長)

尺寸:長120X寬30X高65(cm)

材質:木心板貼楓木PVC



#### S060 楓格圖書櫃

尺寸:長120X寬30X高60(cm)

材質:木心板貼楓木PVC



# S061 楓格二格櫃 S062 楓格轉角櫃

(90長) 材質:木心板貼楓木PVC

尺寸:

長90X寬30X高65(cm)

尺寸:

長90X寬30X高60(cm)



# S063 楓格中空櫃系列

材質:木心板貼楓木PVC

D.尺寸: 長120X寬30X高90(cm)







B.尺寸:長120X寬30X高60(cm)



E.尺寸:長120X寬3