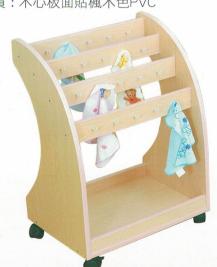

VC



#### S006 奶瓶清潔櫃

尺寸:長120X寬58X高80(cm) 材質:木心板貼楓木PVC+美耐板

小水槽



# S008 保姆配膳台

尺寸:長120X寬58X高80(cm) 材質:木心板貼楓木PVC+美耐板



# S010 楓格五格櫃

尺寸:長120X寬30X高60(cm) 材質:木心板貼楓木PVC





#### S011 楓迷圓弧櫃

尺寸: 長80X寬30X高60(cm) 材質:木心板貼楓木PVC

#### S013 楓迷內轉角櫃

尺寸: 長60X寬60X高60(cm) 材質:木心板貼楓木PVC

#### S014 楓迷美勞櫃

尺寸: 長60X寬30X高60(cm) 材質:木心板貼楓木PVC

# S015 貝比圓桌

尺寸: 長70X寬30X高60(cm)

材質:木心板貼楓木PVC

尺寸:直徑70X高48(cm) 材質:木心板貼楓木PVC 面貼美耐板





#### S016 楓迷雙面圖書櫃

尺寸: 長80X寬30X高60(cm) 材質: 木心板貼楓木PVC



# S018 楓迷扇形櫃

尺寸: 長60X寬30X高60(cm) 材質: 木心板貼楓木PVC





# S019 楓迷外轉角櫃

尺寸: 長30X寬30X高60(cm) 材質: 木心板貼楓木PVC







#### S020 楓迷中空二格櫃

尺寸: 長90X寬30X高60(cm) 材質:木心板貼楓木PVC



# S021 楓迷中空單層櫃

尺寸: 長80X寬30X高30(cm) 材質:木心板貼楓木PVC



# S022 扇型桌(黃.楓木)

尺寸: 長69X寬39X高43.47.53(cm)

材質:木心板面貼美耐板



# S023 毛巾架

尺寸: 長55X寬40X高78(cm)含輪高

材質:木心板面貼楓木色PVC



附 輪

#### S024 寶貝桌

材質:木心板貼楓木PVC+包覆

尺寸: A.長120X寬60X高43(cm)6人座椅式 尺寸: B.長120X寬40X高28(cm)3人地板式



尺寸: C.長120X寬60X高43(cm) 6人座椅式 尺寸: D.長120X寬40X高28(cm) 3人地板式



尺寸: E.長90X寬60X高43(cm)4人地板式



# S025 甜心桌

材質:木心板+包覆

尺寸: A.長120X寬60X高43(cm)6人座椅式 尺寸: B.長120X寬40X高43(cm)3人座椅式



尺寸: C.長120X寬60X高43(cm)6人座椅式 尺寸: D.長120X寬40X高43(cm)3人座椅式



尺寸: E.長90X寬60X高43(cm)4人座椅式



# S026 寶貝桌 F

尺寸: 長120X寬40X高38(cm) 材質:木心板貼楓木PVC+包覆





# S027 甜心桌 F

尺寸: 長90X寬60X高38(cm) 材質:木心板貼楓木PVC+包覆



# S029 貝拉桌

尺寸: 長90X寬60X高38(cm)

材質:木心板貼美耐板

無層板





#### S031 造型貝比椅

材質:木心板貼PVC

座高:17.19.21(cm)



#### S032 卡通休閒椅

 尺寸:長104X寬34
 座高:27(cm)

 材質:木心板貼PVC
 背高:60(cm)



# S033 餵食椅

材質:木心板貼PVC

沙發座椅 舒適又安全



S034 卡通鞋櫃

**柱櫃** 尺寸:長120X寬28X高60(cm) 材質:木心板貼PVC+美耐板





# ~幼教椅系列~

S039 原木椅



S041 輕巧椅 (楓木色)



S042 圓角幼教桌





S043 圓角幼