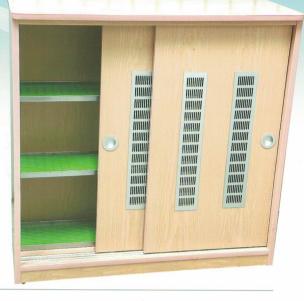

#### S078 楓格百葉茶杯櫃(托盤式)

尺寸: 長90X寬30X高90(cm)

材質:木心板貼PVC

附3個白鐵托盤

# S079 楓格鋁百葉茶杯櫃(托盤式)

尺寸: 長90X寬30X高90(cm)

材質:木心板貼PVC

附3個白鐵托盤