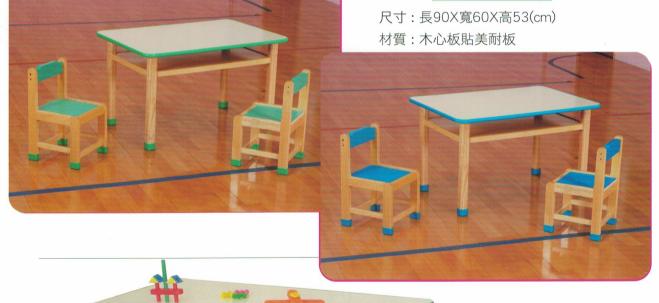

# ~幼教椅系列~

S039 原木椅

S041 輕巧椅 (楓木色)

S042 圓角幼教桌

S043 圓角幼教6人桌

尺寸: 長120X寬60X高53(cm)

材質:木心板貼美耐板