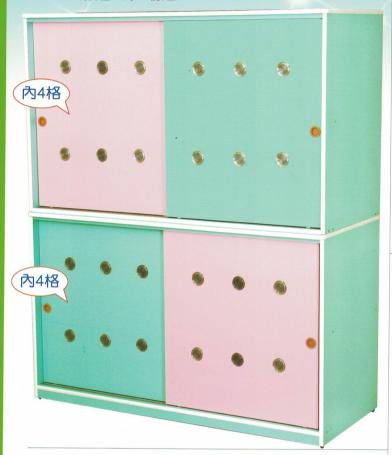

板

鋁製百葉

美耐板門片

另可加分:8格/12格





#### S097 繽紛百葉棉被櫃

尺寸:長180X寬60X高90(cm)

材質:木心板貼PVC

顏色:天空藍

4片百葉

# S098 粉粧棉被櫃

尺寸:長150X寬60X高90(cm)

材質:木心板貼PVC

顏色:藍線紫





## S099 繽紛棉被櫃

尺寸:長180X寬60X高90(cm)

材質:木心板貼PVC

顏色:綠+粉紅



#### S100 亮彩白板櫃(A)

上層尺寸:

長360X寬40X高90(cm)

下層尺寸:

長360X寬60X高90(cm)

材質:

木心板貼PVC+美耐板

可當棉被櫃使用

#### S101 亮彩白板櫃(B)

上層尺寸:

長300X寬40X高90(cm)

下層尺寸:

長300X寬40X高90(cm)

材質:

木心板貼PVC+美耐板



#### S102 亮彩置物櫃

尺寸:長120X寬38X高90(cm) 材質:木心板貼PVC+美耐板



# S103 卡通九門置物櫃

尺寸:長120X寬30X高90(cm)

材質:木心板貼PVC



# S104 學生資料櫃.A

尺寸: 長90X寬40X高180(cm)

材質:木心板貼PVC

繽紛藍



S105 學生資料櫃.B

尺寸:長120X寬40X高210(cm)

材質:木心板貼PVC



繽紛綠

# S106 學生資料櫃.C

尺寸: 長120X寬40X高210(cm)

材質:木心板貼PVC



木色 十彩 門

採用安全強化玻璃外開式門

# S107 雙門百葉棉被櫃

尺寸: 長90X寬60X高180(cm)



#### S108 星辰雙層棉被櫃

尺寸: 長150X寬60X高180(cm)

材質:木心板貼PVC 顏色:綠+粉紅



#### S111 亮彩收納櫃

尺寸:長120X寬30X高80(cm)

材質:木心板貼PVC



# S112 三門棉被櫃

尺寸:長150X寬60X高90(cm) 材質:木心板貼PVC+門片美耐板

#### S109 貝比教具櫃

尺寸:長120X寬30X高65(cm)



# S110 亮彩玩具櫃

尺寸:長120X寬30X高80(cm)

材質:木心板貼PVC

繽紛綠



共9格

美耐板門片





# S113 繽紛20人工作櫃

尺寸: 長180X寬30X高90(cm)

材質:木心板貼PVC

# S114 美勞櫃

尺寸: 長90X寬30X高90(cm)

材質:木心板貼PVC 繽紛綠



#### S115 粉粧用具櫃

單排:長42X寬30X高117(cm) 雙排: 長84X寬30X高69(cm)

材質:木心板貼PVC 顏色:藍綠粉紫

#### 雙排



#### 單排



# S116 星辰多用途櫃

尺寸:長120X寬30X高90(cm)



顏色:藍

#### S117 九門置物櫃

尺寸:長120X寬30X高90(cm)

材質:木心板貼PVC

顏色:綠+粉紅





# S118 貝比廚具

材質:木心板貼PVC







2.5歳 以上適用

**B.**尺寸: 長70X寬35X高113 (cm)



**C**•尺寸: 長70X寬35X高113 (cm)



2.5 歲 以上適用

D. एउ: 長70X寬35X高100 (cm)







E.尺寸: 長70X寬35X高100 (cm)





 $\mathbf{F}$ .尺寸: 長70X寬35X高100 (cm)



G.尺寸: 長60X寬35X高90 (cm)

檯面高:50(cm)



**H.**尺寸: 長60X寬35X<m