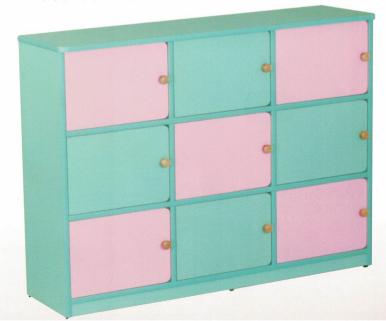

櫃.A

尺寸: 長90X寬40X高180(cm)

材質:木心板貼PVC

繽紛藍



S105 學生資料櫃.B

尺寸:長120X寬40X高210(cm)

材質:木心板貼PVC



繽紛綠

# S106 學生資料櫃.C

尺寸: 長120X寬40X高210(cm)

材質:木心板貼PVC



木色 十彩 門

採用安全強化玻璃外開式門

# S107 雙門百葉棉被櫃

尺寸: 長90X寬60X高180(cm)



#### S108 星辰雙層棉被櫃

尺寸: 長150X寬60X高180(cm)

材質:木心板貼PVC 顏色:綠+粉紅



#### S111 亮彩收納櫃

尺寸:長120X寬30X高80(cm)

材質:木心板貼PVC



# S112 三門棉被櫃

尺寸:長150X寬60X高90(cm) 材質:木心板貼PVC+門片美耐板

#### S109 貝比教具櫃

尺寸:長120X寬30X高65(cm)



# S110 亮彩玩具櫃

尺寸:長120X寬30X高80(cm)

材質:木心板貼PVC

繽紛綠



共9格

美耐板門片





# S113 繽紛20人工作櫃

尺寸: 長180X寬30X高90(cm)

材質:木心板貼PVC

# S114 美勞櫃

尺寸: 長90X寬30X高90(cm)

材質:木心板貼PVC 繽紛綠



#### S115 粉粧用具櫃

單排:長42X寬30X高117(cm) 雙排: 長84X寬30X高69(cm)

材質:木心板貼PVC 顏色:藍綠粉紫

#### 雙排



#### 單排



# S116 星辰多用途櫃

尺寸:長120X寬30X高90(cm)



顏色:藍

#### S117 九門置物櫃

尺寸:長120X寬30X高90(cm)

材質:木心板貼PVC

顏色:綠+粉紅





# S118 貝比廚具

材質:木心板貼PVC







2.5歳 以上適用

**B.**尺寸: 長70X寬35X高113 (cm)



**C**•尺寸: 長70X寬35X高113 (cm)



2.5 歲 以上適用

D. एउ: 長70X寬35X高100 (cm)







E.尺寸: 長70X寬35X高100 (cm)





 $\mathbf{F}$ .尺寸: 長70X寬35X高100 (cm)



G.尺寸: 長60X寬35X高90 (cm)

檯面高:50(cm)



**H.**尺寸: 長60X寬35X<mark>高90</mark>

(cm)

檯面高:50(cm)



# S119 楓彩廚具

材質:木心板貼PVC+美耐板

A。尺寸: 長90X寬36X高118(cm)



**D**.尺寸: 長80X寬35X高95(cm)



 $\mathbf{B}_{ullet}$ 尺寸:長90X寬36X高118(cm)



 $\mathbf{E}_{ullet}$ 尺寸:長80X寬35X高95(cm)



 $\mathbf{C}$ -尺寸: 長90X寬36X高118(cm)



 $\mathbf{F}_{ullet}$ 尺寸:長80X寬35X高95(cm)





1. 排油煙機尺寸: 長60X寬35X高105(cm)

2. 爐 台尺寸: 長45X寬35X高60(cm)

3. 洗 手 台 尺寸: 長70X寬35X高60(cm)

4. 微波爐尺寸:長45X寬35X高60(cm)

X寬35X高60(cm) 5. 飲 水 機 尺寸:長35X寬35X高90(cm)



1. 烤 台尺寸: 長60X寬50X高97(cm)

2. 爐 台尺寸: 長45X寬35X高60(cm)

3. 洗 手 台尺寸: 長45X寬