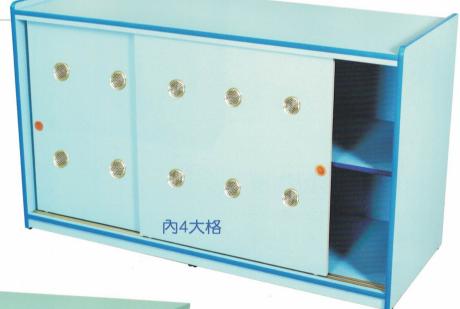

# S001 寶貝教具櫃 材質:木心板貼楓木PVC+包覆沙發

A 尺寸:長120X寬33X高60(cm)

B 尺寸: 長83X寬33X高60(cm)

- 沙發:●黄●綠●粉紅●藍●楓木色 -