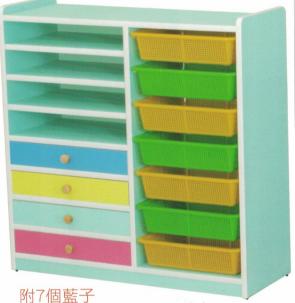

## S101 亮彩白板櫃(B)

上層尺寸:

長300X寬40X高90(cm)

下層尺寸:

長300X寬40X高90(cm)

材質:

木心板貼PVC+美耐板



#### S102 亮彩置物櫃

尺寸:長120X寬38X高90(cm) 材質:木心板貼PVC+美耐板



# S103 卡通九門置物櫃

尺寸:長120X寬30X高90(cm)

材質:木心板貼PVC



# S104 學生資料櫃.A

尺寸: 長90X寬40X高180(cm)

材質:木心板貼PVC

繽紛藍



S105 學生資料櫃.B

尺寸:長120X寬40X高210(cm)

材質:木心板貼PVC



繽紛綠

# S106 學生資料櫃.C

尺寸: 長120X寬40X高210(cm)

材質:木心板貼PVC



木色 十彩 門

採用安全強化玻璃外開式門

# S107 雙門百葉棉被櫃

尺寸: 長90X寬60X高180(cm)



#### S108 星辰雙層棉被櫃

尺寸: 長150X寬60X高180(cm)

材質:木心板貼PVC 顏色:綠+粉紅



#### S111 亮彩收納櫃

尺寸:長120X寬30X高80(cm)

材質:木心板貼PVC



# S112 三門棉被櫃

尺寸:長150X寬60X高90(cm) 材質:木心板貼PVC+門片美耐板

#### S109 貝比教具櫃

尺寸:長120X寬30X高65(cm)



# S110 亮彩玩具櫃

尺寸:長120X寬30X高80(cm)

材質:木心板貼PVC

繽紛綠



共9格

美耐板門片





# S113 繽紛20人工作櫃

尺寸: 長180X寬30X高90(cm)

材質:木心板貼PVC

# S114 美勞櫃

尺寸: 長90X寬30X高90(cm)

材質:木心板貼PVC 繽紛綠



#### S115 粉粧用具櫃

單排:長42X寬30X高117(cm) 雙排: 長84X寬30X高69(cm)

材質:木心板貼PVC 顏色:藍綠粉紫

#### 雙排



#### 單排



# S116 星辰多用途櫃

尺寸:長120X寬30X高90(cm)



顏色:藍

#### S117 九門置物櫃

尺寸:長120X寬30X高90(cm)

材質:木心板貼PVC

顏色:綠+粉紅





# S118 貝比廚具

材質:木心板貼PVC







2.5歳 以上適用

**B.**尺寸: 長70X寬35X高113 (cm)



**C**•尺寸: 長70X寬35X高113 (cm)



2.5 歲 以上適用

D. एउ: 長70X寬35X高100 (cm)







E.尺寸: 長70X寬35X高100 (cm)





 $\mathbf{F}$ .尺寸: 長70X寬35X高100 (cm)



G.尺寸: 長60X寬35X高90 (cm)

檯面高:50(cm)



**H.**尺寸: 長60X寬35X<mark>高90</mark>

(cm)

檯面高:50(cm)



# S119 楓彩廚具

材質:木心板貼PVC+美耐板

A。尺寸: 長90X寬36X高118(cm)



**D**.尺寸: 長80X寬35X高95(cm)



 $\mathbf{B}_{ullet}$ 尺寸:長90X寬36X高118(cm)



 $\mathbf{E}_{ullet}$ 尺寸:長80X寬35X高95(cm)



 $\mathbf{C}$ -尺寸: 長90X寬36X高118(cm)



 $\mathbf{F}_{ullet}$ 尺寸:長80X寬35X高95(cm)





1. 排油煙機尺寸: 長60X寬35X高10