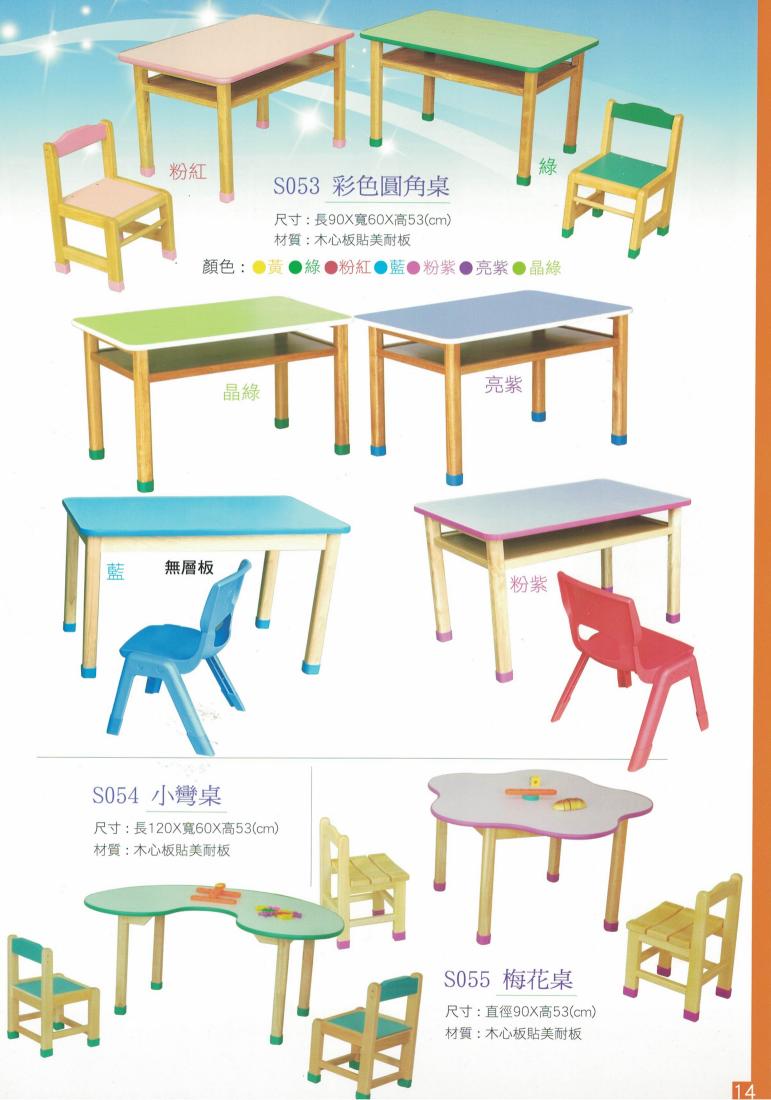

# ~幼教椅系列~

S039 原木椅

S041 輕巧椅 (楓木色)

S042 圓角幼教桌

S043 圓角幼教6人桌

尺寸: 長120X寬60X高53(cm)

材質:木心板貼美耐板