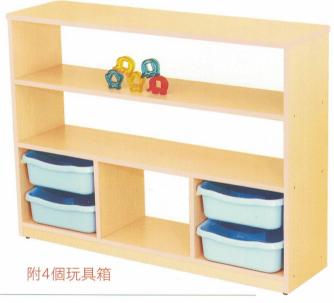

48 原木桌

尺寸: 長90X寬60X高53(cm)

材質:南洋木

# S049 原木半圓桌

尺寸: 長90X寬45X高53(cm)

材質:南洋木



# S050 楓木圓桌(無層板)

A.尺寸:直徑60X高53(cm) B.尺寸:直徑90X高53(cm) 材質:木心板貼楓木美耐板

#### S051 楓木半圓桌(無層板)

尺寸:長90X寬45X高53(cm) 材質:木心板貼楓木美耐板







# S015 貝比圓桌(黃)

尺寸:直徑70X高48(cm)

材質:木心板貼PVC+面貼美耐板

# S052 老師專用桌

尺寸: 長90X寬60X高76(cm)

材質:木心板貼PVC +桌面美耐板







#### S056 楓格教具櫃

尺寸:長120X寬30X高60(cm)

材質:木心板貼楓木PVC

# S057 楓格玩具櫃

尺寸: 長120X寬30X高60(cm)

材質:木心板貼楓木PVC





附6個玩具箱

#### S058 楓格收納櫃

尺寸: 長90X寬30X高65(cm) 材質: 木心板貼楓木PVC



# S059 楓格二格櫃(120長)

尺寸:長120X寬30X高65(cm)

材質:木心板貼楓木PVC



#### S060 楓格圖書櫃

尺寸:長120X寬30X高60(cm)

材質:木心板貼楓木PVC



# S061 楓格二格櫃 S062 楓格轉角櫃

(90長) 材質:木心板貼楓木PVC

尺寸:

長90X寬30X高65(cm)

尺寸:

長90X寬30X高60(cm)



# S063 楓格中空櫃系列

材質:木心板貼楓木PVC

D.尺寸: 長120X寬30X高90(cm)







B.尺寸:長120X寬30X高60(cm)



E.尺寸:長120X寬30X高90(cm)



C.尺寸:長120X寬30X高60(cm)



F.尺寸:長120X寬30X高90(cm)





# S066 楓彩教具櫃



#### S068 楓華圖書櫃



# S065 楓漾教具櫃



#### S067 楓雅置物櫃



#### S069 楓翠圖書櫃





三層:長120X寬30X高75(cm)

四層:長120X寬30X高90(cm)

材質:木心板貼PVC 顏色:藍.綠.粉紫

可加貼白板(價格另計)





#### S071 粉粧六格櫃

尺寸:長120X寬30X高90(cm)

材質:木心板貼PVC 顏色:藍.綠.粉紫

# S072 粉粧玩具櫃

尺寸:長120X寬30X高75(cm)

材質:木心板貼PVC 顏色:藍綠粉紫 附9個玩具箱

S073 愛兒床

尺寸:長133X寬58X高15(cm)

1.可收納堆疊,省空間

2.可加裝輪子移動方便

3.採用高透氣防火彈性網,幼兒不會長疹子和汗疹





# S074 粉粧造型書櫃

尺寸:長120X寬30X高90(cm)

材質:木心板貼PVC

顏色:藍綠粉紫





# S075 粉粧流線書櫃

尺寸: 長120X寬30X高90(cm)

材質:木心板貼PVC

顏色:藍綠粉紫



#### 全系列商品 均為PVC護條 均為PVC護條 工條防撞安全設計 保證絕不脫落 保證絕不脫落

#### S076 翠倫書櫃

尺寸:長120X寬30X高90(cm)

材質:木心板貼PVC

顏色:藍綠粉紫





人 S077 粉粧鞋櫃

10人:長120X寬24.5X高35(cm)

20人: 長120X寬24.5X高70(cm)

材質:木心板貼PVC

10人

#### S078 楓格百葉茶杯櫃(托盤式)

尺寸: 長90X寬30X高90(cm)

材質:木心板貼P