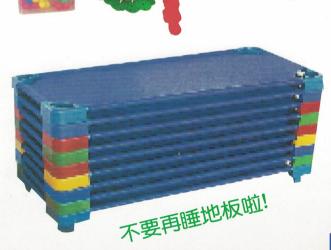

# S072 粉粧玩具櫃

尺寸:長120X寬30X高75(cm)

材質:木心板貼PVC 顏色:藍綠粉紫 附9個玩具箱

S073 愛兒床

尺寸:長133X寬58X高15(cm)

1.可收納堆疊,省空間

2.可加裝輪子移動方便

3.採用高透氣防火彈性網,幼兒不會長疹子和汗疹