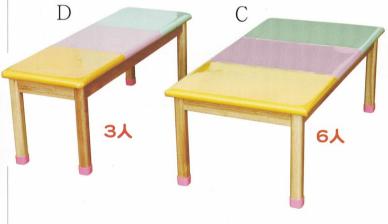

#### S024 寶貝桌

材質:木心板貼楓木PVC+包覆

尺寸: A.長120X寬60X高43(cm)6人座椅式 尺寸: B.長120X寬40X高28(cm)3人地板式

尺寸: C.長120X寬60X高43(cm) 6人座椅式 尺寸: D.長120X寬40X高28(cm) 3人地板式

尺寸: E.長90X寬60X高43(cm)4人地板式