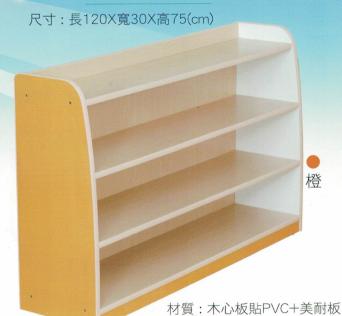

#### S069 楓翠圖書櫃

三層:長120X寬30X高75(cm)

四層:長120X寬30X高90(cm)

材質:木心板貼PVC 顏色:藍.綠.粉紫

可加貼白板(價格另計)