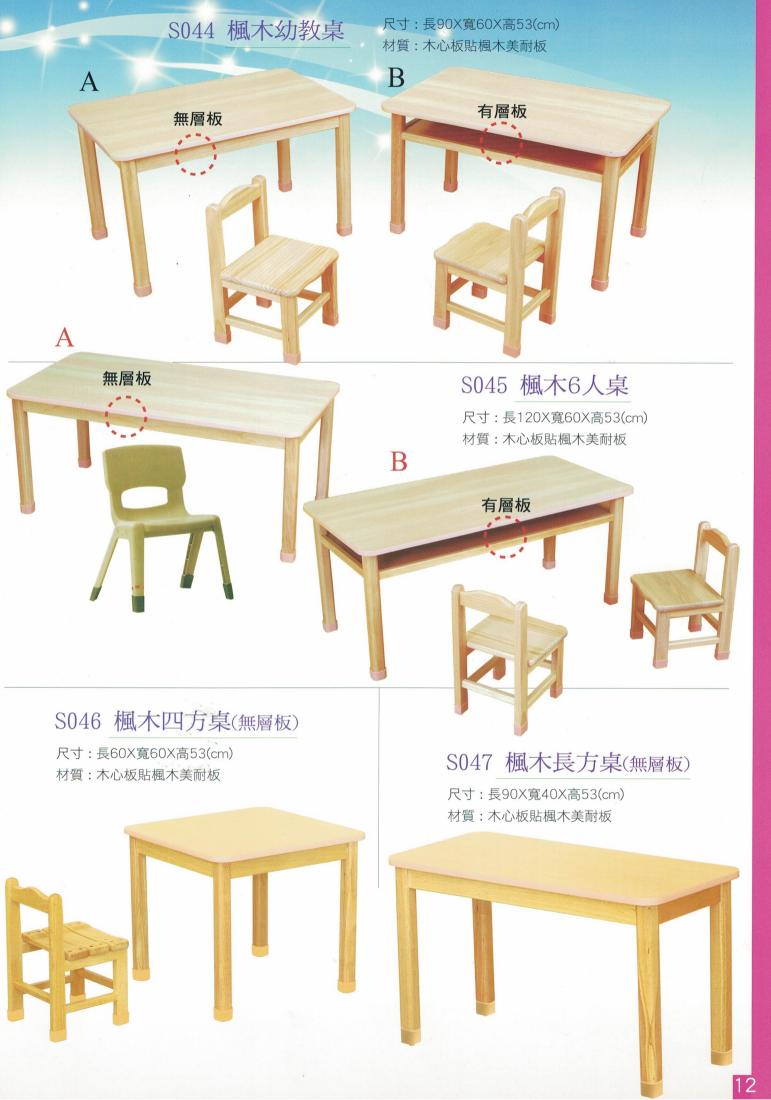

# ~幼教椅系列~

S039 原木椅

S041 輕巧椅 (楓木色)

S042 圓角幼教桌

S043 圓角幼教6人桌

尺寸: 長120X寬60X高53(cm)

材質:木心板貼美耐板

#### S048 原木桌

尺寸: 長90X寬60X高53(cm)

材質:南洋木

# S049 原木半圓桌

尺寸: 長90X寬45X高53(cm)

材質:南洋木

# S050 楓木圓桌(無層板)

A.尺寸:直徑60X高53(cm) B.尺寸:直徑90X高53(cm) 材質:木心板貼楓木美耐板

#### S051 楓木半圓桌(無層板)

尺寸:長90X寬45X高53(cm) 材質:木心板貼楓木美耐板